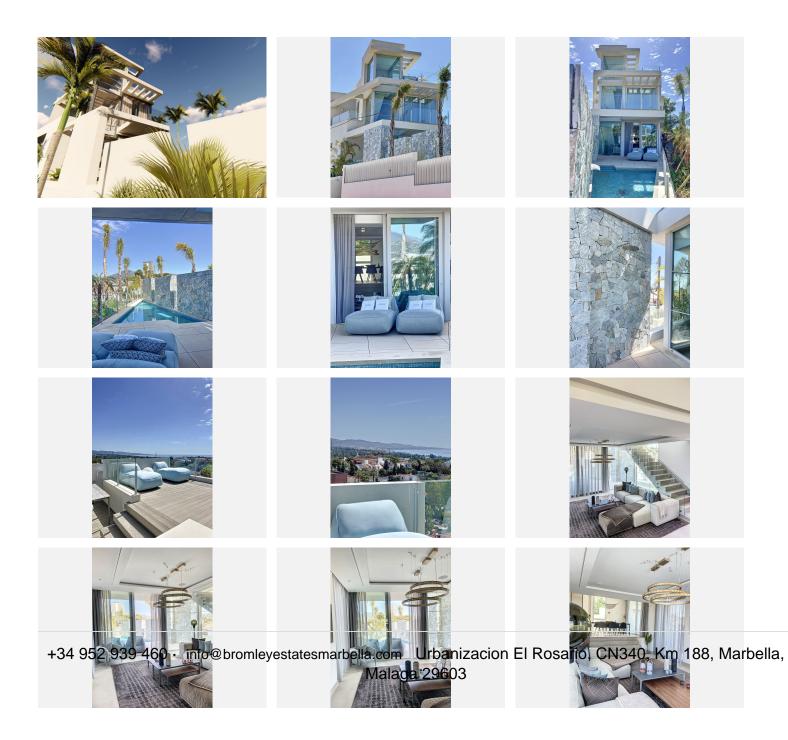

This villa / penthouse has been built to the very highest standards and is located very close to the bustling Puerto Banus . Situated on an elevated plot with unbeatable 360 degrees, stunning panoramic sea & mountain views and qualities of pure luxury.

The combination of the bright open plan kitchen and the living area with the big sliding windows overlooking the big plunge pool creates a nice. cosy and yet very bright airy living space.

The rooftop solarium offers the most exquisit views to the sea all around , Gibraltar and La Concha . On this treasure spot you'll find a hidden gem where you can enjoy sunbathing or a dive into the big salt water jacuzzi all year round.

The terrace next to the dining room offers a pre-installation for an outdoor kitchen or bbq with gas.

Domotics throughout the entire villa & Sonos music installation present in every single place .

Fully fitted kitchen from Molteni with Miele and Bora appliances