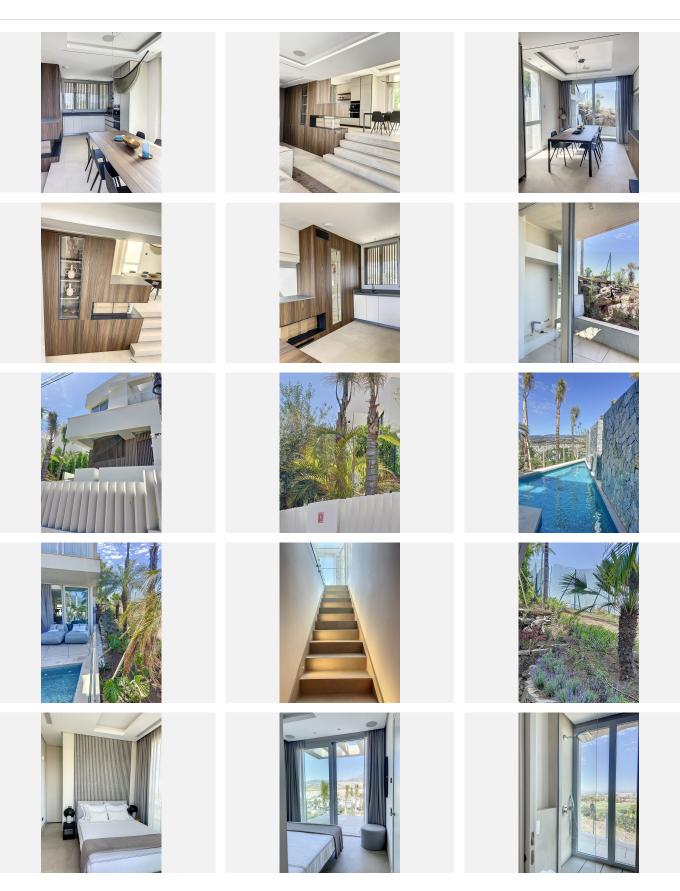

The terrace next to the dining room offers a pre-installation for an outdoor kitchen or bbq with gas.

Domotics throughout the entire villa & Sonos music installation present in every single place .

Fully fitted kitchen from Molteni with Miele and Bora appliances

+34 952 939 460 · info@bromleyestatesmarbella.com Urbanizacion El Rosario, CN340, Km 188, Marbella, Malaga 29603

Fitted MOLTENI wardrobes .

Because of the way of this has been constructed you can consider this as a stand alone big penthouse .