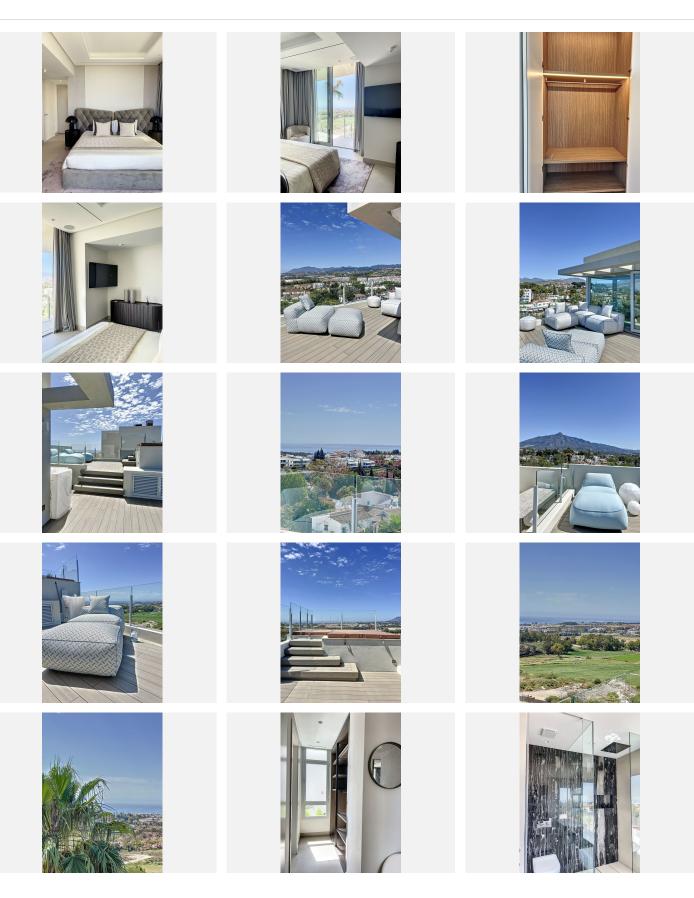

The combination of the bright open plan kitchen and the living area with the big sliding windows overlooking the big plunge pool creates a nice. cosy and yet very bright airy living space.

The rooftop solarium offers the most exquisit views to the sea all around , Gibraltar and La Concha . On this treasure spot you'll find a hidden gem where you can enjoy sunbathing or a dive into the big salt water jacuzzi all year round.

+34 952 939 460 · info@bromleyestatesmarbella.com Urbanizacion El Rosario, CN340, Km 188, Marbella, Malaga 29603

Fitted MOLTENI wardrobes .

Because of the way of this has been constructed you can consider this as a stand alone big penthouse .