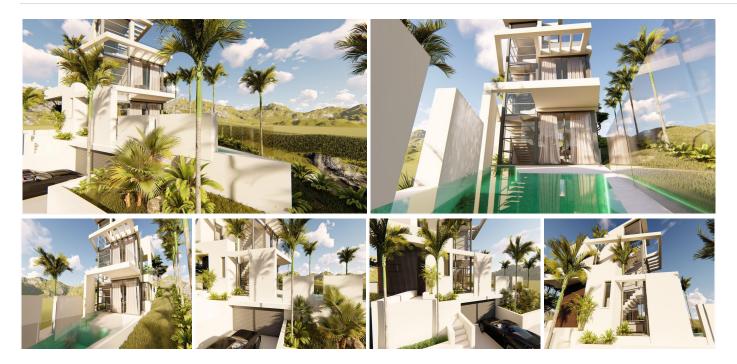

## Nueva Andalucia

REF# BEMR4301461 €2,575,000

| BEDS | BATHS | BUILT  | TERRACE |
|------|-------|--------|---------|
| 4    | 4     | 264 m² | 152 m²  |

Spectacular brand new modern contemporary villa or sale !

This villa / penthouse has been built to the very highest standards and is located very close to the bustling Puerto Banus . Situated on an elevated plot with unbeatable 360 degrees, stunning panoramic sea & mountain views and qualities of pure luxury.

The combination of the bright open plan kitchen and the living area with the big sliding windows overlooking the big plunge pool creates a nice. cosy and yet very bright airy living space.

The rooftop solarium offers the most exquisit views to the sea all around , Gibraltar and La Concha . On this treasure spot you'll find a hidden gem where you can enjoy sunbathing or a dive into the big salt water jacuzzi all year round.