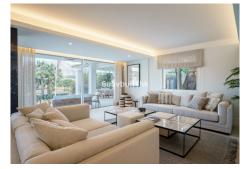

On the same floor, you also have a brand new open plan German-made kitchen, a beautiful dining and living area completely furnished and ready to move in. It further features a real wooden fireplace, for the slightly colder months of the year, as well as underfloor heating throughout.