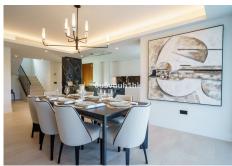

On the same floor, you also have a brand new open plan German-made kitchen, a beautiful dining and living area completely furnished and ready to move in. It further features a real wooden fireplace, for the slightly colder months of the year, as well as underfloor heating throughout.