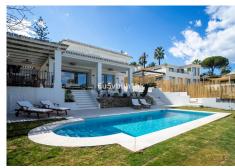

As you slide open the new glass doors to access the outside dining area and lounge, you find a large outdoor pool in the lush landscaped garden, all completely private. Furthermore, this Villa has a state of art new Finnish Sauna, with direct access to the garden and pool.