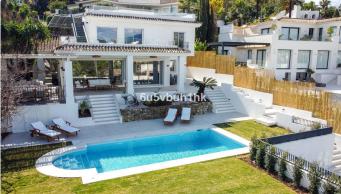

As you slide open the new glass doors to access the outside dining area and lounge, you find a large outdoor pool in the lush landscaped garden, all completely private. Furthermore, this Villa has a state of art new Finnish Sauna, with direct access to the garden and pool.

The Villa further features a large roof terrace to enjoy the sun in peace all throughout the day with unobstructed views over Las Brisas Golf course.

Not only has this villa been built with high quality materials, but also with energy saving in mind with solar panels for the hot water production.