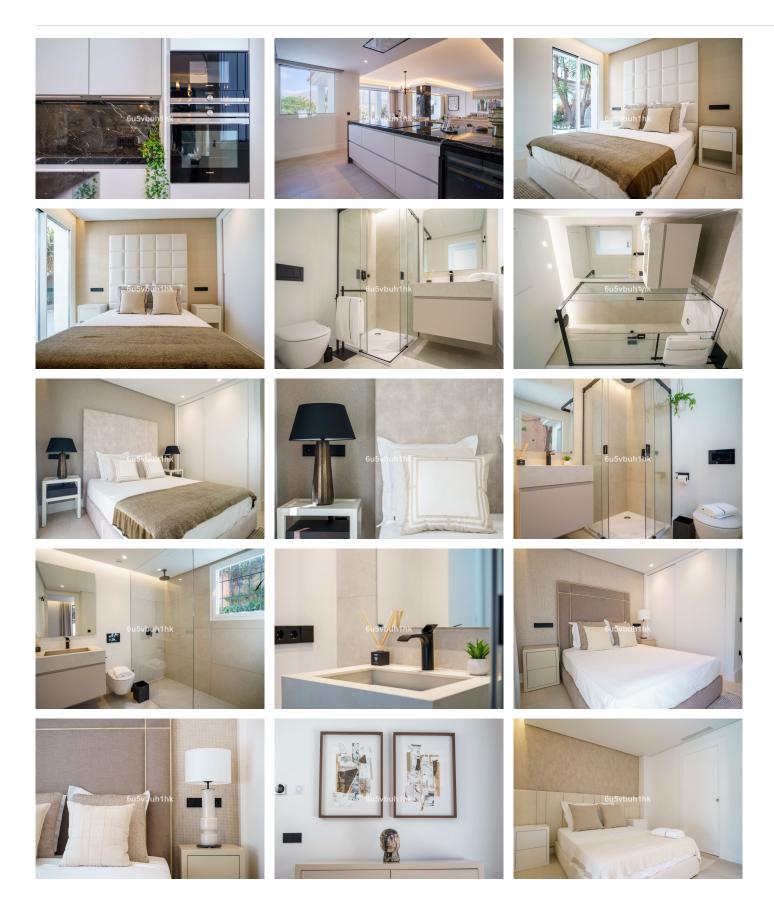

Newly finished, this spacious modern villa has 3 out of the 5 en-suite bedrooms distributed on the ground floor, one of them being a cozy private lock-off with its own private entrance, perfect for additional guests coming to visit.

On the same floor, you also have a brand new open plan German-made kitchen, a beautiful dining and living area completely furnished and ready to move in. It further features a real wooden fireplace, for the slightly colder months of the year, as well as underfloor heating throughout.

#### **BROMLEY ESTATES**

. Marbella.

On the first floor, you have the final two bedrooms, both en-suite, one being the master that has direct access to a large terrace, offering a picaresque view of the La Concha Mountain - a breathtaking sight to wake up to.