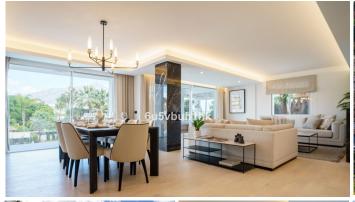

On the same floor, you also have a brand new open plan German-made kitchen, a beautiful dining and living area completely furnished and ready to move in. It further features a real wooden fireplace, for the slightly colder months of the year, as well as underfloor heating throughout.