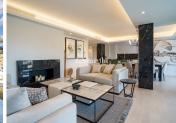

On the same floor, you also have a brand new open plan German-made kitchen, a beautiful dining and living area completely furnished and ready to move in. It further features a real wooden fireplace, for the slightly colder months of the year, as well as underfloor heating throughout.