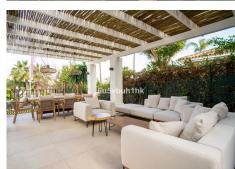

As you slide open the new glass doors to access the outside dining area and lounge, you find a large outdoor pool in the lush landscaped garden, all completely private. Furthermore, this Villa has a state of art new Finnish Sauna, with direct access to the garden and pool.

The Villa further features a large roof terrace to enjoy the sun in peace all throughout the day with unobstructed views over Las Brisas Golf course.

Not only has this villa been built with high quality materials, but also with energy saving in mind with solar panels for the hot water production.