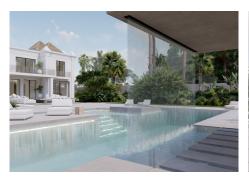

## HOUSE 10 BEDROOMS 9 BATHROOMS IN ESTEPONA

Estepona

REF# BEMR4302541 €13,500,000

| BEDS | BATHS | BUILT   | PLOT    |
|------|-------|---------|---------|
| 10   | 9     | 1070 m² | 7416 m² |

Stunning second-line beach villa in Paraiso Barronal, Estepona. This villa enjoys south orientation and a prime location, steps away from the beach and within a 7-minutes drive to the luxurious harbour of Puerto Banus. The property is distributed over two levels, and comprises, on entrance level: large entrance hall; spacious living-dining room with access to the covered terrace, super mature garden and swimming pool; fully fitted kitchen with top quality appliances and access to the terrace; en-suite guest bedroom; TV-cinema room; and a guest toilet. Upstairs: en-suite master bedroom with walk-in wardrobe, sitting area and a private terrace; three further en-suite guest bedrooms; gym and sauna. The villa is completed by a guest house which enjoys panoramic sea views, built over 3-floors and comprises: two en-suite guest bedrooms on the ground floor; two further en-suite guest bedrooms on the first floor and is completed by a rooftop solarium. Extra features include: staff house consisted by a living room, fully fitted kitchen and two bedrooms sharing a bathroom; A/C hot and cold; underfloor heating throughout; automatic irrigation system; BBQ area and outdoor bar; tennis court with lighting, artificial grass and automatic irrigation; intelligent home system. The property contains a potential license to build a 1,000 m2 house on the premises. There are plans to renovate the villa available upon request.