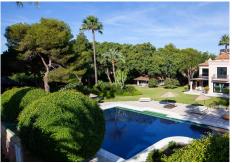

## HOUSE 10 BEDROOMS 9 BATHROOMS IN ESTEPONA

Estepona

REF# BEMR4302541 €13,500,000

| BEDS | BATHS | BUILT   | PLOT    |
|------|-------|---------|---------|
| 10   | 9     | 1070 m² | 7416 m² |

Stunning second-line beach villa in Paraiso Barronal, Estepona. This villa enjoys south orientation and a prime location, steps away from the beach and within a 7-minutes drive to the luxurious harbour of Puerto Banus. The property is distributed over two levels, and comprises, on entrance level: large entrance hall; spacious living-dining room with access to the covered terrace, super mature garden and swimming pool; fully fitted kitchen with top quality appliances and access to the terrace; en-suite guest bedroom; TV-cinema room; and a guest toilet. Upstairs: en-suite master bedroom with walk-in wardrobe, sitting area and a private terrace; three further en-suite guest bedrooms; gym and sauna. The villa is completed by a guest house which enjoys panoramic sea views, built over 3-floors and comprises: two en-suite guest bedrooms on the ground floor; two further en-suite guest bedrooms on the first floor and is completed by a rooftop solarium. Extra features include: staff house consisted by a living room, fully fitted kitchen and two bedrooms sharing a bathroom; A/C hot and cold; underfloor heating throughout; automatic irrigation system; BBQ area and outdoor bar; tennis court with lighting, artificial grass and automatic irrigation; intelligent home system. The property contains a potential license to build a 1,000 m2 house on the premises. There are plans to renovate the villa available upon request.