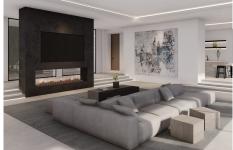

## HOUSE 10 BEDROOMS 9 BATHROOMS IN ESTEPONA

Estepona

REF# BEMR4302541 €13,500,000

| BEDS | BATHS | BUILT   | PLOT    |
|------|-------|---------|---------|
| 10   | 9     | 1070 m² | 7416 m² |

Stunning second-line beach villa in Paraiso Barronal, Estepona. This villa enjoys south orientation and a prime location, steps away from the beach and within a 7-minutes drive to the luxurious harbour of Puerto Banus. The property is distributed over two levels, and comprises, on entrance level: large entrance hall; spacious living-dining room with access to the covered terrace, super mature garden and swimming pool; fully fitted kitchen with top quality appliances and access to the terrace; en-suite guest bedroom; TV-cinema room; and a guest toilet. Upstairs: en-suite master bedroom with walk-in wardrobe, sitting area and a private terrace; three further en-suite guest bedrooms; gym and sauna. The villa is completed by a guest house which enjoys panoramic sea views, built over 3-floors and comprises: two en-suite guest bedrooms on the ground floor; two further en-suite guest bedrooms on the first floor and is completed by a rooftop solarium. Extra features include: staff house consisted by a living room, fully fitted kitchen and two bedrooms sharing a bathroom; A/C hot and cold; underfloor heating throughout; automatic irrigation system; BBQ area and outdoor bar; tennis court with lighting, artificial grass and automatic irrigation; intelligent home system. The property contains a potential license to build a 1,000 m2 house on the premises. There are plans to renovate the villa available upon request.