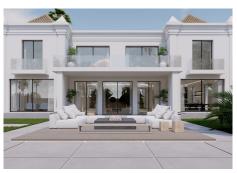

## HOUSE 10 BEDROOMS 9 BATHROOMS IN ESTEPONA

Estepona

REF# BEMR4302541 €13,500,000

| BEDS | BATHS | BUILT   | PLOT    |
|------|-------|---------|---------|
| 10   | 9     | 1070 m² | 7416 m² |

Stunning second-line beach villa in Paraiso Barronal, Estepona. This villa enjoys south orientation and a prime location, steps away from the beach and within a 7-minutes drive to the luxurious harbour of Puerto Banus. The property is distributed over two levels, and comprises, on entrance level: large entrance hall; spacious living-dining room with access to the covered terrace, super mature garden and swimming pool; fully fitted kitchen with top quality appliances and access to the terrace; en-suite guest bedroom; TV-cinema room; and a guest toilet. Upstairs: en-suite master bedroom with walk-in wardrobe, sitting area and a private terrace; three further en-suite guest bedrooms; gym and sauna. The villa is completed by a guest house which enjoys panoramic sea views, built over 3-floors and comprises: two en-suite guest bedrooms on the ground floor; two further en-suite guest bedrooms on the first floor and is completed by a rooftop solarium. Extra features include: staff house consisted by a living room, fully fitted kitchen and two bedrooms sharing a bathroom; A/C hot and cold; underfloor heating throughout; automatic irrigation system; BBQ area and outdoor bar; tennis court with lighting, artificial grass and automatic irrigation; intelligent home system. The property contains a potential license to build a 1,000 m2 house on the premises. There are plans to renovate the villa available upon request.