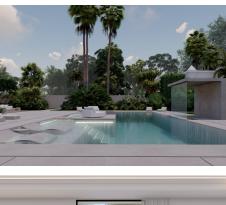

## HOUSE 10 BEDROOMS 9 BATHROOMS IN ESTEPONA

Estepona

REF# BEMR4302541 €13,500,000

| BEDS | BATHS | BUILT   | PLOT    |
|------|-------|---------|---------|
| 10   | 9     | 1070 m² | 7416 m² |

Stunning second-line beach villa in Paraiso Barronal, Estepona. This villa enjoys south orientation and a prime location, steps away from the beach and within a 7-minutes drive to the luxurious harbour of Puerto Banus. The property is distributed over two levels, and comprises, on entrance level: large entrance hall; spacious living-dining room with access to the covered terrace, super mature garden and swimming pool; fully fitted kitchen with top quality appliances and access to the terrace; en-suite guest bedroom; TV-cinema room; and a guest toilet. Upstairs: en-suite master bedroom with walk-in wardrobe, sitting area and a private terrace; three further en-suite guest bedrooms; gym and sauna. The villa is completed by a guest house which enjoys panoramic sea views, built over 3-floors and comprises: two en-suite guest bedrooms on the ground floor; two further en-suite guest bedrooms on the first floor and is completed by a rooftop solarium. Extra features include: staff house consisted by a living room, fully fitted kitchen and two bedrooms sharing a bathroom; A/C hot and cold; underfloor heating throughout; automatic irrigation system; BBQ area and outdoor bar; tennis court with lighting, artificial grass and automatic irrigation; intelligent home system. The property contains a potential license to build a 1,000 m2 house on the premises. There are plans to renovate the villa available upon request.