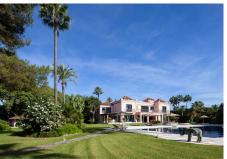

## HOUSE 10 BEDROOMS 9 BATHROOMS IN ESTEPONA

Estepona

REF# BEMR4302541 €13,500,000

| BEDS | BATHS | BUILT   | PLOT    |
|------|-------|---------|---------|
| 10   | 9     | 1070 m² | 7416 m² |

Stunning second-line beach villa in Paraiso Barronal, Estepona. This villa enjoys south orientation and a prime location, steps away from the beach and within a 7-minutes drive to the luxurious harbour of Puerto Banus. The property is distributed over two levels, and comprises, on entrance level: large entrance hall; spacious living-dining room with access to the covered terrace, super mature garden and swimming pool; fully fitted kitchen with top quality appliances and access to the terrace; en-suite guest bedroom; TV-cinema room; and a guest toilet. Upstairs: en-suite master bedroom with walk-in wardrobe, sitting area and a private terrace; three further en-suite guest bedrooms; gym and sauna. The villa is completed by a guest house which enjoys panoramic sea views, built over 3-floors and comprises: two en-suite guest bedrooms on the ground floor; two further en-suite guest bedrooms on the first floor and is completed by a rooftop solarium. Extra features include: staff house consisted by a living room, fully fitted kitchen and two bedrooms sharing a bathroom; A/C hot and cold; underfloor heating throughout; automatic irrigation system; BBQ area and outdoor bar; tennis court with lighting, artificial grass and automatic irrigation; intelligent home system. The property contains a potential license to build a 1,000 m2 house on the premises. There are plans to renovate the villa available upon request.