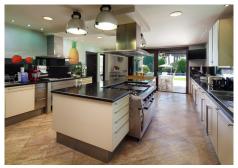

## HOUSE 10 BEDROOMS 9 BATHROOMS IN ESTEPONA

Estepona

REF# BEMR4302541 €13,500,000

| BEDS | BATHS | BUILT   | PLOT    |
|------|-------|---------|---------|
| 10   | 9     | 1070 m² | 7416 m² |

Stunning second-line beach villa in Paraiso Barronal, Estepona. This villa enjoys south orientation and a prime location, steps away from the beach and within a 7-minutes drive to the luxurious harbour of Puerto Banus. The property is distributed over two levels, and comprises, on entrance level: large entrance hall; spacious living-dining room with access to the covered terrace, super mature garden and swimming pool; fully fitted kitchen with top quality appliances and access to the terrace; en-suite guest bedroom; TV-cinema room; and a guest toilet. Upstairs: en-suite master bedroom with walk-in wardrobe, sitting area and a private terrace; three further en-suite guest bedrooms; gym and sauna. The villa is completed by a guest house which enjoys panoramic sea views, built over 3-floors and comprises: two en-suite guest bedrooms on the ground floor; two further en-suite guest bedrooms on the first floor and is completed by a rooftop solarium. Extra features include: staff house consisted by a living room, fully fitted kitchen and two bedrooms sharing a bathroom; A/C hot and cold; underfloor heating throughout; automatic irrigation system; BBQ area and outdoor bar; tennis court with lighting, artificial grass and automatic irrigation; intelligent home system. The property contains a potential license to build a 1,000 m2 house on the premises. There are plans to renovate the villa available upon request.