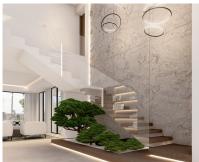

## HOUSE 10 BEDROOMS 9 BATHROOMS IN ESTEPONA

Estepona

REF# BEMR4302541 €13,500,000

| BEDS | BATHS | BUILT   | PLOT    |
|------|-------|---------|---------|
| 10   | 9     | 1070 m² | 7416 m² |

Stunning second-line beach villa in Paraiso Barronal, Estepona. This villa enjoys south orientation and a prime location, steps away from the beach and within a 7-minutes drive to the luxurious harbour of Puerto Banus. The property is distributed over two levels, and comprises, on entrance level: large entrance hall; spacious living-dining room with access to the covered terrace, super mature garden and swimming pool; fully fitted kitchen with top quality appliances and access to the terrace; en-suite guest bedroom; TV-cinema room; and a guest toilet. Upstairs: en-suite master bedroom with walk-in wardrobe, sitting area and a private terrace; three further en-suite guest bedrooms; gym and sauna. The villa is completed by a guest house which enjoys panoramic sea views, built over 3-floors and comprises: two en-suite guest bedrooms on the ground floor; two further en-suite guest bedrooms on the first floor and is completed by a rooftop solarium. Extra features include: staff house consisted by a living room, fully fitted kitchen and two bedrooms sharing a bathroom; A/C hot and cold; underfloor heating throughout; automatic irrigation system; BBQ area and outdoor bar; tennis court with lighting, artificial grass and automatic irrigation; intelligent home system. The property contains a potential license to build a 1,000 m2 house on the premises. There are plans to renovate the villa available upon request.