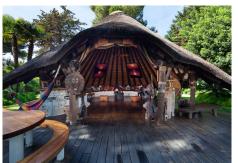

## HOUSE 10 BEDROOMS 9 BATHROOMS IN ESTEPONA

Estepona

REF# BEMR4302541 €13,500,000

| BEDS | BATHS | BUILT   | PLOT    |
|------|-------|---------|---------|
| 10   | 9     | 1070 m² | 7416 m² |

Stunning second-line beach villa in Paraiso Barronal, Estepona. This villa enjoys south orientation and a prime location, steps away from the beach and within a 7-minutes drive to the luxurious harbour of Puerto Banus. The property is distributed over two levels, and comprises, on entrance level: large entrance hall; spacious living-dining room with access to the covered terrace, super mature garden and swimming pool; fully fitted kitchen with top quality appliances and access to the terrace; en-suite guest bedroom; TV-cinema room; and a guest toilet. Upstairs: en-suite master bedroom with walk-in wardrobe, sitting area and a private terrace; three further en-suite guest bedrooms; gym and sauna. The villa is completed by a guest house which enjoys panoramic sea views, built over 3-floors and comprises: two en-suite guest bedrooms on the ground floor; two further en-suite guest bedrooms on the first floor and is completed by a rooftop solarium. Extra features include: staff house consisted by a living room, fully fitted kitchen and two bedrooms sharing a bathroom; A/C hot and cold; underfloor heating throughout; automatic irrigation system; BBQ area and outdoor bar; tennis court with lighting, artificial grass and automatic irrigation; intelligent home system. The property contains a potential license to build a 1,000 m2 house on the premises. There are plans to renovate the villa available upon request.