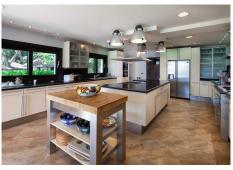

## HOUSE 10 BEDROOMS 9 BATHROOMS IN ESTEPONA

Estepona

REF# BEMR4302541 €13,500,000

| BEDS | BATHS | BUILT   | PLOT    |
|------|-------|---------|---------|
| 10   | 9     | 1070 m² | 7416 m² |

Stunning second-line beach villa in Paraiso Barronal, Estepona. This villa enjoys south orientation and a prime location, steps away from the beach and within a 7-minutes drive to the luxurious harbour of Puerto Banus. The property is distributed over two levels, and comprises, on entrance level: large entrance hall; spacious living-dining room with access to the covered terrace, super mature garden and swimming pool; fully fitted kitchen with top quality appliances and access to the terrace; en-suite guest bedroom; TV-cinema room; and a guest toilet. Upstairs: en-suite master bedroom with walk-in wardrobe, sitting area and a private terrace; three further en-suite guest bedrooms; gym and sauna. The villa is completed by a guest house which enjoys panoramic sea views, built over 3-floors and comprises: two en-suite guest bedrooms on the ground floor; two further en-suite guest bedrooms on the first floor and is completed by a rooftop solarium. Extra features include: staff house consisted by a living room, fully fitted kitchen and two bedrooms sharing a bathroom; A/C hot and cold; underfloor heating throughout; automatic irrigation system; BBQ area and outdoor bar; tennis court with lighting, artificial grass and automatic irrigation; intelligent home system. The property contains a potential license to build a 1,000 m2 house on the premises. There are plans to renovate the villa available upon request.