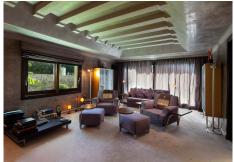

## HOUSE 10 BEDROOMS 9 BATHROOMS IN ESTEPONA

Estepona

REF# BEMR4302541 €13,500,000

| BEDS | BATHS | BUILT   | PLOT    |
|------|-------|---------|---------|
| 10   | 9     | 1070 m² | 7416 m² |

Stunning second-line beach villa in Paraiso Barronal, Estepona. This villa enjoys south orientation and a prime location, steps away from the beach and within a 7-minutes drive to the luxurious harbour of Puerto Banus. The property is distributed over two levels, and comprises, on entrance level: large entrance hall; spacious living-dining room with access to the covered terrace, super mature garden and swimming pool; fully fitted kitchen with top quality appliances and access to the terrace; en-suite guest bedroom; TV-cinema room; and a guest toilet. Upstairs: en-suite master bedroom with walk-in wardrobe, sitting area and a private terrace; three further en-suite guest bedrooms; gym and sauna. The villa is completed by a guest house which enjoys panoramic sea views, built over 3-floors and comprises: two en-suite guest bedrooms on the ground floor; two further en-suite guest bedrooms on the first floor and is completed by a rooftop solarium. Extra features include: staff house consisted by a living room, fully fitted kitchen and two bedrooms sharing a bathroom; A/C hot and cold; underfloor heating throughout; automatic irrigation system; BBQ area and outdoor bar; tennis court with lighting, artificial grass and automatic irrigation; intelligent home system. The property contains a potential license to build a 1,000 m2 house on the premises. There are plans to renovate the villa available upon request.