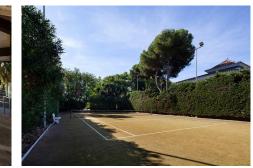

## HOUSE 10 BEDROOMS 9 BATHROOMS IN ESTEPONA

Estepona

REF# BEMR4302541 €13,500,000

| BEDS | BATHS | BUILT   | PLOT    |
|------|-------|---------|---------|
| 10   | 9     | 1070 m² | 7416 m² |

Stunning second-line beach villa in Paraiso Barronal, Estepona. This villa enjoys south orientation and a prime location, steps away from the beach and within a 7-minutes drive to the luxurious harbour of Puerto Banus. The property is distributed over two levels, and comprises, on entrance level: large entrance hall; spacious living-dining room with access to the covered terrace, super mature garden and swimming pool; fully fitted kitchen with top quality appliances and access to the terrace; en-suite guest bedroom; TV-cinema room; and a guest toilet. Upstairs: en-suite master bedroom with walk-in wardrobe, sitting area and a private terrace; three further en-suite guest bedrooms; gym and sauna. The villa is completed by a guest house which enjoys panoramic sea views, built over 3-floors and comprises: two en-suite guest bedrooms on the ground floor; two further en-suite guest bedrooms on the first floor and is completed by a rooftop solarium. Extra features include: staff house consisted by a living room, fully fitted kitchen and two bedrooms sharing a bathroom; A/C hot and cold; underfloor heating throughout; automatic irrigation system; BBQ area and outdoor bar; tennis court with lighting, artificial grass and automatic irrigation; intelligent home system. The property contains a potential license to build a 1,000 m2 house on the premises. There are plans to renovate the villa available upon request.