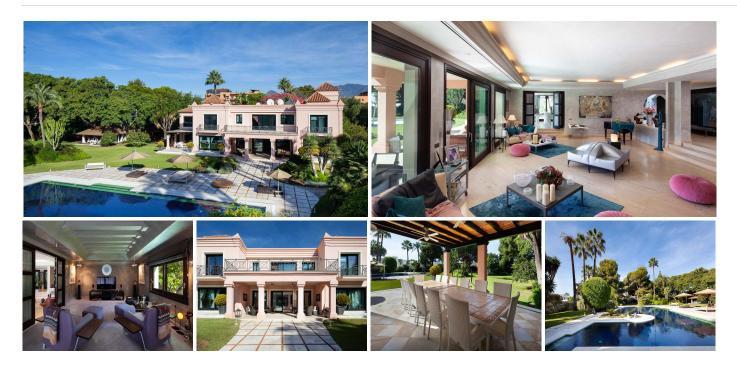

## HOUSE 10 BEDROOMS 9 BATHROOMS IN ESTEPONA

Estepona

REF# BEMR4302541 €13,500,000

| BEDS | BATHS | BUILT   | PLOT    |
|------|-------|---------|---------|
| 10   | 9     | 1070 m² | 7416 m² |

Stunning second-line beach villa in Paraiso Barronal, Estepona. This villa enjoys south orientation and a prime location, steps away from the beach and within a 7-minutes drive to the luxurious harbour of Puerto Banus. The property is distributed over two levels, and comprises, on entrance level: large entrance hall; spacious living-dining room with access to the covered terrace, super mature garden and swimming pool; fully fitted kitchen with top quality appliances and access to the terrace; en-suite guest bedroom; TV-cinema room; and a guest toilet. Upstairs: en-suite master bedroom with walk-in wardrobe, sitting area and a private terrace; three further en-suite guest bedrooms; gym and sauna. The villa is completed by a guest house which enjoys panoramic sea views, built over 3-floors and comprises: two en-suite guest bedrooms on the ground floor; two further en-suite guest bedrooms on the first floor and is completed by a rooftop solarium. Extra features include: staff house consisted by a living room, fully fitted kitchen and two bedrooms sharing a bathroom; A/C hot and cold; underfloor heating throughout; automatic irrigation system; BBQ area and outdoor bar; tennis court with lighting, artificial grass and automatic irrigation; intelligent home system. The property contains a potential license to build a 1,000 m2 house on the premises. There are plans to renovate the villa available upon request.