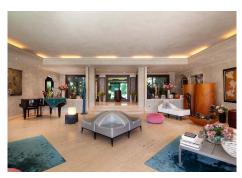

## HOUSE 10 BEDROOMS 9 BATHROOMS IN ESTEPONA

Estepona

REF# BEMR4302541 €13,500,000

| BEDS | BATHS | BUILT   | PLOT    |
|------|-------|---------|---------|
| 10   | 9     | 1070 m² | 7416 m² |

Stunning second-line beach villa in Paraiso Barronal, Estepona. This villa enjoys south orientation and a prime location, steps away from the beach and within a 7-minutes drive to the luxurious harbour of Puerto Banus. The property is distributed over two levels, and comprises, on entrance level: large entrance hall; spacious living-dining room with access to the covered terrace, super mature garden and swimming pool; fully fitted kitchen with top quality appliances and access to the terrace; en-suite guest bedroom; TV-cinema room; and a guest toilet. Upstairs: en-suite master bedroom with walk-in wardrobe, sitting area and a private terrace; three further en-suite guest bedrooms; gym and sauna. The villa is completed by a guest house which enjoys panoramic sea views, built over 3-floors and comprises: two en-suite guest bedrooms on the ground floor; two further en-suite guest bedrooms on the first floor and is completed by a rooftop solarium. Extra features include: staff house consisted by a living room, fully fitted kitchen and two bedrooms sharing a bathroom; A/C hot and cold; underfloor heating throughout; automatic irrigation system; BBQ area and outdoor bar; tennis court with lighting, artificial grass and automatic irrigation; intelligent home system. The property contains a potential license to build a 1,000 m2 house on the premises. There are plans to renovate the villa available upon request.