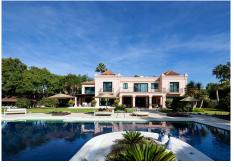

## HOUSE 10 BEDROOMS 9 BATHROOMS IN ESTEPONA

Estepona

REF# BEMR4302541 €13,500,000

| BEDS | BATHS | BUILT   | PLOT    |
|------|-------|---------|---------|
| 10   | 9     | 1070 m² | 7416 m² |

Stunning second-line beach villa in Paraiso Barronal, Estepona. This villa enjoys south orientation and a prime location, steps away from the beach and within a 7-minutes drive to the luxurious harbour of Puerto Banus. The property is distributed over two levels, and comprises, on entrance level: large entrance hall; spacious living-dining room with access to the covered terrace, super mature garden and swimming pool; fully fitted kitchen with top quality appliances and access to the terrace; en-suite guest bedroom; TV-cinema room; and a guest toilet. Upstairs: en-suite master bedroom with walk-in wardrobe, sitting area and a private terrace; three further en-suite guest bedrooms; gym and sauna. The villa is completed by a guest house which enjoys panoramic sea views, built over 3-floors and comprises: two en-suite guest bedrooms on the ground floor; two further en-suite guest bedrooms on the first floor and is completed by a rooftop solarium. Extra features include: staff house consisted by a living room, fully fitted kitchen and two bedrooms sharing a bathroom; A/C hot and cold; underfloor heating throughout; automatic irrigation system; BBQ area and outdoor bar; tennis court with lighting, artificial grass and automatic irrigation; intelligent home system. The property contains a potential license to build a 1,000 m2 house on the premises. There are plans to renovate the villa available upon request.