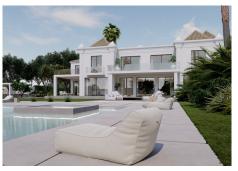

## HOUSE 10 BEDROOMS 9 BATHROOMS IN ESTEPONA

Estepona

REF# BEMR4302541 €13,500,000

| BEDS | BATHS | BUILT   | PLOT    |
|------|-------|---------|---------|
| 10   | 9     | 1070 m² | 7416 m² |

Stunning second-line beach villa in Paraiso Barronal, Estepona. This villa enjoys south orientation and a prime location, steps away from the beach and within a 7-minutes drive to the luxurious harbour of Puerto Banus. The property is distributed over two levels, and comprises, on entrance level: large entrance hall; spacious living-dining room with access to the covered terrace, super mature garden and swimming pool; fully fitted kitchen with top quality appliances and access to the terrace; en-suite guest bedroom; TV-cinema room; and a guest toilet. Upstairs: en-suite master bedroom with walk-in wardrobe, sitting area and a private terrace; three further en-suite guest bedrooms; gym and sauna. The villa is completed by a guest house which enjoys panoramic sea views, built over 3-floors and comprises: two en-suite guest bedrooms on the ground floor; two further en-suite guest bedrooms on the first floor and is completed by a rooftop solarium. Extra features include: staff house consisted by a living room, fully fitted kitchen and two bedrooms sharing a bathroom; A/C hot and cold; underfloor heating throughout; automatic irrigation system; BBQ area and outdoor bar; tennis court with lighting, artificial grass and automatic irrigation; intelligent home system. The property contains a potential license to build a 1,000 m2 house on the premises. There are plans to renovate the villa available upon request.