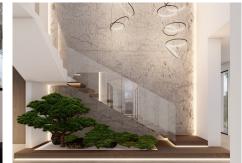

## HOUSE 10 BEDROOMS 9 BATHROOMS IN ESTEPONA

Estepona

REF# BEMR4302541 €13,500,000

| BEDS | BATHS | BUILT   | PLOT    |
|------|-------|---------|---------|
| 10   | 9     | 1070 m² | 7416 m² |

Stunning second-line beach villa in Paraiso Barronal, Estepona. This villa enjoys south orientation and a prime location, steps away from the beach and within a 7-minutes drive to the luxurious harbour of Puerto Banus. The property is distributed over two levels, and comprises, on entrance level: large entrance hall; spacious living-dining room with access to the covered terrace, super mature garden and swimming pool; fully fitted kitchen with top quality appliances and access to the terrace; en-suite guest bedroom; TV-cinema room; and a guest toilet. Upstairs: en-suite master bedroom with walk-in wardrobe, sitting area and a private terrace; three further en-suite guest bedrooms; gym and sauna. The villa is completed by a guest house which enjoys panoramic sea views, built over 3-floors and comprises: two en-suite guest bedrooms on the ground floor; two further en-suite guest bedrooms on the first floor and is completed by a rooftop solarium. Extra features include: staff house consisted by a living room, fully fitted kitchen and two bedrooms sharing a bathroom; A/C hot and cold; underfloor heating throughout; automatic irrigation system; BBQ area and outdoor bar; tennis court with lighting, artificial grass and automatic irrigation; intelligent home system. The property contains a potential license to build a 1,000 m2 house on the premises. There are plans to renovate the villa available upon request.