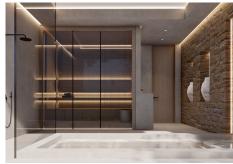

## HOUSE 10 BEDROOMS 9 BATHROOMS IN ESTEPONA

Estepona

REF# BEMR4302541 €13,500,000

| BEDS | BATHS | BUILT   | PLOT    |
|------|-------|---------|---------|
| 10   | 9     | 1070 m² | 7416 m² |

Stunning second-line beach villa in Paraiso Barronal, Estepona. This villa enjoys south orientation and a prime location, steps away from the beach and within a 7-minutes drive to the luxurious harbour of Puerto Banus. The property is distributed over two levels, and comprises, on entrance level: large entrance hall; spacious living-dining room with access to the covered terrace, super mature garden and swimming pool; fully fitted kitchen with top quality appliances and access to the terrace; en-suite guest bedroom; TV-cinema room; and a guest toilet. Upstairs: en-suite master bedroom with walk-in wardrobe, sitting area and a private terrace; three further en-suite guest bedrooms; gym and sauna. The villa is completed by a guest house which enjoys panoramic sea views, built over 3-floors and comprises: two en-suite guest bedrooms on the ground floor; two further en-suite guest bedrooms on the first floor and is completed by a rooftop solarium. Extra features include: staff house consisted by a living room, fully fitted kitchen and two bedrooms sharing a bathroom; A/C hot and cold; underfloor heating throughout; automatic irrigation system; BBQ area and outdoor bar; tennis court with lighting, artificial grass and automatic irrigation; intelligent home system. The property contains a potential license to build a 1,000 m2 house on the premises. There are plans to renovate the villa available upon request.