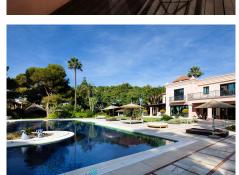

## HOUSE 10 BEDROOMS 9 BATHROOMS IN ESTEPONA

Estepona

REF# BEMR4302541 €13,500,000

| BEDS | BATHS | BUILT   | PLOT    |
|------|-------|---------|---------|
| 10   | 9     | 1070 m² | 7416 m² |

Stunning second-line beach villa in Paraiso Barronal, Estepona. This villa enjoys south orientation and a prime location, steps away from the beach and within a 7-minutes drive to the luxurious harbour of Puerto Banus. The property is distributed over two levels, and comprises, on entrance level: large entrance hall; spacious living-dining room with access to the covered terrace, super mature garden and swimming pool; fully fitted kitchen with top quality appliances and access to the terrace; en-suite guest bedroom; TV-cinema room; and a guest toilet. Upstairs: en-suite master bedroom with walk-in wardrobe, sitting area and a private terrace; three further en-suite guest bedrooms; gym and sauna. The villa is completed by a guest house which enjoys panoramic sea views, built over 3-floors and comprises: two en-suite guest bedrooms on the ground floor; two further en-suite guest bedrooms on the first floor and is completed by a rooftop solarium. Extra features include: staff house consisted by a living room, fully fitted kitchen and two bedrooms sharing a bathroom; A/C hot and cold; underfloor heating throughout; automatic irrigation system; BBQ area and outdoor bar; tennis court with lighting, artificial grass and automatic irrigation; intelligent home system. The property contains a potential license to build a 1,000 m2 house on the premises. There are plans to renovate the villa available upon request.