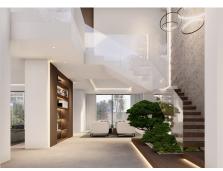

## HOUSE 10 BEDROOMS 9 BATHROOMS IN ESTEPONA

Estepona

REF# BEMR4302541 €13,500,000

| BEDS | BATHS | BUILT   | PLOT    |
|------|-------|---------|---------|
| 10   | 9     | 1070 m² | 7416 m² |

Stunning second-line beach villa in Paraiso Barronal, Estepona. This villa enjoys south orientation and a prime location, steps away from the beach and within a 7-minutes drive to the luxurious harbour of Puerto Banus. The property is distributed over two levels, and comprises, on entrance level: large entrance hall; spacious living-dining room with access to the covered terrace, super mature garden and swimming pool; fully fitted kitchen with top quality appliances and access to the terrace; en-suite guest bedroom; TV-cinema room; and a guest toilet. Upstairs: en-suite master bedroom with walk-in wardrobe, sitting area and a private terrace; three further en-suite guest bedrooms; gym and sauna. The villa is completed by a guest house which enjoys panoramic sea views, built over 3-floors and comprises: two en-suite guest bedrooms on the ground floor; two further en-suite guest bedrooms on the first floor and is completed by a rooftop solarium. Extra features include: staff house consisted by a living room, fully fitted kitchen and two bedrooms sharing a bathroom; A/C hot and cold; underfloor heating throughout; automatic irrigation system; BBQ area and outdoor bar; tennis court with lighting, artificial grass and automatic irrigation; intelligent home system. The property contains a potential license to build a 1,000 m2 house on the premises. There are plans to renovate the villa available upon request.