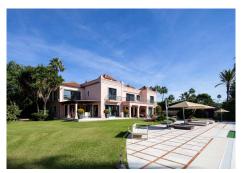

## HOUSE 10 BEDROOMS 9 BATHROOMS IN ESTEPONA

Estepona

REF# BEMR4302541 €13,500,000

| BEDS | BATHS | BUILT   | PLOT    |
|------|-------|---------|---------|
| 10   | 9     | 1070 m² | 7416 m² |

Stunning second-line beach villa in Paraiso Barronal, Estepona. This villa enjoys south orientation and a prime location, steps away from the beach and within a 7-minutes drive to the luxurious harbour of Puerto Banus. The property is distributed over two levels, and comprises, on entrance level: large entrance hall; spacious living-dining room with access to the covered terrace, super mature garden and swimming pool; fully fitted kitchen with top quality appliances and access to the terrace; en-suite guest bedroom; TV-cinema room; and a guest toilet. Upstairs: en-suite master bedroom with walk-in wardrobe, sitting area and a private terrace; three further en-suite guest bedrooms; gym and sauna. The villa is completed by a guest house which enjoys panoramic sea views, built over 3-floors and comprises: two en-suite guest bedrooms on the ground floor; two further en-suite guest bedrooms on the first floor and is completed by a rooftop solarium. Extra features include: staff house consisted by a living room, fully fitted kitchen and two bedrooms sharing a bathroom; A/C hot and cold; underfloor heating throughout; automatic irrigation system; BBQ area and outdoor bar; tennis court with lighting, artificial grass and automatic irrigation; intelligent home system. The property contains a potential license to build a 1,000 m2 house on the premises. There are plans to renovate the villa available upon request.