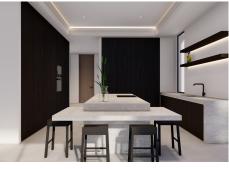

## HOUSE 10 BEDROOMS 9 BATHROOMS IN ESTEPONA

Estepona

REF# BEMR4302541 €13,500,000

| BEDS | BATHS | BUILT   | PLOT    |
|------|-------|---------|---------|
| 10   | 9     | 1070 m² | 7416 m² |

Stunning second-line beach villa in Paraiso Barronal, Estepona. This villa enjoys south orientation and a prime location, steps away from the beach and within a 7-minutes drive to the luxurious harbour of Puerto Banus. The property is distributed over two levels, and comprises, on entrance level: large entrance hall; spacious living-dining room with access to the covered terrace, super mature garden and swimming pool; fully fitted kitchen with top quality appliances and access to the terrace; en-suite guest bedroom; TV-cinema room; and a guest toilet. Upstairs: en-suite master bedroom with walk-in wardrobe, sitting area and a private terrace; three further en-suite guest bedrooms; gym and sauna. The villa is completed by a guest house which enjoys panoramic sea views, built over 3-floors and comprises: two en-suite guest bedrooms on the ground floor; two further en-suite guest bedrooms on the first floor and is completed by a rooftop solarium. Extra features include: staff house consisted by a living room, fully fitted kitchen and two bedrooms sharing a bathroom; A/C hot and cold; underfloor heating throughout; automatic irrigation system; BBQ area and outdoor bar; tennis court with lighting, artificial grass and automatic irrigation; intelligent home system. The property contains a potential license to build a 1,000 m2 house on the premises. There are plans to renovate the villa available upon request.