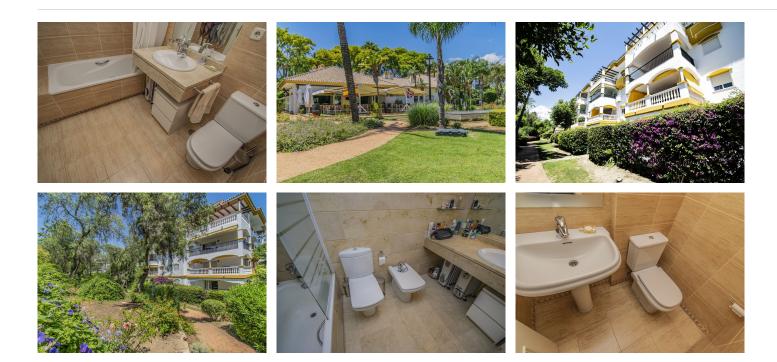

#### LARGE PROPERTY WITH PRIVATE GARDEN NEXT TO PUERTO BANUS

Fantastic property, located in one of the most demanded urbanizations, next to Puerto Banus, just a few minutes walk from the beach and all kinds of services, surrounded by the best golf courses in the area.

Ground floor apartment consisting of a total of four bedrooms, two bathrooms plus toilet, living room with separate kitchen with utility room and terrace with large private garden.

Includes garage space.

Established within an urbanization with 24 hour security, two swimming pools, playground, restaurant and paddle tennis courts.

An ideal property, for clients who want to enjoy a property next to Puerto Banus in one of the most demanded urbanizations.