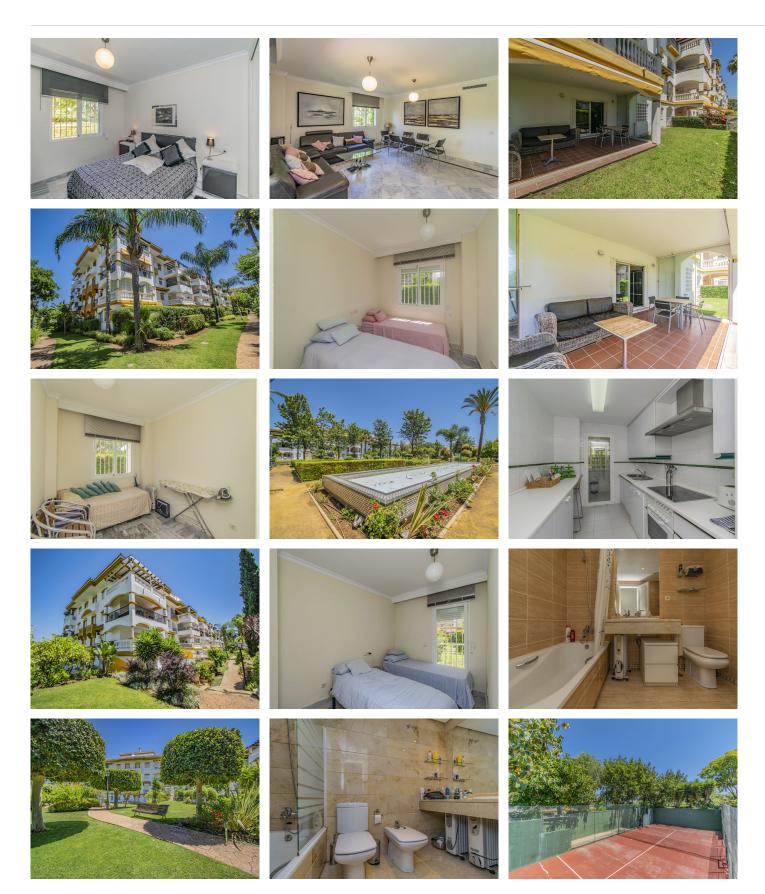

#### LARGE PROPERTY WITH PRIVATE GARDEN NEXT TO PUERTO BANUS

Fantastic property, located in one of the most demanded urbanizations, next to Puerto Banus, just a few minutes walk from the beach and all kinds of services, surrounded by the best golf courses in the area.

Ground floor apartment consisting of a total of four bedrooms, two bathrooms plus toilet, living room with separate kitchen with utility room and terrace with large private garden.

Includes garage space.

Established within an urbanization with 24 hour security, two swimming pools, playground, restaurant and paddle tennis courts.

An ideal property, for clients who want to enjoy a property next to Puerto Banus in one of the most demanded urbanizations.