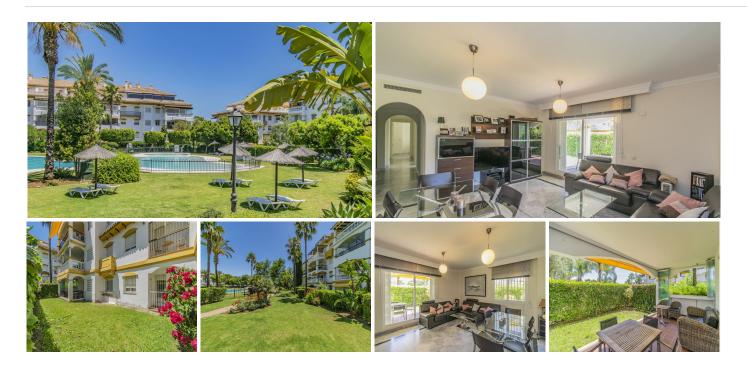

#### LARGE PROPERTY WITH PRIVATE GARDEN NEXT TO PUERTO BANUS

Fantastic property, located in one of the most demanded urbanizations, next to Puerto Banus, just a few minutes walk from the beach and all kinds of services, surrounded by the best golf courses in the area.

Ground floor apartment consisting of a total of four bedrooms, two bathrooms plus toilet, living room with separate kitchen with utility room and terrace with large private garden.

Includes garage space.

Established within an urbanization with 24 hour security, two swimming pools, playground, restaurant and paddle tennis courts.

An ideal property, for clients who want to enjoy a property next to Puerto Banus in one of the most demanded urbanizations.