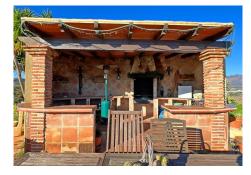

## **BROMLEY ESTATES**

. Marbella.

The finca also has an asphalt exterior area for parking cars and a garden area with a pool, perfect for refreshing and enjoying the sun during the summer.

The barbecue area, with a bar counter, is an ideal space for organizing parties and gatherings with friends and family.