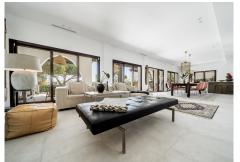

hour security, just 10 minutes from Marbella and 30 minutes from the airport of Malaga. It's also conveniently located near beautiful beaches, shops, schools, restaurants and golf courses, with easy access to the highway. Entrance to the property is through a charming driveway that leads to the patio with car port and main door. The house is built over three levels, including two floors plus a basement with natural light. The basement features two bedrooms, entertainment space, cinema room and machinery room. The main level of the house consists of an elegant living room with a dining area, TV room, open-plan fully equipped kitchen, covered terrace with a spacious lounge and sitting area that leads to a well-kept garden. The garden includes a decked area, outdoor kitchen, bar and a fireplace, perfect for entertaining guests. The first floor offers a master bedroom with private bathroom, terrace and two guest bedrooms with