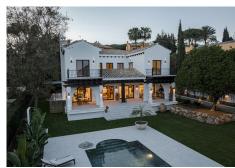

This villa has been recently refurbished giving the property a contemporary feel whilst maintaining many of the original features of its

Spanish Cortijo design and offers partial sea views. Located in the prestigious residential area of Hacienda Las Chapas with 24-

hour security, just 10 minutes from Marbella and 30 minutes from the airport of Malaga. It's also conveniently located near beautiful beaches, shops, schools, restaurants and golf courses, with easy access to the highway. Entrance to the property is through a charming driveway that leads to the patio with car port and main door. The house is built over three levels, including two floors plus a basement with natural light. The basement features two bedrooms, entertainment space, cinema room and machinery room. The main level of the house consists of an elegant living room with a dining area, TV room, open-plan fully equipped kitchen, covered terrace with a spacious lounge and sitting area that leads to a well-kept garden. The garden includes a decked area, outdoor kitchen, bar and a fireplace, perfect for entertaining guests. The first floor offers a master bedroom with private bathroom, terrace and two guest bedrooms with

#### **BROMLEY ESTATES**

Marbella

a shared bathroom. The house is designed with integrated Airzone system and underfloor heating throughout, providing comfort to its residents. Overall, a beautiful Andalusian Cortijo style home that exudes warmth and charm. Its stunning features, prime location and modern amenities make it perfect for year-round living or spending holidays.