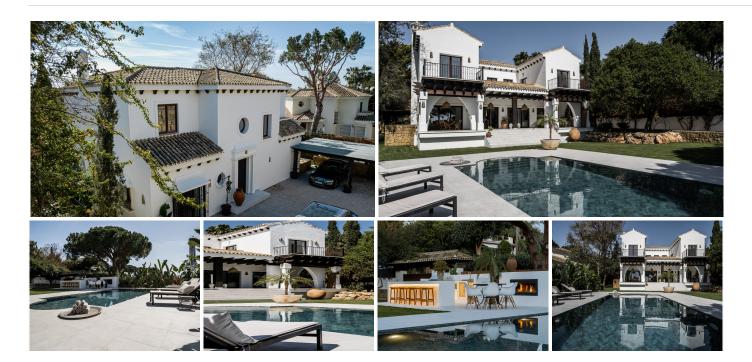

This villa has been recently refurbished giving the property a contemporary feel whilst maintaining many of the original features of its

Spanish Cortijo design and offers partial sea views. Located in the prestigious residential area of Hacienda Las Chapas with 24-

hour security, just 10 minutes from Marbella and 30 minutes from the airport of Malaga. It's also conveniently located near beautiful beaches, shops, schools, restaurants and golf courses, with easy access to the highway. Entrance to the property is through a charming driveway that leads to the patio with car port and main door. The house is built over three levels, including two floors plus a basement with natural light. The basement features two bedrooms, entertainment space, cinema room and machinery room. The main level of the house consists of an elegant living room with a dining area, TV room, open-plan fully equipped kitchen, covered terrace with a spacious lounge and sitting area that leads to a well-kept garden. The garden includes a decked area, outdoor kitchen, bar and a fireplace, perfect for entertaining guests. The first floor offers a master bedroom with private bathroom, terrace and two guest bedrooms with

#### **BROMLEY ESTATES**

Marbella

a shared bathroom. The house is designed with integrated Airzone system and underfloor heating throughout, providing comfort to its residents. Overall, a beautiful Andalusian Cortijo style home that exudes warmth and charm. Its stunning features, prime location and modern amenities make it perfect for year-round living or spending holidays.