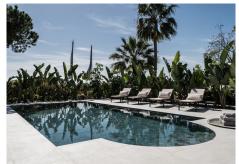

This villa has been recently refurbished giving the property a contemporary feel whilst maintaining many of the original features of its

Spanish Cortijo design and offers partial sea views. Located in the prestigious residential area of Hacienda Las Chapas with 24-

hour security, just 10 minutes from Marbella and 30 minutes from the airport of Malaga. It's also conveniently located near beautiful beaches, shops, schools, restaurants and golf courses, with easy access to the highway. Entrance to the property is through a charming driveway that leads to the patio with car port and main door. The house is built over three levels, including two floors plus a basement with natural light. The basement features two bedrooms, entertainment space, cinema room and machinery room. The main level of the house consists of an elegant living room with a dining area, TV room, open-plan fully equipped kitchen, covered terrace with a spacious lounge and sitting area that leads to a well-kept garden. The garden includes a decked area, outdoor kitchen, bar and a fireplace, perfect for entertaining guests. The first floor offers a master bedroom with private bathroom, terrace and two guest bedrooms with