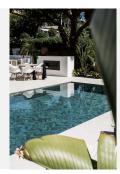

hour security, just 10 minutes from Marbella and 30 minutes from the airport of Malaga. It's also conveniently located near beautiful beaches, shops, schools, restaurants and golf courses, with easy access to the highway. Entrance to the property is through a charming driveway that leads to the patio with car port and main door. The house is built over three levels, including two floors plus a basement with natural light. The basement features two bedrooms, entertainment space, cinema room and machinery room. The main level of the house consists of an elegant living room with a dining area, TV room, open-plan fully equipped kitchen, covered terrace with a spacious lounge and sitting area that leads to a well-kept garden. The garden includes a decked area, outdoor kitchen, bar and a fireplace, perfect for entertaining guests. The first floor offers a master bedroom with private bathroom, terrace and two guest bedrooms with