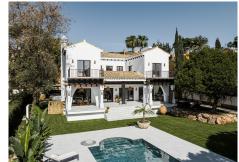

This villa has been recently refurbished giving the property a contemporary feel whilst maintaining many of the original features of its

Spanish Cortijo design and offers partial sea views. Located in the prestigious residential area of Hacienda Las Chapas with 24-

hour security, just 10 minutes from Marbella and 30 minutes from the airport of Malaga. It's also conveniently located near beautiful beaches, shops, schools, restaurants and golf courses, with easy access to the highway. Entrance to the property is through a charming driveway that leads to the patio with car port and main door. The house is built over three levels, including two floors plus a basement with natural light. The basement features two bedrooms, entertainment space, cinema room and machinery room. The main level of the house consists of an elegant living room with a dining area, TV room, open-plan fully equipped kitchen, covered terrace with a spacious lounge and sitting area that leads to a well-kept garden. The garden includes a decked area, outdoor kitchen, bar and a fireplace, perfect for entertaining guests. The first floor offers a master bedroom with private bathroom, terrace and two guest bedrooms with