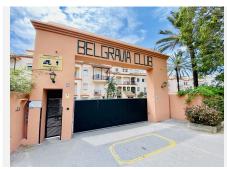

## TOWNHOUSE 5 BEDROOMS 5 BATHROOMS IN ESTEPONA

Stepona

REF# BEMR4306012 €950,000

| BEDS | BATHS | BUILT  | TERRACE |
|------|-------|--------|---------|
| 5    | 5     | 240 m² | 45 m²   |

Exceptional very spacious townhouse located in frontline beach residential complex Belgravia club, Estepona.

This beautiful property is situated in the gated community which offers well maintained gorgeous tropical gardens, communal swimming pool and direct access to the beach.

There is street parking within the community which is totally gated and safe.