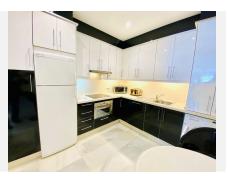

## **BROMLEY ESTATES**

. Marbella.

The entrance level has a new modern kitchen. The spacious dining/living room with the fireplace leads to a fantastic south facing terrace with incredible sea views. The perfect spot for an energy recharging breakfast or a long after-dinner conversation among family and friends enjoying incredible sea views.