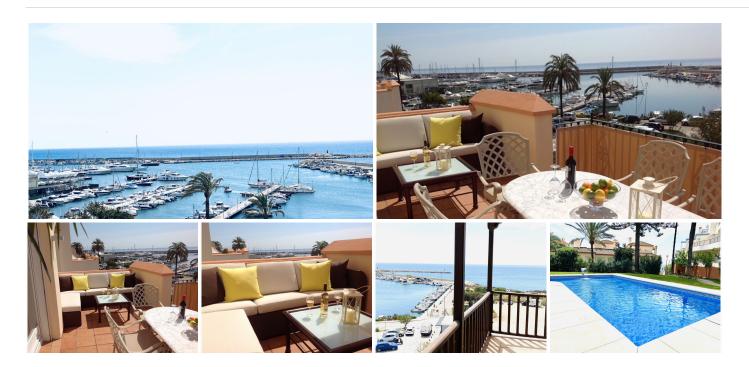

## TOWNHOUSE 5 BEDROOMS 5 BATHROOMS IN ESTEPONA

Stepona

REF# BEMR4306012 €950,000

| BEDS | BATHS | BUILT  | TERRACE |
|------|-------|--------|---------|
| 5    | 5     | 240 m² | 45 m²   |

Exceptional very spacious townhouse located in frontline beach residential complex Belgravia club, Estepona.

This spectacular home has fantastic sea views and the location is unbeatable, just a few steps from the port of Estepona where you can find a wide variety of beach bars, restaurants, supermarkets and all amenities.

This beautiful property is situated in the gated community which offers well maintained gorgeous tropical gardens, communal swimming pool and direct access to the beach.

There is street parking within the community which is totally gated and safe.

## **BROMLEY ESTATES**

. Marbella.

The entrance level has a new modern kitchen. The spacious dining/living room with the fireplace leads to a fantastic south facing terrace with incredible sea views. The perfect spot for an energy recharging breakfast or a long after-dinner conversation among family and friends enjoying incredible sea views.

On the second floor you will find 2 very spacious bedrooms with en-suit bathrooms. On the top level there is a large third bedroom with en-suite bathroom and 2 terraces where you can enjoy wonderful views over the coast and the harbour.