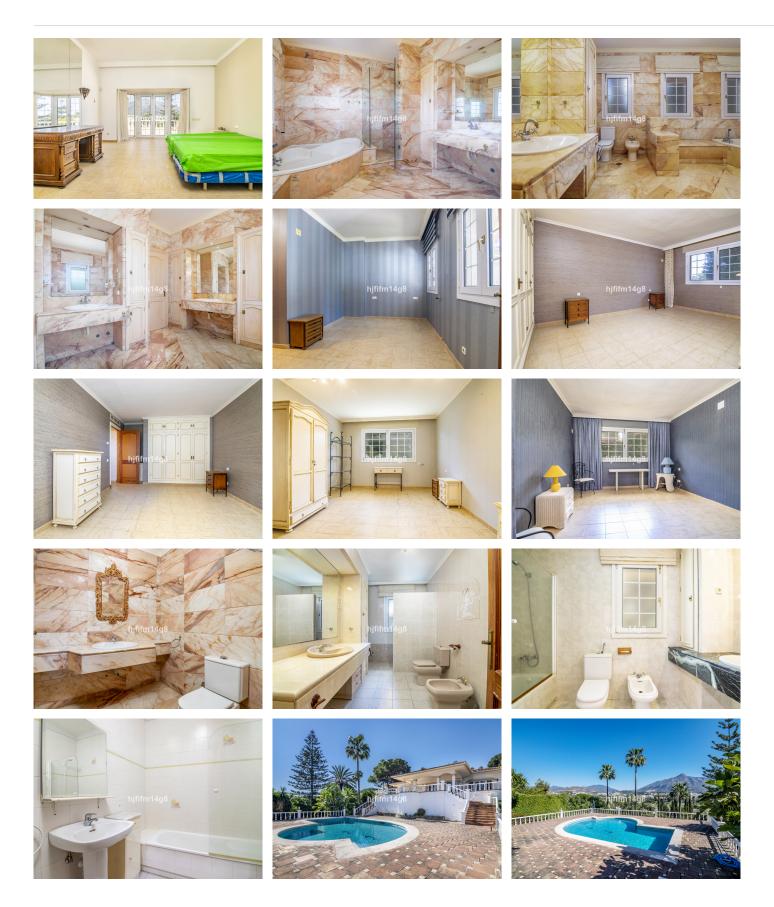

The corridor to the left of the entrance takes you to the spacious kitchen with stunning wooden beam ceiling, open fireplace, and seating area. It also has a separate pantry/laundry room. This side of the house also gives access to the garage and one guest bedroom with en-suite bathroom.

To the right of the entrance, you will find a guest toilet, an office room, master bedroom and three guest bedrooms. Two of these guest bedrooms share one bathroom and the third guest bedroom has an en-suite bathroom. The master bedroom is very large with en-suite bathroom with shower and bathtub, big area for wardrobes, and direct access to the large terrace with views.