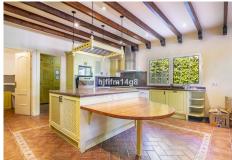

The corridor to the left of the entrance takes you to the spacious kitchen with stunning wooden beam ceiling, open fireplace, and seating area. It also has a separate pantry/laundry room. This side of the house also gives access to the garage and one guest bedroom with en-suite bathroom.