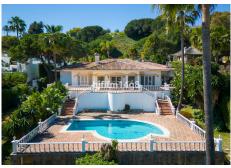

#### HOUSE 5 BEDROOMS 5.5 BATHROOMS IN LAS BRISAS

Las Brisas

REF# BEMR4306483 €4,275,000

| BEDS | BATHS | BUILT  | PLOT    |
|------|-------|--------|---------|
| 5    | 5.5   | 518 m² | 3455 m² |

Introducing this excellent investment opportunity for a fantastic villa in an unbeatable location in Nueva Andalucia. Nueva Andalucia is one of the most sought-after parts of Marbella as it is surrounded by popular golf courses of the Golf Valley and other amenities including restaurants, shopping, supermarkets, and beaches. Your new home will be just a few minutes away from Puerto Banus where you will be spoilt for choice of ways to enjoy your Mediterranean life to the fullest. If you are looking for a good investment in the Nueva Andalucia, you will not find better than this! Built on a large plot, there is so much room for doing small changes and making this your dream house or replacing the existing house (you can build up to three houses if wished!).

#### **BROMLEY ESTATES**

Marbella

A very large space that can be converted and used as wished. Direct access out to the wow factor terrace that is very large and offers open views of the La Concha mountain and the sea. A few steps down leads to the swimming pool and garden area. If you are a family that love relaxing on a terrace, there is so much fantastic space to enjoy in this house.