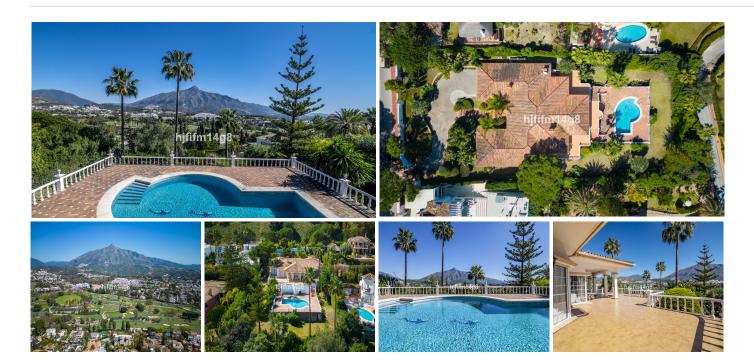

#### HOUSE 5 BEDROOMS 5.5 BATHROOMS IN LAS BRISAS

Las Brisas

REF# BEMR4306483 €4,275,000

| BEDS | BATHS | BUILT  | PLOT    |
|------|-------|--------|---------|
| 5    | 5.5   | 518 m² | 3455 m² |

Introducing this excellent investment opportunity for a fantastic villa in an unbeatable location in Nueva Andalucia. Nueva Andalucia is one of the most sought-after parts of Marbella as it is surrounded by popular golf courses of the Golf Valley and other amenities including restaurants, shopping, supermarkets, and beaches. Your new home will be just a few minutes away from Puerto Banus where you will be spoilt for choice of ways to enjoy your Mediterranean life to the fullest. If you are looking for a good investment in the Nueva Andalucia, you will not find better than this! Built on a large plot, there is so much room for doing small changes and making this your dream house or replacing the existing house (you can build up to three houses if wished!).

This villa is built on one level on a large plot of 3.455sqm. As you enter the house you have a wonderful driveway surrounded by gardens. You have access to park in the garage and access to the main entrance of the house. Before the main entrance door, you are greeted with a wonderful courtyard. As you enter you have a grand entrance hall with a corridor leading left and right. Straight ahead is the large living and dining room with open fireplace and incredible mountain views that will blow you away from the moment you enter.

#### **BROMLEY ESTATES**

Marbella

A very large space that can be converted and used as wished. Direct access out to the wow factor terrace that is very large and offers open views of the La Concha mountain and the sea. A few steps down leads to the swimming pool and garden area. If you are a family that love relaxing on a terrace, there is so much fantastic space to enjoy in this house.