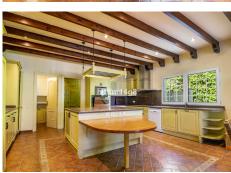

The corridor to the left of the entrance takes you to the spacious kitchen with stunning wooden beam ceiling, open fireplace, and seating area. It also has a separate pantry/laundry room. This side of the house also gives access to the garage and one guest bedroom with en-suite bathroom.