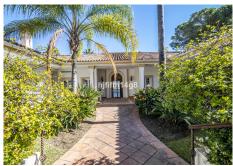

This villa is built on one level on a large plot of 3.455sqm. As you enter the house you have a wonderful driveway surrounded by gardens. You have access to park in the garage and access to the main entrance of the house. Before the main entrance door, you are greeted with a wonderful courtyard. As you enter you have a grand entrance hall with a corridor leading left and right. Straight ahead is the large living and dining room with open fireplace and incredible mountain views that will blow you away from the moment you enter.