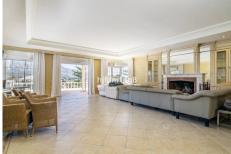

This villa is built on one level on a large plot of 3.455sqm. As you enter the house you have a wonderful driveway surrounded by gardens. You have access to park in the garage and access to the main entrance of the house. Before the main entrance door, you are greeted with a wonderful courtyard. As you enter you have a grand entrance hall with a corridor leading left and right. Straight ahead is the large living and dining room with open fireplace and incredible mountain views that will blow you away from the moment you enter.

#### **BROMLEY ESTATES**

Marbella

A very large space that can be converted and used as wished. Direct access out to the wow factor terrace that is very large and offers open views of the La Concha mountain and the sea. A few steps down leads to the swimming pool and garden area. If you are a family that love relaxing on a terrace, there is so much fantastic space to enjoy in this house.