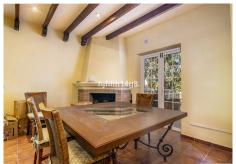

This villa is built on one level on a large plot of 3.455sqm. As you enter the house you have a wonderful driveway surrounded by gardens. You have access to park in the garage and access to the main entrance of the house. Before the main entrance door, you are greeted with a wonderful courtyard. As you enter you have a grand entrance hall with a corridor leading left and right. Straight ahead is the large living and dining room with open fireplace and incredible mountain views that will blow you away from the moment you enter.