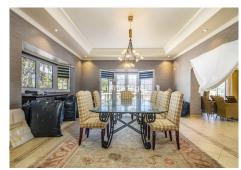

This villa is built on one level on a large plot of 3.455sqm. As you enter the house you have a wonderful driveway surrounded by gardens. You have access to park in the garage and access to the main entrance of the house. Before the main entrance door, you are greeted with a wonderful courtyard. As you enter you have a grand entrance hall with a corridor leading left and right. Straight ahead is the large living and dining room with open fireplace and incredible mountain views that will blow you away from the moment you enter.