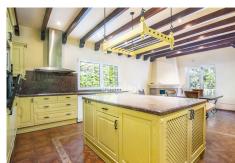

The corridor to the left of the entrance takes you to the spacious kitchen with stunning wooden beam ceiling, open fireplace, and seating area. It also has a separate pantry/laundry room. This side of the house also gives access to the garage and one guest bedroom with en-suite bathroom.