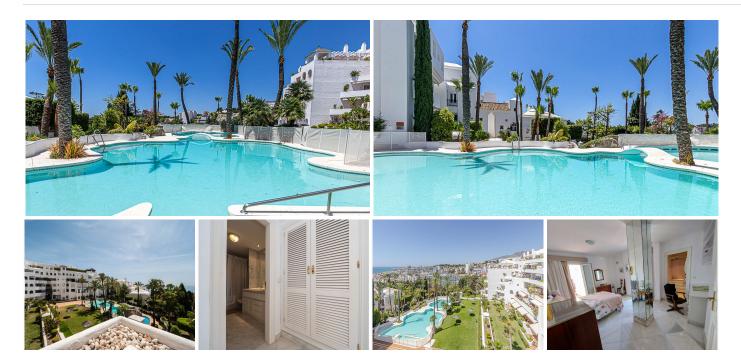

CORNER SEA VIEW FRONT LINE FLAT FOR SALE with guaranteed sea views in one of the most emblematic buildings in Torremolinos.

It has a privileged location 100 metres from the Carihuela Beach- Bajondillo and 5 minutes walk from the centre of Torremolinos, it is worth noting that from the promenade of the Carihuela we reach the Benalmádena promenade walking.

The flat is distributed in entrance hall, independent kitchen, a large living room with front terrace, with views to the sea and swimming pool, 3 bedrooms, all with access to independent terraces, and two complete bathrooms.

## BROMLEY ESTATES Marbella

In the urbanization you can appreciate a large swimming pool surrounded by gardens and palm trees, a luxury for the eyes, with small ornamental lakes with fish, building at the same time an oasis in the middle of its common areas.