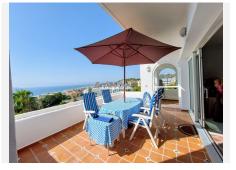

CORNER SEA VIEW FRONT LINE FLAT FOR SALE with guaranteed sea views in one of the most emblematic buildings in Torremolinos.

It has a privileged location 100 metres from the Carihuela Beach- Bajondillo and 5 minutes walk from the centre of Torremolinos, it is worth noting that from the promenade of the Carihuela we reach the Benalmádena promenade walking.

The flat is distributed in entrance hall, independent kitchen, a large living room with front terrace, with views to the sea and swimming pool, 3 bedrooms, all with access to independent terraces, and two complete bathrooms.

This property combines luxury and comfort with privileged sea views, and the quality of life that Torremolinos offers, lively and fun all year round. It has a wide range of hotels and is only 12 minutes from Malaga Airport.