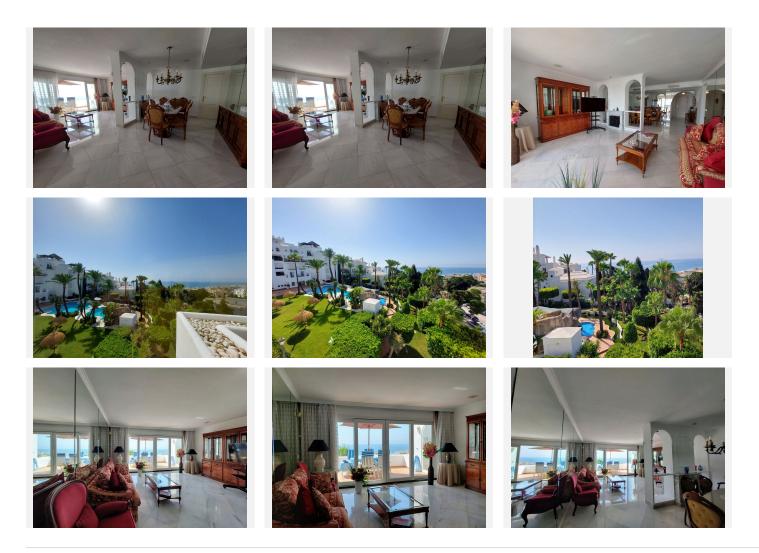

The flat is distributed in entrance hall, independent kitchen, a large living room with front terrace, with views to the sea and swimming pool, 3 bedrooms, all with access to independent terraces, and two complete bathrooms.

This property combines luxury and comfort with privileged sea views, and the quality of life that Torremolinos offers, lively and fun all year round. It has a wide range of hotels and is only 12 minutes from Malaga Airport.