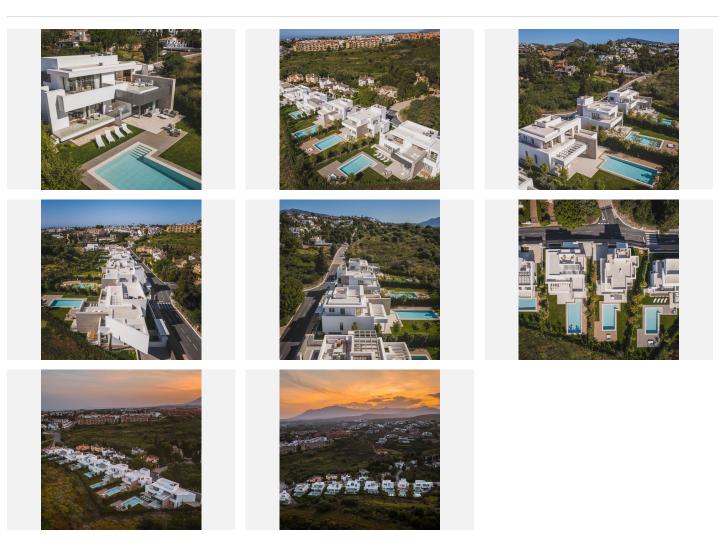

Introducing this development, a collection of nine luxury villas in the well-established residential area of El Paraíso, on the New Golden Mile. Situated between San Pedro and Estepona, within 10 minutes' drive from famous Puerto Banús and Marbella old town.

This development comprises nine detached and independent villas that vary slightly in terms of size, style and distribution, but all built in harmony with the same specifications and finishings. Each villa is built on three floors and has a south-east orientation, comprising on the ground level a spacious and stylish open plan living and dining area with integrated modern and practical kitchen built with high-end German appliances, combining smart technology with warm architectural design.

The living area has access to the terrace and the private garden and private swimming pool. The bedrooms have en-suite bathrooms, electric blinds and wooden floors, and underfloor heating throughout the property, giving the homes a feel of warmth and elegance, combining functionality and comfort. The spacious multi-purpose basement can be fully customised with the possibility to build further bedrooms, gym, games room,

+34 952 939 460 · info@bromleyestatesmarbella.com Urbanizacion El Rosario, CN340, Km 188, Marbella,

study, etc. In addition, there are 2 / 3 covered parking spaces for each villa. All units are completed and ready to move in.