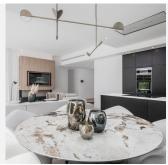

This development comprises nine detached and independent villas that vary slightly in terms of size, style and distribution, but all built in harmony with the same specifications and finishings. Each villa is built on three floors and has a south-east orientation, comprising on the ground level a spacious and stylish open plan living and dining area with integrated modern and practical kitchen built with high-end German appliances, combining smart technology with warm architectural design.

The living area has access to the terrace and the private garden and private swimming pool. The bedrooms have en-suite bathrooms, electric blinds and wooden floors, and underfloor heating throughout the property, giving the homes a feel of warmth and elegance, combining functionality and comfort. The spacious multi-purpose basement can be fully customised with the possibility to build further bedrooms, gym, games room,