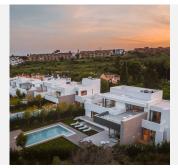

Introducing this development, a collection of nine luxury villas in the well-established residential area of El Paraíso, on the New Golden Mile. Situated between San Pedro and Estepona, within 10 minutes' drive from famous Puerto Banús and Marbella old town.

This development comprises nine detached and independent villas that vary slightly in terms of size, style and distribution, but all built in harmony with the same specifications and finishings. Each villa is built on three floors and has a south-east orientation, comprising on the ground level a spacious and stylish open plan living and dining area with integrated modern and practical kitchen built with high-end German appliances, combining smart technology with warm architectural design.

The living area has access to the terrace and the private garden and private swimming pool. The bedrooms have en-suite bathrooms, electric blinds and wooden floors, and underfloor heating throughout the property, giving the homes a feel of warmth and elegance, combining functionality and comfort. The spacious multi-purpose basement can be fully customised with the possibility to build further bedrooms, gym, games room,