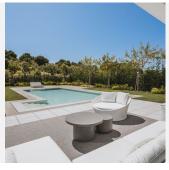

The living area has access to the terrace and the private garden and private swimming pool. The bedrooms have en-suite bathrooms, electric blinds and wooden floors, and underfloor heating throughout the property, giving the homes a feel of warmth and elegance, combining functionality and comfort. The spacious multi-purpose basement can be fully customised with the possibility to build further bedrooms, gym, games room,