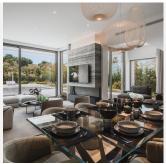

This development comprises nine detached and independent villas that vary slightly in terms of size, style and distribution, but all built in harmony with the same specifications and finishings. Each villa is built on three floors and has a south-east orientation, comprising on the ground level a spacious and stylish open plan living and dining area with integrated modern and practical kitchen built with high-end German appliances, combining smart technology with warm architectural design.

The living area has access to the terrace and the private garden and private swimming pool. The bedrooms have en-suite bathrooms, electric blinds and wooden floors, and underfloor heating throughout the property, giving the homes a feel of warmth and elegance, combining functionality and comfort. The spacious multi-purpose basement can be fully customised with the possibility to build further bedrooms, gym, games room,