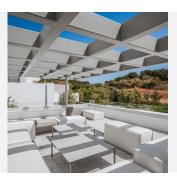

The living area has access to the terrace and the private garden and private swimming pool. The bedrooms have en-suite bathrooms, electric blinds and wooden floors, and underfloor heating throughout the property, giving the homes a feel of warmth and elegance, combining functionality and comfort. The spacious multi-purpose basement can be fully customised with the possibility to build further bedrooms, gym, games room,