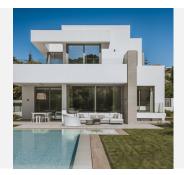

Introducing this development, a collection of nine luxury villas in the well-established residential area of El Paraíso, on the New Golden Mile. Situated between San Pedro and Estepona, within 10 minutes' drive from famous Puerto Banús and Marbella old town.

This development comprises nine detached and independent villas that vary slightly in terms of size, style and distribution, but all built in harmony with the same specifications and finishings. Each villa is built on three floors and has a south-east orientation, comprising on the ground level a spacious and stylish open plan living and dining area with integrated modern and practical kitchen built with high-end German appliances, combining smart technology with warm architectural design.

The living area has access to the terrace and the private garden and private swimming pool. The bedrooms have en-suite bathrooms, electric blinds and wooden floors, and underfloor heating throughout the property, giving the homes a feel of warmth and elegance, combining functionality and comfort. The spacious multi-purpose basement can be fully customised with the possibility to build further bedrooms, gym, games room,