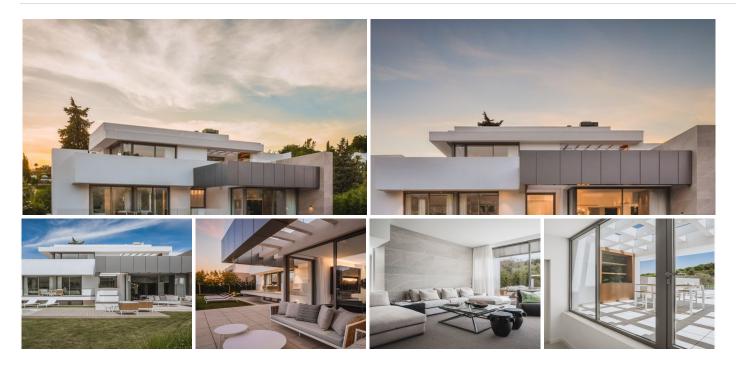

Introducing this development, a collection of nine luxury villas in the well-established residential area of El Paraíso, on the New Golden Mile. Situated between San Pedro and Estepona, within 10 minutes' drive from famous Puerto Banús and Marbella old town.

This development comprises nine detached and independent villas that vary slightly in terms of size, style and distribution, but all built in harmony with the same specifications and finishings. Each villa is built on three floors and has a south-east orientation, comprising on the ground level a spacious and stylish open plan living and dining area with integrated modern and practical kitchen built with high-end German appliances, combining smart technology with warm architectural design.

The living area has access to the terrace and the private garden and private swimming pool. The bedrooms have en-suite bathrooms, electric blinds and wooden floors, and underfloor heating throughout the property, giving the homes a feel of warmth and elegance, combining functionality and comfort. The spacious multi-purpose basement can be fully customised with the possibility to build further bedrooms, gym, games room,