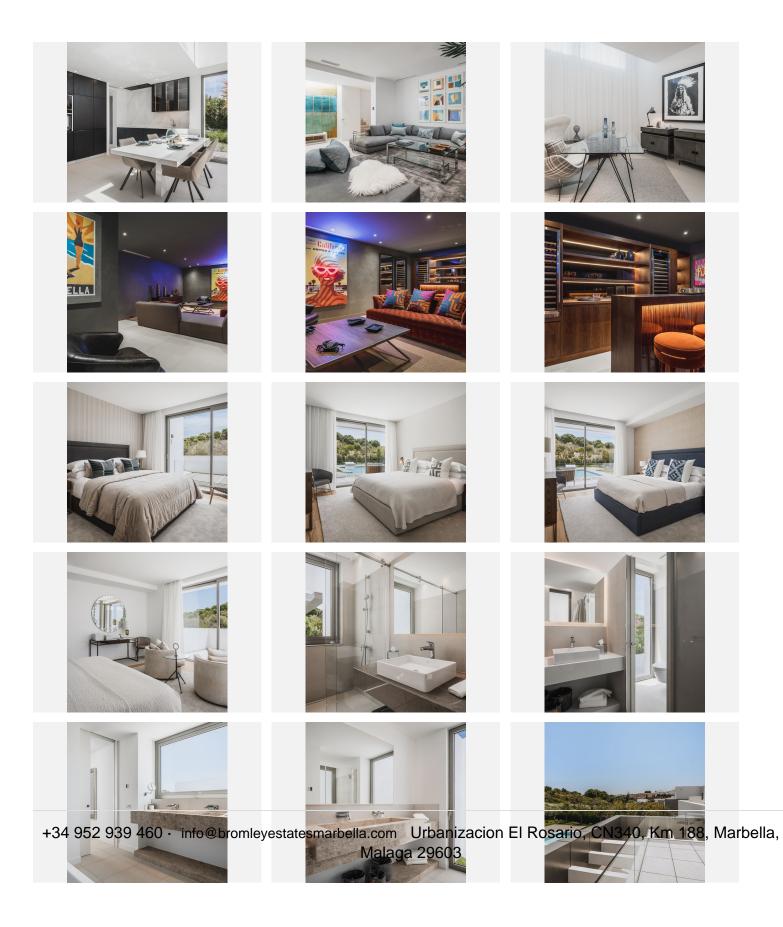

This development comprises nine detached and independent villas that vary slightly in terms of size, style and distribution, but all built in harmony with the same specifications and finishings. Each villa is built on three floors and has a south-east orientation, comprising on the ground level a spacious and stylish open plan living and dining area with integrated modern and practical kitchen built with high-end German appliances, combining smart technology with warm architectural design.

The living area has access to the terrace and the private garden and private swimming pool. The bedrooms have en-suite bathrooms, electric blinds and wooden floors, and underfloor heating throughout the property, giving the homes a feel of warmth and elegance, combining functionality and comfort. The spacious multi-purpose basement can be fully customised with the possibility to build further bedrooms, gym, games room,

+34 952 939 460 · info@bromleyestatesmarbella.com Urbanizacion El Rosario, CN340, Km 188, Marbella,

study, etc. In addition, there are 2 / 3 covered parking spaces for each villa. All units are completed and ready to move in.