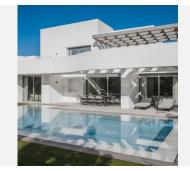

Introducing this development, a collection of nine luxury villas in the well-established residential area of El Paraíso, on the New Golden Mile. Situated between San Pedro and Estepona, within 10 minutes' drive from famous Puerto Banús and Marbella old town.

This development comprises nine detached and independent villas that vary slightly in terms of size, style and distribution, but all built in harmony with the same specifications and finishings. Each villa is built on three floors and has a south-east orientation, comprising on the ground level a spacious and stylish open plan living and dining area with integrated modern and practical kitchen built with high-end German appliances, combining smart technology with warm architectural design.

The living area has access to the terrace and the private garden and private swimming pool. The bedrooms have en-suite bathrooms, electric blinds and wooden floors, and underfloor heating throughout the property, giving the homes a feel of warmth and elegance, combining functionality and comfort. The spacious multi-purpose basement can be fully customised with the possibility to build further bedrooms, gym, games room,