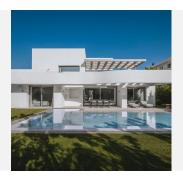

Introducing this development, a collection of nine luxury villas in the well-established residential area of El Paraíso, on the New Golden Mile. Situated between San Pedro and Estepona, within 10 minutes' drive from famous Puerto Banús and Marbella old town.

This development comprises nine detached and independent villas that vary slightly in terms of size, style and distribution, but all built in harmony with the same specifications and finishings. Each villa is built on three floors and has a south-east orientation, comprising on the ground level a spacious and stylish open plan living and dining area with integrated modern and practical kitchen built with high-end German appliances, combining smart technology with warm architectural design.

The living area has access to the terrace and the private garden and private swimming pool. The bedrooms have en-suite bathrooms, electric blinds and wooden floors, and underfloor heating throughout the property, giving the homes a feel of warmth and elegance, combining functionality and comfort. The spacious multi-purpose basement can be fully customised with the possibility to build further bedrooms, gym, games room,