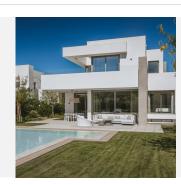

Introducing this development, a collection of nine luxury villas in the well-established residential area of El Paraíso, on the New Golden Mile. Situated between San Pedro and Estepona, within 10 minutes' drive from famous Puerto Banús and Marbella old town.

This development comprises nine detached and independent villas that vary slightly in terms of size, style and distribution, but all built in harmony with the same specifications and finishings. Each villa is built on three floors and has a south-east orientation, comprising on the ground level a spacious and stylish open plan living and dining area with integrated modern and practical kitchen built with high-end German appliances, combining smart technology with warm architectural design.

The living area has access to the terrace and the private garden and private swimming pool. The bedrooms have en-suite bathrooms, electric blinds and wooden floors, and underfloor heating throughout the property, giving the homes a feel of warmth and elegance, combining functionality and comfort. The spacious multi-purpose basement can be fully customised with the possibility to build further bedrooms, gym, games room,