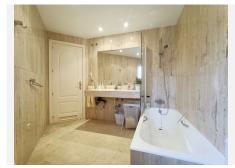

## MIDDLE FLOOR APARTMENT 3 BEDROOMS 2 BATHROOMS IN ELVIRIA

Elviria

REF# BEMR4309168 €520,000

| BEDS | BATHS | BUILT  | TERRACE |
|------|-------|--------|---------|
| 3    | 2     | 166 m² | 35 m²   |

Spacious and very bright corner apartment with magnificent open views to the golf course & mountains in the popular Terrazas de Santa Maria Golf, Elviria. This spectacular property features ample entrance hall, fully fitted kitchen with fitted utility room, great size living room with lots of natural light and large covered & glassed-in terrace offering panoramic views. Futher there are two good size guest bedrooms sharing family bathroom, the master bedroom with bathroom en-suite and direct access to main terrace. Parking space and storage room in underground garage complete this fantastic property. The complex is gated and well kept, communal gardens feature two swimming pools and kids pools. The area is residential, peaceful and quiet, yet only short walk to Santa Maria Golf Club and about 15min walk to Elviria Commercial Centre with all the amenities including number of great restaurants. Beautiful sandy beach (incl. Nikki Beach) is about 25min walk from home.