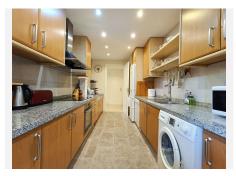

## MIDDLE FLOOR APARTMENT 3 BEDROOMS 2 BATHROOMS IN ELVIRIA

Elviria

REF# BEMR4309168 €520,000

| BEDS | BATHS | BUILT  | TERRACE |
|------|-------|--------|---------|
| 3    | 2     | 166 m² | 35 m²   |

Spacious and very bright corner apartment with magnificent open views to the golf course & mountains in the popular Terrazas de Santa Maria Golf, Elviria. This spectacular property features ample entrance hall, fully fitted kitchen with fitted utility room, great size living room with lots of natural light and large covered & glassed-in terrace offering panoramic views. Futher there are two good size guest bedrooms sharing family bathroom, the master bedroom with bathroom en-suite and direct access to main terrace. Parking space and storage room in underground garage complete this fantastic property. The complex is gated and well kept, communal gardens feature two swimming pools and kids pools. The area is residential, peaceful and quiet, yet only short walk to Santa Maria Golf Club and about 15min walk to Elviria Commercial Centre with all the amenities including number of great restaurants. Beautiful sandy beach (incl. Nikki Beach) is about 25min walk from home.