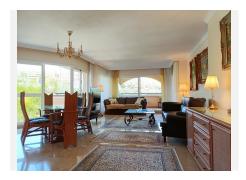

## MIDDLE FLOOR APARTMENT 3 BEDROOMS 2 BATHROOMS IN ELVIRIA

Elviria

REF# BEMR4309168 €520,000

| BEDS | BATHS | BUILT  | TERRACE |
|------|-------|--------|---------|
| 3    | 2     | 166 m² | 35 m²   |

Spacious and very bright corner apartment with magnificent open views to the golf course & mountains in the popular Terrazas de Santa Maria Golf, Elviria. This spectacular property features ample entrance hall, fully fitted kitchen with fitted utility room, great size living room with lots of natural light and large covered & glassed-in terrace offering panoramic views. Futher there are two good size guest bedrooms sharing family bathroom, the master bedroom with bathroom en-suite and direct access to main terrace. Parking space and storage room in underground garage complete this fantastic property. The complex is gated and well kept, communal gardens feature two swimming pools and kids pools. The area is residential, peaceful and quiet, yet only short walk to Santa Maria Golf Club and about 15min walk to Elviria Commercial Centre with all the amenities including number of great restaurants. Beautiful sandy beach (incl. Nikki Beach) is about 25min walk from home.