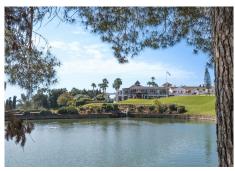

## MIDDLE FLOOR APARTMENT 3 BEDROOMS 2 BATHROOMS IN ELVIRIA

Elviria

REF# BEMR4309168 €520,000

| BEDS | BATHS | BUILT  | TERRACE |
|------|-------|--------|---------|
| 3    | 2     | 166 m² | 35 m²   |

Spacious and very bright corner apartment with magnificent open views to the golf course & mountains in the popular Terrazas de Santa Maria Golf, Elviria. This spectacular property features ample entrance hall, fully fitted kitchen with fitted utility room, great size living room with lots of natural light and large covered & glassed-in terrace offering panoramic views. Futher there are two good size guest bedrooms sharing family bathroom, the master bedroom with bathroom en-suite and direct access to main terrace. Parking space and storage room in underground garage complete this fantastic property. The complex is gated and well kept, communal gardens feature two swimming pools and kids pools. The area is residential, peaceful and quiet, yet only short walk to Santa Maria Golf Club and about 15min walk to Elviria Commercial Centre with all the amenities including number of great restaurants. Beautiful sandy beach (incl. Nikki Beach) is about 25min walk from home.