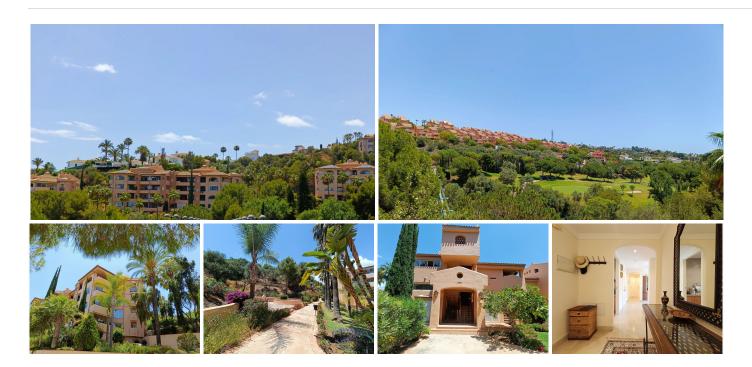

## MIDDLE FLOOR APARTMENT 3 BEDROOMS 2 BATHROOMS IN ELVIRIA

Elviria

REF# BEMR4309168 €520,000

| BEDS | BATHS | BUILT  | TERRACE |
|------|-------|--------|---------|
| 3    | 2     | 166 m² | 35 m²   |

Spacious and very bright corner apartment with magnificent open views to the golf course & mountains in the popular Terrazas de Santa Maria Golf, Elviria. This spectacular property features ample entrance hall, fully fitted kitchen with fitted utility room, great size living room with lots of natural light and large covered & glassed-in terrace offering panoramic views. Futher there are two good size guest bedrooms sharing family bathroom, the master bedroom with bathroom en-suite and direct access to main terrace. Parking space and storage room in underground garage complete this fantastic property. The complex is gated and well kept, communal gardens feature two swimming pools and kids pools. The area is residential, peaceful and quiet, yet only short walk to Santa Maria Golf Club and about 15min walk to Elviria Commercial Centre with all the amenities including number of great restaurants. Beautiful sandy beach (incl. Nikki Beach) is about 25min walk from home.