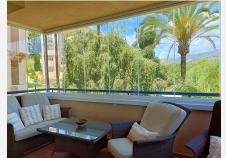

## MIDDLE FLOOR APARTMENT 3 BEDROOMS 2 BATHROOMS IN ELVIRIA

Elviria

REF# BEMR4309168 €520,000

| BEDS | BATHS | BUILT  | TERRACE |
|------|-------|--------|---------|
| 3    | 2     | 166 m² | 35 m²   |

Spacious and very bright corner apartment with magnificent open views to the golf course & mountains in the popular Terrazas de Santa Maria Golf, Elviria. This spectacular property features ample entrance hall, fully fitted kitchen with fitted utility room, great size living room with lots of natural light and large covered & glassed-in terrace offering panoramic views. Futher there are two good size guest bedrooms sharing family bathroom, the master bedroom with bathroom en-suite and direct access to main terrace. Parking space and storage room in underground garage complete this fantastic property. The complex is gated and well kept, communal gardens feature two swimming pools and kids pools. The area is residential, peaceful and quiet, yet only short walk to Santa Maria Golf Club and about 15min walk to Elviria Commercial Centre with all the amenities including number of great restaurants. Beautiful sandy beach (incl. Nikki Beach) is about 25min walk from home.

The apartment, has been recently painted throughout, new A/C & terrace glass curtains installed. It is a fabulous family home or holiday retreat in a great neighborhood!! We hold the keys.