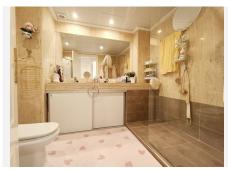

## MIDDLE FLOOR APARTMENT 3 BEDROOMS 2 BATHROOMS IN ELVIRIA

Elviria

REF# BEMR4309168 €520,000

| BEDS | BATHS | BUILT  | TERRACE |
|------|-------|--------|---------|
| 3    | 2     | 166 m² | 35 m²   |

Spacious and very bright corner apartment with magnificent open views to the golf course & mountains in the popular Terrazas de Santa Maria Golf, Elviria. This spectacular property features ample entrance hall, fully fitted kitchen with fitted utility room, great size living room with lots of natural light and large covered & glassed-in terrace offering panoramic views. Futher there are two good size guest bedrooms sharing family bathroom, the master bedroom with bathroom en-suite and direct access to main terrace. Parking space and storage room in underground garage complete this fantastic property. The complex is gated and well kept, communal gardens feature two swimming pools and kids pools. The area is residential, peaceful and quiet, yet only short walk to Santa Maria Golf Club and about 15min walk to Elviria Commercial Centre with all the amenities including number of great restaurants. Beautiful sandy beach (incl. Nikki Beach) is about 25min walk from home.