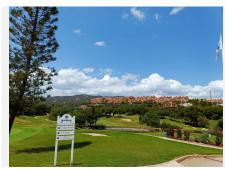

## MIDDLE FLOOR APARTMENT 3 BEDROOMS 2 BATHROOMS IN ELVIRIA

Elviria

REF# BEMR4309168 €520,000

| BEDS | BATHS | BUILT  | TERRACE |
|------|-------|--------|---------|
| 3    | 2     | 166 m² | 35 m²   |

Spacious and very bright corner apartment with magnificent open views to the golf course & mountains in the popular Terrazas de Santa Maria Golf, Elviria. This spectacular property features ample entrance hall, fully fitted kitchen with fitted utility room, great size living room with lots of natural light and large covered & glassed-in terrace offering panoramic views. Futher there are two good size guest bedrooms sharing family bathroom, the master bedroom with bathroom en-suite and direct access to main terrace. Parking space and storage room in underground garage complete this fantastic property. The complex is gated and well kept, communal gardens feature two swimming pools and kids pools. The area is residential, peaceful and quiet, yet only short walk to Santa Maria Golf Club and about 15min walk to Elviria Commercial Centre with all the amenities including number of great restaurants. Beautiful sandy beach (incl. Nikki Beach) is about 25min walk from home.