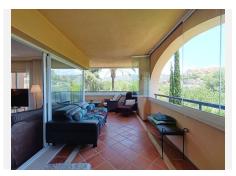

## MIDDLE FLOOR APARTMENT 3 BEDROOMS 2 BATHROOMS IN ELVIRIA

Elviria

REF# BEMR4309168 €520,000

| BEDS | BATHS | BUILT  | TERRACE |
|------|-------|--------|---------|
| 3    | 2     | 166 m² | 35 m²   |

Spacious and very bright corner apartment with magnificent open views to the golf course & mountains in the popular Terrazas de Santa Maria Golf, Elviria. This spectacular property features ample entrance hall, fully fitted kitchen with fitted utility room, great size living room with lots of natural light and large covered & glassed-in terrace offering panoramic views. Futher there are two good size guest bedrooms sharing family bathroom, the master bedroom with bathroom en-suite and direct access to main terrace. Parking space and storage room in underground garage complete this fantastic property. The complex is gated and well kept, communal gardens feature two swimming pools and kids pools. The area is residential, peaceful and quiet, yet only short walk to Santa Maria Golf Club and about 15min walk to Elviria Commercial Centre with all the amenities including number of great restaurants. Beautiful sandy beach (incl. Nikki Beach) is about 25min walk from home.