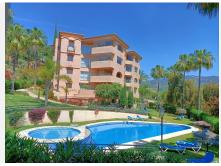

## MIDDLE FLOOR APARTMENT 3 BEDROOMS 2 BATHROOMS IN ELVIRIA

Elviria

REF# BEMR4309168 €520,000

| BEDS | BATHS | BUILT  | TERRACE |
|------|-------|--------|---------|
| 3    | 2     | 166 m² | 35 m²   |

Spacious and very bright corner apartment with magnificent open views to the golf course & mountains in the popular Terrazas de Santa Maria Golf, Elviria. This spectacular property features ample entrance hall, fully fitted kitchen with fitted utility room, great size living room with lots of natural light and large covered & glassed-in terrace offering panoramic views. Futher there are two good size guest bedrooms sharing family bathroom, the master bedroom with bathroom en-suite and direct access to main terrace. Parking space and storage room in underground garage complete this fantastic property. The complex is gated and well kept, communal gardens feature two swimming pools and kids pools. The area is residential, peaceful and quiet, yet only short walk to Santa Maria Golf Club and about 15min walk to Elviria Commercial Centre with all the amenities including number of great restaurants. Beautiful sandy beach (incl. Nikki Beach) is about 25min walk from home.