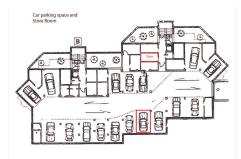

## MIDDLE FLOOR APARTMENT 3 BEDROOMS 2 BATHROOMS IN ELVIRIA

Elviria

REF# BEMR4309168 €520,000

| BEDS | BATHS | BUILT  | TERRACE |
|------|-------|--------|---------|
| 3    | 2     | 166 m² | 35 m²   |

Spacious and very bright corner apartment with magnificent open views to the golf course & mountains in the popular Terrazas de Santa Maria Golf, Elviria. This spectacular property features ample entrance hall, fully fitted kitchen with fitted utility room, great size living room with lots of natural light and large covered & glassed-in terrace offering panoramic views. Futher there are two good size guest bedrooms sharing family bathroom, the master bedroom with bathroom en-suite and direct access to main terrace. Parking space and storage room in underground garage complete this fantastic property. The complex is gated and well kept, communal gardens feature two swimming pools and kids pools. The area is residential, peaceful and quiet, yet only short walk to Santa Maria Golf Club and about 15min walk to Elviria Commercial Centre with all the amenities including number of great restaurants. Beautiful sandy beach (incl. Nikki Beach) is about 25min walk from home.