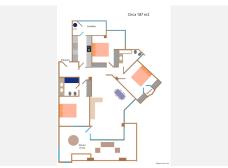

## MIDDLE FLOOR APARTMENT 3 BEDROOMS 2 BATHROOMS IN ELVIRIA

Elviria

REF# BEMR4309168 €520,000

| BEDS | BATHS | BUILT  | TERRACE |
|------|-------|--------|---------|
| 3    | 2     | 166 m² | 35 m²   |

Spacious and very bright corner apartment with magnificent open views to the golf course & mountains in the popular Terrazas de Santa Maria Golf, Elviria. This spectacular property features ample entrance hall, fully fitted kitchen with fitted utility room, great size living room with lots of natural light and large covered & glassed-in terrace offering panoramic views. Futher there are two good size guest bedrooms sharing family bathroom, the master bedroom with bathroom en-suite and direct access to main terrace. Parking space and storage room in underground garage complete this fantastic property. The complex is gated and well kept, communal gardens feature two swimming pools and kids pools. The area is residential, peaceful and quiet, yet only short walk to Santa Maria Golf Club and about 15min walk to Elviria Commercial Centre with all the amenities including number of great restaurants. Beautiful sandy beach (incl. Nikki Beach) is about 25min walk from home.