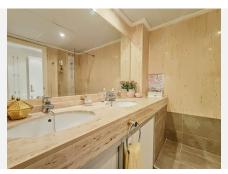

## MIDDLE FLOOR APARTMENT 3 BEDROOMS 2 BATHROOMS IN ELVIRIA

Elviria

REF# BEMR4309168 €520,000

| BEDS | BATHS | BUILT  | TERRACE |
|------|-------|--------|---------|
| 3    | 2     | 166 m² | 35 m²   |

Spacious and very bright corner apartment with magnificent open views to the golf course & mountains in the popular Terrazas de Santa Maria Golf, Elviria. This spectacular property features ample entrance hall, fully fitted kitchen with fitted utility room, great size living room with lots of natural light and large covered & glassed-in terrace offering panoramic views. Futher there are two good size guest bedrooms sharing family bathroom, the master bedroom with bathroom en-suite and direct access to main terrace. Parking space and storage room in underground garage complete this fantastic property. The complex is gated and well kept, communal gardens feature two swimming pools and kids pools. The area is residential, peaceful and quiet, yet only short walk to Santa Maria Golf Club and about 15min walk to Elviria Commercial Centre with all the amenities including number of great restaurants. Beautiful sandy beach (incl. Nikki Beach) is about 25min walk from home.