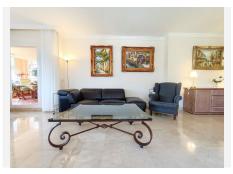

## MIDDLE FLOOR APARTMENT 3 BEDROOMS 2 BATHROOMS IN ELVIRIA

Elviria

REF# BEMR4309168 €520,000

| BEDS | BATHS | BUILT  | TERRACE |
|------|-------|--------|---------|
| 3    | 2     | 166 m² | 35 m²   |

Spacious and very bright corner apartment with magnificent open views to the golf course & mountains in the popular Terrazas de Santa Maria Golf, Elviria. This spectacular property features ample entrance hall, fully fitted kitchen with fitted utility room, great size living room with lots of natural light and large covered & glassed-in terrace offering panoramic views. Futher there are two good size guest bedrooms sharing family bathroom, the master bedroom with bathroom en-suite and direct access to main terrace. Parking space and storage room in underground garage complete this fantastic property. The complex is gated and well kept, communal gardens feature two swimming pools and kids pools. The area is residential, peaceful and quiet, yet only short walk to Santa Maria Golf Club and about 15min walk to Elviria Commercial Centre with all the amenities including number of great restaurants. Beautiful sandy beach (incl. Nikki Beach) is about 25min walk from home.