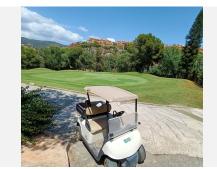

## MIDDLE FLOOR APARTMENT 3 BEDROOMS 2 BATHROOMS IN ELVIRIA

Elviria

REF# BEMR4309168 €520,000

| BEDS | BATHS | BUILT  | TERRACE |
|------|-------|--------|---------|
| 3    | 2     | 166 m² | 35 m²   |

Spacious and very bright corner apartment with magnificent open views to the golf course & mountains in the popular Terrazas de Santa Maria Golf, Elviria. This spectacular property features ample entrance hall, fully fitted kitchen with fitted utility room, great size living room with lots of natural light and large covered & glassed-in terrace offering panoramic views. Futher there are two good size guest bedrooms sharing family bathroom, the master bedroom with bathroom en-suite and direct access to main terrace. Parking space and storage room in underground garage complete this fantastic property. The complex is gated and well kept, communal gardens feature two swimming pools and kids pools. The area is residential, peaceful and quiet, yet only short walk to Santa Maria Golf Club and about 15min walk to Elviria Commercial Centre with all the amenities including number of great restaurants. Beautiful sandy beach (incl. Nikki Beach) is about 25min walk from home.