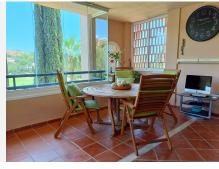

## MIDDLE FLOOR APARTMENT 3 BEDROOMS 2 BATHROOMS IN ELVIRIA

Elviria

REF# BEMR4309168 €520,000

| BEDS | BATHS | BUILT  | TERRACE |
|------|-------|--------|---------|
| 3    | 2     | 166 m² | 35 m²   |

Spacious and very bright corner apartment with magnificent open views to the golf course & mountains in the popular Terrazas de Santa Maria Golf, Elviria. This spectacular property features ample entrance hall, fully fitted kitchen with fitted utility room, great size living room with lots of natural light and large covered & glassed-in terrace offering panoramic views. Futher there are two good size guest bedrooms sharing family bathroom, the master bedroom with bathroom en-suite and direct access to main terrace. Parking space and storage room in underground garage complete this fantastic property. The complex is gated and well kept, communal gardens feature two swimming pools and kids pools. The area is residential, peaceful and quiet, yet only short walk to Santa Maria Golf Club and about 15min walk to Elviria Commercial Centre with all the amenities including number of great restaurants. Beautiful sandy beach (incl. Nikki Beach) is about 25min walk from home.

The apartment, has been recently painted throughout, new A/C & terrace glass curtains installed. It is a fabulous family home or holiday retreat in a great neighborhood!! We hold the keys.