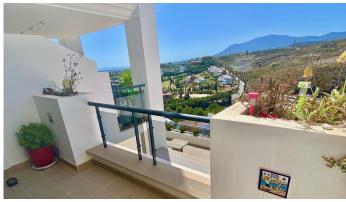

Great southwest facing unit in a well maintained gated urbanisation. Nice sunlight thanks to its orientation and upper floor. Open views to the sea, Los Flamingos golf course and Sierra Bermeja mountains. Spacious interior with a nice layout, and two terraces (covered and open). The development has two infinity pools with panoramic views, padel tennis courts and well maintained gardens. There is a huge private underground parking (53m2), a storage room, and an extra spot destined for a golf buggy, all included in the price. You can walk to the magical 5\* Villa Padierna hotel with several restaurants and a 2000m2 spa, and to the Los Flamingos golf course. All amenities such as a commercial area, the beaches of Costalita and beach clubs are 5mn away by car. A must see!