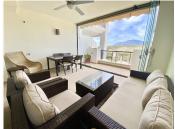

Great southwest facing unit in a well maintained gated urbanisation. Nice sunlight thanks to its orientation and upper floor. Open views to the sea, Los Flamingos golf course and Sierra Bermeja mountains. Spacious interior with a nice layout, and two terraces (covered and open). The development has two infinity pools with panoramic views, padel tennis courts and well maintained gardens. There is a huge private underground parking (53m2), a storage room, and an extra spot destined for a golf buggy, all included in the price. You can walk to the magical 5\* Villa Padierna hotel with several restaurants and a 2000m2 spa, and to the Los Flamingos golf course. All amenities such as a commercial area, the beaches of Costalita and beach clubs are 5mn away by car. A must see!