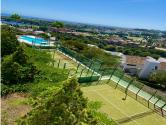

Great southwest facing unit in a well maintained gated urbanisation. Nice sunlight thanks to its orientation and upper floor. Open views to the sea, Los Flamingos golf course and Sierra Bermeja mountains. Spacious interior with a nice layout, and two terraces (covered and open). The development has two infinity pools with panoramic views, padel tennis courts and well maintained gardens. There is a huge private underground parking (53m2), a storage room, and an extra spot destined for a golf buggy, all included in the price. You can walk to the magical 5\* Villa Padierna hotel with several restaurants and a 2000m2 spa, and to the Los Flamingos golf course. All amenities such as a commercial area, the beaches of Costalita and beach clubs are 5mn away by car. A must see!