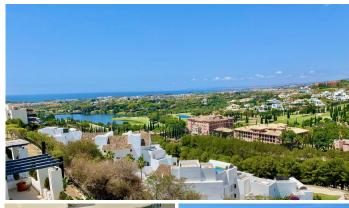

Great southwest facing unit in a well maintained gated urbanisation. Nice sunlight thanks to its orientation and upper floor. Open views to the sea, Los Flamingos golf course and Sierra Bermeja mountains. Spacious interior with a nice layout, and two terraces (covered and open). The development has two infinity pools with panoramic views, padel tennis courts and well maintained gardens. There is a huge private underground parking (53m2), a storage room, and an extra spot destined for a golf buggy, all included in the price. You can walk to the magical 5\* Villa Padierna hotel with several restaurants and a 2000m2 spa, and to the Los Flamingos golf course. All amenities such as a commercial area, the beaches of Costalita and beach clubs are 5mn away by car. A must see!