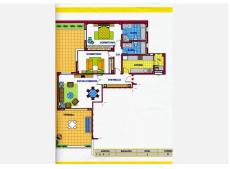

Great southwest facing unit in a well maintained gated urbanisation. Nice sunlight thanks to its orientation and upper floor. Open views to the sea, Los Flamingos golf course and Sierra Bermeja mountains. Spacious interior with a nice layout, and two terraces (covered and open). The development has two infinity pools with panoramic views, padel tennis courts and well maintained gardens. There is a huge private underground parking (53m2), a storage room, and an extra spot destined for a golf buggy, all included in the price. You can walk to the magical 5\* Villa Padierna hotel with several restaurants and a 2000m2 spa, and to the Los Flamingos golf course. All amenities such as a commercial area, the beaches of Costalita and beach clubs are 5mn away by car. A must see!