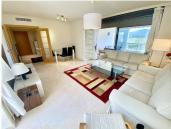

Great southwest facing unit in a well maintained gated urbanisation. Nice sunlight thanks to its orientation and upper floor. Open views to the sea, Los Flamingos golf course and Sierra Bermeja mountains. Spacious interior with a nice layout, and two terraces (covered and open). The development has two infinity pools with panoramic views, padel tennis courts and well maintained gardens. There is a huge private underground parking (53m2), a storage room, and an extra spot destined for a golf buggy, all included in the price. You can walk to the magical 5\* Villa Padierna hotel with several restaurants and a 2000m2 spa, and to the Los Flamingos golf course. All amenities such as a commercial area, the beaches of Costalita and beach clubs are 5mn away by car. A must see!