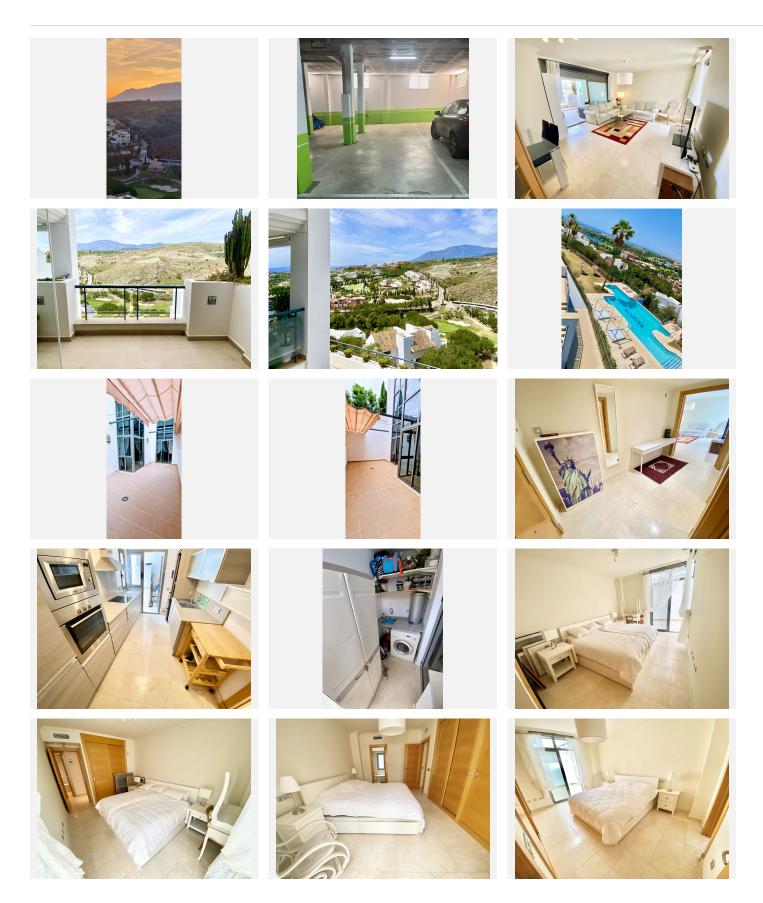

Great southwest facing unit in a well maintained gated urbanisation. Nice sunlight thanks to its orientation and upper floor. Open views to the sea, Los Flamingos golf course and Sierra Bermeja mountains. Spacious interior with a nice layout, and two terraces (covered and open). The development has two infinity pools with panoramic views, padel tennis courts and well maintained gardens. There is a huge private underground parking (53m2), a storage room, and an extra spot destined for a golf buggy, all included in the price. You can walk to the magical 5\* Villa Padierna hotel with several restaurants and a 2000m2 spa, and to the Los Flamingos golf course. All amenities such as a commercial area, the beaches of Costalita and beach clubs are 5mn away by car. A must see!