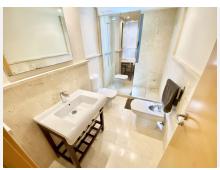

Great southwest facing unit in a well maintained gated urbanisation. Nice sunlight thanks to its orientation and upper floor. Open views to the sea, Los Flamingos golf course and Sierra Bermeja mountains. Spacious interior with a nice layout, and two terraces (covered and open). The development has two infinity pools with panoramic views, padel tennis courts and well maintained gardens. There is a huge private underground parking (53m2), a storage room, and an extra spot destined for a golf buggy, all included in the price. You can walk to the magical 5\* Villa Padierna hotel with several restaurants and a 2000m2 spa, and to the Los Flamingos golf course. All amenities such as a commercial area, the beaches of Costalita and beach clubs are 5mn away by car. A must see!