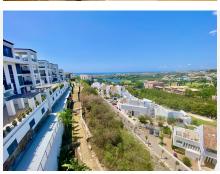

Great southwest facing unit in a well maintained gated urbanisation. Nice sunlight thanks to its orientation and upper floor. Open views to the sea, Los Flamingos golf course and Sierra Bermeja mountains. Spacious interior with a nice layout, and two terraces (covered and open). The development has two infinity pools with panoramic views, padel tennis courts and well maintained gardens. There is a huge private underground parking (53m2), a storage room, and an extra spot destined for a golf buggy, all included in the price. You can walk to the magical 5\* Villa Padierna hotel with several restaurants and a 2000m2 spa, and to the Los Flamingos golf course. All amenities such as a commercial area, the beaches of Costalita and beach clubs are 5mn away by car. A must see!