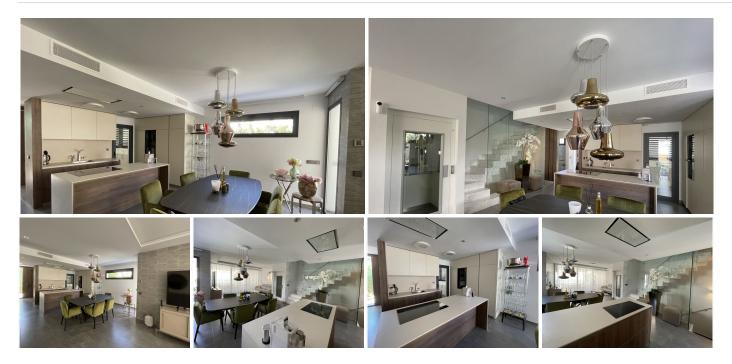

A functional planning solution provides for a spacious kitchen-dining room on the ground floor with access to a covered terrace and a private pool, a guest bathroom; on the second floor there are two bedrooms with en-suite bathroom and wardrobes, a master-bedroom with a private bathroom, wardrobes and access to the terrace; on the lower level there are two free-use rooms with their own bathroom, a laundry room, storage room, wardrobes, access to a garage for two cars. On the top level you can find a solarium with barbecue area and jacuzzi with a stunning view of la Concha mountain. This villa also have an elevator all levels, home automation system, aerothermics, electric blinds, gated community, security entrance.

The architecture with large windows and bright rooms invites you to enjoy the Mediterranean lifestyle. In addition, the layout is focused on detail, privacy and the view of the beautiful surroundings. This community is equipped with video surveillance cameras and a maintenance and security service.