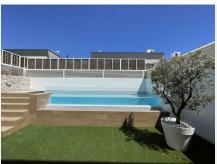

## Puerto Banús

REF# BEMR4310680 €2,500,000

| BEDS | BATHS | BUILT  | PLOT   |
|------|-------|--------|--------|
| 4    | 4     | 378 m² | 482 m² |

Modern luxury semi-detached villa in Puerto Banus, just 300 m from the beach!

A functional planning solution provides for a spacious kitchen-dining room on the ground floor with access to a covered terrace and a private pool, a guest bathroom; on the second floor there are two bedrooms with en-suite bathroom and wardrobes, a master-bedroom with a private bathroom, wardrobes and access to the terrace; on the lower level there are two free-use rooms with their own bathroom, a laundry room, storage room, wardrobes, access to a garage for two cars. On the top level you can find a solarium with barbecue area and jacuzzi with a stunning view of la Concha mountain. This villa also have an elevator all levels, home automation system, aerothermics, electric blinds, gated community, security entrance.