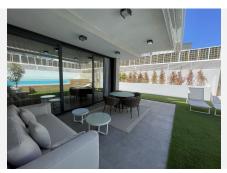

A functional planning solution provides for a spacious kitchen-dining room on the ground floor with access to a covered terrace and a private pool, a guest bathroom; on the second floor there are two bedrooms with en-suite bathroom and wardrobes, a master-bedroom with a private bathroom, wardrobes and access to the terrace; on the lower level there are two free-use rooms with their own bathroom, a laundry room, storage room, wardrobes, access to a garage for two cars. On the top level you can find a solarium with barbecue area and jacuzzi with a stunning view of la Concha mountain. This villa also have an elevator all levels, home automation system, aerothermics, electric blinds, gated community, security entrance.

The architecture with large windows and bright rooms invites you to enjoy the Mediterranean lifestyle. In addition, the layout is focused on detail, privacy and the view of the beautiful surroundings. This community is equipped with video surveillance cameras and a maintenance and security service.