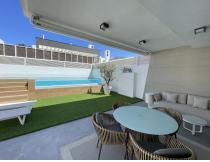

A functional planning solution provides for a spacious kitchen-dining room on the ground floor with access to a covered terrace and a private pool, a guest bathroom; on the second floor there are two bedrooms with en-suite bathroom and wardrobes, a master-bedroom with a private bathroom, wardrobes and access to the terrace; on the lower level there are two free-use rooms with their own bathroom, a laundry room, storage room, wardrobes, access to a garage for two cars. On the top level you can find a solarium with barbecue area and jacuzzi with a stunning view of la Concha mountain. This villa also have an elevator all levels, home automation system, aerothermics, electric blinds, gated community, security entrance.

The architecture with large windows and bright rooms invites you to enjoy the Mediterranean lifestyle. In addition, the layout is focused on detail, privacy and the view of the beautiful surroundings. This community is equipped with video surveillance cameras and a maintenance and security service.