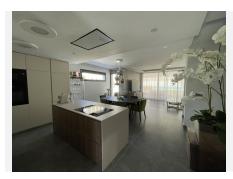

A functional planning solution provides for a spacious kitchen-dining room on the ground floor with access to a covered terrace and a private pool, a guest bathroom; on the second floor there are two bedrooms with en-suite bathroom and wardrobes, a master-bedroom with a private bathroom, wardrobes and access to the terrace; on the lower level there are two free-use rooms with their own bathroom, a laundry room, storage room, wardrobes, access to a garage for two cars. On the top level you can find a solarium with barbecue area and jacuzzi with a stunning view of la Concha mountain. This villa also have an elevator all levels, home automation system, aerothermics, electric blinds, gated community, security entrance.