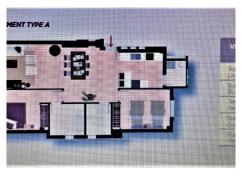

# MIDDLE FLOOR APARTMENT 2 BEDROOMS 2 BATHROOMS IN LA MAIRENA

La Mairena

REF# BEMR4310698 €320,000

| BEDS | BATHS | BUILT | TERRACE |
|------|-------|-------|---------|
| 2    | 2     | 90 m² | 25 m²   |

This Exclusive Luxurious Modern apartment is located in La Floresta de la Mairena, with open panoramic unobstructed views to the Sea, Coast, Mountain and Forest as shown in the photos,

The Apartment has 2 complete bathrooms, an open-plan kitchen and a terrace which is directly accessible from both the lounge and the master bedroom. All units are built to the highest standard with first-class finishes including a modern designed integrated kitchen with quartz worktop, thermal and acoustic insulation, air-conditioning, solar powered heather and automatic permanent ventilation system in all rooms. Each block has its own elevator and exterior carpentry finishes in aluminium