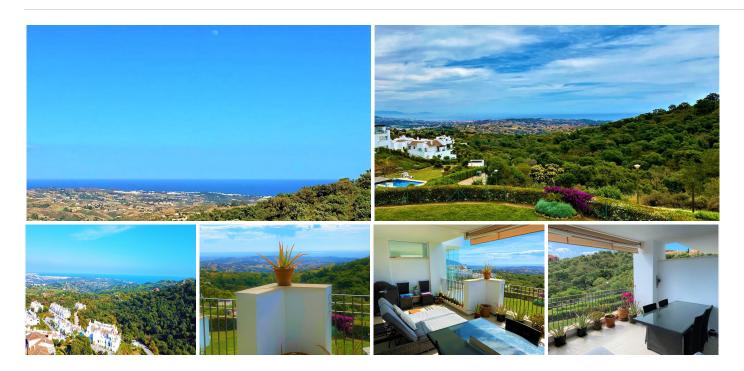

This Exclusive Luxurious Modern apartment is located in La Floresta de la Mairena, with open panoramic unobstructed views to the Sea, Coast, Mountain and Forest as shown in the photos,

The Apartment has 2 complete bathrooms, an open-plan kitchen and a terrace which is directly accessible from both the lounge and the master bedroom. All units are built to the highest standard with first-class finishes including a modern designed integrated kitchen with quartz worktop, thermal and acoustic insulation, air-conditioning, solar powered heather and automatic permanent ventilation system in all rooms. Each block has its own elevator and exterior carpentry finishes in aluminium

NOTE: Must See, The views in Reality is much better than the photos. Please request the full Brochure/ Great investment with the lowest running cost.