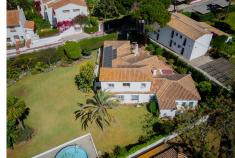

### HOUSE 4 BEDROOMS 3 BATHROOMS IN ARTOLA

Artola

REF# BEMR4313524 €1,675,000

| BEDS | BATHS | BUILT  | PLOT    | TERRACE |
|------|-------|--------|---------|---------|
| 4    | 3     | 252 m² | 1431 m² | 40 m²   |

#### MAGNIFICENT VILLA CLOSE TO THE BEACH IN MARBELLA EAST

Cosy villa in a residential area east of Marbella. This property is located a stone throw away from the beautiful dunes of Artola, a highly sought after area close to the beach. It offers approximately 200m2 of living space on a plot of nearly 1500m2, therefore it is still possible to add more square metres to the house. On the ground floor there is a large living room, a dining room with access to the garden, an independent kitchen and a laundry room. As well on this floor there are three bedrooms, one of them with dressing room and bathroom. On the first floor there is another large bedroom with bathroom and dressing room.