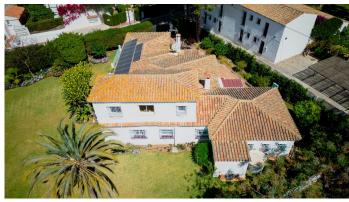

### HOUSE 4 BEDROOMS 3 BATHROOMS IN ARTOLA

Artola

REF# BEMR4313524 €1,675,000

| BEDS | BATHS | BUILT  | PLOT    | TERRACE |
|------|-------|--------|---------|---------|
| 4    | 3     | 252 m² | 1431 m² | 40 m²   |

#### MAGNIFICENT VILLA CLOSE TO THE BEACH IN MARBELLA EAST

Cosy villa in a residential area east of Marbella. This property is located a stone throw away from the beautiful dunes of Artola, a highly sought after area close to the beach. It offers approximately 200m2 of living space on a plot of nearly 1500m2, therefore it is still possible to add more square metres to the house. On the ground floor there is a large living room, a dining room with access to the garden, an independent kitchen and a laundry room. As well on this floor there are three bedrooms, one of them with dressing room and bathroom. On the first floor there is another large bedroom with bathroom and dressing room.