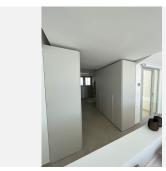

## **BROMLEY ESTATES**

Marbella

The penthouse consists of entrance and hallway and 2 large guest bedrooms with built-in wardrobes and electric blinds leading. From the guest bedrooms you enter out to a hallway with guest bathroom and a open plan kitchen and living room with floor to ceiling sliding windows that leads out to the large downstairs terrace. Upstairs you get large master bedroom (hotel lux suite feeling like...) with built-in-wardrobe/walk-in. The master bedroom is – on the one side – leading to a private terrace and the other side to lovely and large master bathroom.