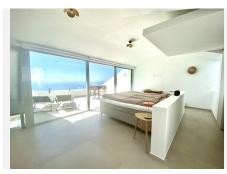

This large duplex penthouse is south facing and offers two large private terraces with plenty of space for socializing with friends and family in the outdoor lounge area, dining- and BBQ area or from the chill out area with daybeds, from where you can enjoy the sun all day long.

## **BROMLEY ESTATES**

Marbella

The penthouse consists of entrance and hallway and 2 large guest bedrooms with built-in wardrobes and electric blinds leading. From the guest bedrooms you enter out to a hallway with guest bathroom and a open plan kitchen and living room with floor to ceiling sliding windows that leads out to the large downstairs terrace. Upstairs you get large master bedroom (hotel lux suite feeling like...) with built-in-wardrobe/walk-in. The master bedroom is – on the one side – leading to a private terrace and the other side to lovely and large master bathroom.