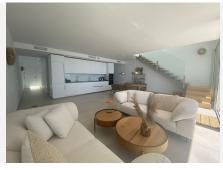

## **BROMLEY ESTATES**

Marbella

The penthouse consists of entrance and hallway and 2 large guest bedrooms with built-in wardrobes and electric blinds leading. From the guest bedrooms you enter out to a hallway with guest bathroom and a open plan kitchen and living room with floor to ceiling sliding windows that leads out to the large downstairs terrace. Upstairs you get large master bedroom (hotel lux suite feeling like...) with built-in-wardrobe/walk-in. The master bedroom is – on the one side – leading to a private terrace and the other side to lovely and large master bathroom.

Furthermore this penthouse is equipped with best materials and high quality appliances and fully furnished and equipped with electricial appliances from Siemens. The penthouse comes also with complete underfloor heating, with modern built-in air conditioning hot and cold with Airzone, video intercom, and a pre-installation alarm system and includes two parking spaces (underground parking) and one storage room.