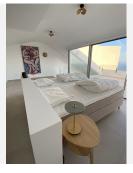

This large duplex penthouse is south facing and offers two large private terraces with plenty of space for socializing with friends and family in the outdoor lounge area, dining- and BBQ area or from the chill out area with daybeds, from where you can enjoy the sun all day long.

## **BROMLEY ESTATES**

Marbella

The penthouse consists of entrance and hallway and 2 large guest bedrooms with built-in wardrobes and electric blinds leading. From the guest bedrooms you enter out to a hallway with guest bathroom and a open plan kitchen and living room with floor to ceiling sliding windows that leads out to the large downstairs terrace. Upstairs you get large master bedroom (hotel lux suite feeling like...) with built-in-wardrobe/walk-in. The master bedroom is – on the one side – leading to a private terrace and the other side to lovely and large master bathroom.