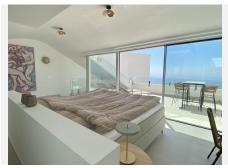

## **BROMLEY ESTATES**

Marbella

The penthouse consists of entrance and hallway and 2 large guest bedrooms with built-in wardrobes and electric blinds leading. From the guest bedrooms you enter out to a hallway with guest bathroom and a open plan kitchen and living room with floor to ceiling sliding windows that leads out to the large downstairs terrace. Upstairs you get large master bedroom (hotel lux suite feeling like...) with built-in-wardrobe/walk-in. The master bedroom is – on the one side – leading to a private terrace and the other side to lovely and large master bathroom.