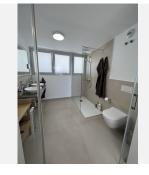

## **BROMLEY ESTATES**

Marbella

The penthouse consists of entrance and hallway and 2 large guest bedrooms with built-in wardrobes and electric blinds leading. From the guest bedrooms you enter out to a hallway with guest bathroom and a open plan kitchen and living room with floor to ceiling sliding windows that leads out to the large downstairs terrace. Upstairs you get large master bedroom (hotel lux suite feeling like...) with built-in-wardrobe/walk-in. The master bedroom is – on the one side – leading to a private terrace and the other side to lovely and large master bathroom.