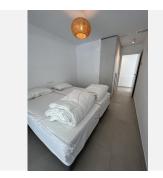

## **BROMLEY ESTATES**

Marbella

The penthouse consists of entrance and hallway and 2 large guest bedrooms with built-in wardrobes and electric blinds leading. From the guest bedrooms you enter out to a hallway with guest bathroom and a open plan kitchen and living room with floor to ceiling sliding windows that leads out to the large downstairs terrace. Upstairs you get large master bedroom (hotel lux suite feeling like...) with built-in-wardrobe/walk-in. The master bedroom is – on the one side – leading to a private terrace and the other side to lovely and large master bathroom.