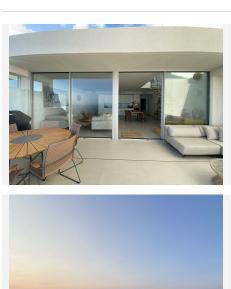

This large duplex penthouse is south facing and offers two large private terraces with plenty of space for socializing with friends and family in the outdoor lounge area, dining- and BBQ area or from the chill out area with daybeds, from where you can enjoy the sun all day long.

As an owner of this top notch penthouse you can also enjoy 2 outdoor pools, 1 indoor pool, spa, saunas & gym, several elevators and a shopping area on your doorstep, walking distance to Altos del Higuerón shopping center and Benalmádena Pueblo. Málaga Airport in proximity only a very short drive away.