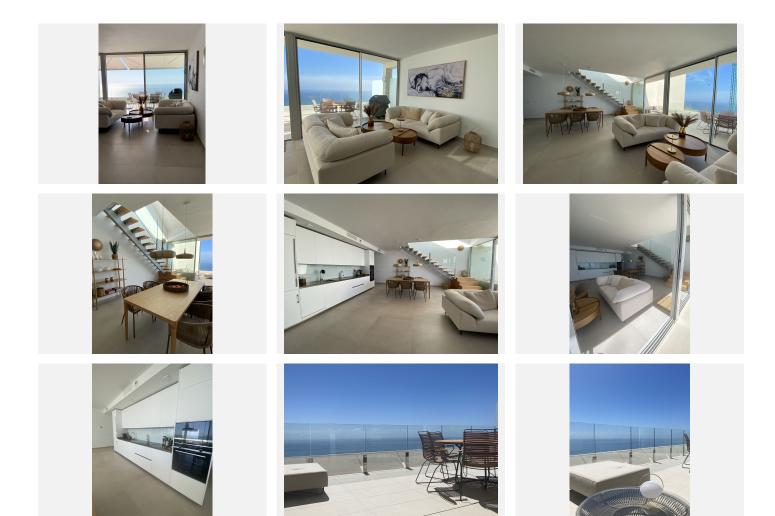

Live your dreams in this luxurious 3 bed duplex penthouse in one of the most sought-after new developments on the coast. This duplex penthouse is for the buyer that wants it all!

Best location just outside of Benalmádena Pueblo with an absolutely unobstructed panoramic sea view overlooking the full coast line including Fuengirola Bay. It's magic here – not just during the day but also at night time with the warmth glanzing colored lights from Fuengirola city and surrounding areas.

This large duplex penthouse is south facing and offers two large private terraces with plenty of space for socializing with friends and family in the outdoor lounge area, dining- and BBQ area or from the chill out area with daybeds, from where you can enjoy the sun all day long.

## **BROMLEY ESTATES**

Marbella

The penthouse consists of entrance and hallway and 2 large guest bedrooms with built-in wardrobes and electric blinds leading. From the guest bedrooms you enter out to a hallway with guest bathroom and a open plan kitchen and living room with floor to ceiling sliding windows that leads out to the large downstairs terrace. Upstairs you get large master bedroom (hotel lux suite feeling like...) with built-in-wardrobe/walk-in. The master bedroom is – on the one side – leading to a private terrace and the other side to lovely and large master bathroom.

Furthermore this penthouse is equipped with best materials and high quality appliances and fully furnished and equipped with electricial appliances from Siemens. The penthouse comes also with complete underfloor heating, with modern built-in air conditioning hot and cold with Airzone, video intercom, and a pre-installation alarm system and includes two parking spaces (underground parking) and one storage room.

As an owner of this top notch penthouse you can also enjoy 2 outdoor pools, 1 indoor pool, spa, saunas & gym, several elevators and a shopping area on your doorstep, walking distance to Altos del Higuerón shopping center and Benalmádena Pueblo. Málaga Airport in proximity only a very short drive away.