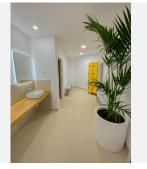

## **BROMLEY ESTATES**

Marbella

The penthouse consists of entrance and hallway and 2 large guest bedrooms with built-in wardrobes and electric blinds leading. From the guest bedrooms you enter out to a hallway with guest bathroom and a open plan kitchen and living room with floor to ceiling sliding windows that leads out to the large downstairs terrace. Upstairs you get large master bedroom (hotel lux suite feeling like...) with built-in-wardrobe/walk-in. The master bedroom is – on the one side – leading to a private terrace and the other side to lovely and large master bathroom.