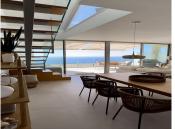

Live your dreams in this luxurious 3 bed duplex penthouse in one of the most sought-after new developments on the coast. This duplex penthouse is for the buyer that wants it all!

Best location just outside of Benalmádena Pueblo with an absolutely unobstructed panoramic sea view overlooking the full coast line including Fuengirola Bay. It's magic here – not just during the day but also at night time with the warmth glanzing colored lights from Fuengirola city and surrounding areas.

This large duplex penthouse is south facing and offers two large private terraces with plenty of space for socializing with friends and family in the outdoor lounge area, dining- and BBQ area or from the chill out area with daybeds, from where you can enjoy the sun all day long.

## **BROMLEY ESTATES**

Marbella

The penthouse consists of entrance and hallway and 2 large guest bedrooms with built-in wardrobes and electric blinds leading. From the guest bedrooms you enter out to a hallway with guest bathroom and a open plan kitchen and living room with floor to ceiling sliding windows that leads out to the large downstairs terrace. Upstairs you get large master bedroom (hotel lux suite feeling like...) with built-in-wardrobe/walk-in. The master bedroom is – on the one side – leading to a private terrace and the other side to lovely and large master bathroom.