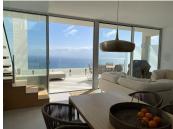

Live your dreams in this luxurious 3 bed duplex penthouse in one of the most sought-after new developments on the coast. This duplex penthouse is for the buyer that wants it all!

Best location just outside of Benalmádena Pueblo with an absolutely unobstructed panoramic sea view overlooking the full coast line including Fuengirola Bay. It's magic here – not just during the day but also at night time with the warmth glanzing colored lights from Fuengirola city and surrounding areas.

This large duplex penthouse is south facing and offers two large private terraces with plenty of space for socializing with friends and family in the outdoor lounge area, dining- and BBQ area or from the chill out area with daybeds, from where you can enjoy the sun all day long.

## **BROMLEY ESTATES**

Marbella

The penthouse consists of entrance and hallway and 2 large guest bedrooms with built-in wardrobes and electric blinds leading. From the guest bedrooms you enter out to a hallway with guest bathroom and a open plan kitchen and living room with floor to ceiling sliding windows that leads out to the large downstairs terrace. Upstairs you get large master bedroom (hotel lux suite feeling like...) with built-in-wardrobe/walk-in. The master bedroom is – on the one side – leading to a private terrace and the other side to lovely and large master bathroom.