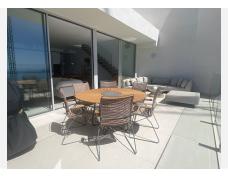

This large duplex penthouse is south facing and offers two large private terraces with plenty of space for socializing with friends and family in the outdoor lounge area, dining- and BBQ area or from the chill out area with daybeds, from where you can enjoy the sun all day long.

## **BROMLEY ESTATES**

Marbella

The penthouse consists of entrance and hallway and 2 large guest bedrooms with built-in wardrobes and electric blinds leading. From the guest bedrooms you enter out to a hallway with guest bathroom and a open plan kitchen and living room with floor to ceiling sliding windows that leads out to the large downstairs terrace. Upstairs you get large master bedroom (hotel lux suite feeling like...) with built-in-wardrobe/walk-in. The master bedroom is – on the one side – leading to a private terrace and the other side to lovely and large master bathroom.