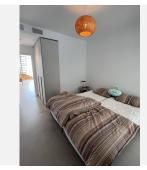

## **BROMLEY ESTATES**

Marbella

The penthouse consists of entrance and hallway and 2 large guest bedrooms with built-in wardrobes and electric blinds leading. From the guest bedrooms you enter out to a hallway with guest bathroom and a open plan kitchen and living room with floor to ceiling sliding windows that leads out to the large downstairs terrace. Upstairs you get large master bedroom (hotel lux suite feeling like...) with built-in-wardrobe/walk-in. The master bedroom is – on the one side – leading to a private terrace and the other side to lovely and large master bathroom.