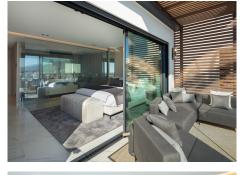

## MIDDLE FLOOR APARTMENT 3 BEDROOMS 3 BATHROOMS IN PUERTO BANÚS

Puerto Banús

REF# BEMR4315675 €2,950,000

| BEDS | BATHS | BUILT  | TERRACE |
|------|-------|--------|---------|
| 3    | 3     | 121 m² | 21 m²   |

Contemporary three bedroom apartment located in the famous Puerto Banus Marina, with panoramic views to the Mediterranean Sea and harbour. Experience luxurious coastal living in Puerto Banus, with endless designer stores, avant-garde restaurants and luxury leisure activities to enjoy under the spectacular Marbella climate. This property was recently renovated with the highest qualities and complemented with refined contemporary design. Throughout the property discover top-of-the-line features such as an open plan living with almond wood paneling incorporated LED lighting, leading directly to the exterior terrace with frontline views towards the port, a sleek fitted kitchen complete with top-level Gaggenau appliances and three ensuite opulent bedrooms. Discover a lavish apartment with all the best Marbella has to offer at your fingertips.