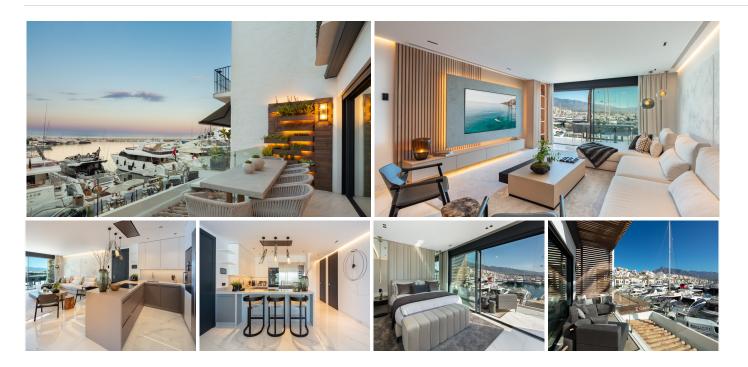

## MIDDLE FLOOR APARTMENT 3 BEDROOMS 3 BATHROOMS IN PUERTO BANÚS

Puerto Banús

REF# BEMR4315675 €2,950,000

| BEDS | BATHS | BUILT  | TERRACE |
|------|-------|--------|---------|
| 3    | 3     | 121 m² | 21 m²   |

Contemporary three bedroom apartment located in the famous Puerto Banus Marina, with panoramic views to the Mediterranean Sea and harbour. Experience luxurious coastal living in Puerto Banus, with endless designer stores, avant-garde restaurants and luxury leisure activities to enjoy under the spectacular Marbella climate. This property was recently renovated with the highest qualities and complemented with refined contemporary design. Throughout the property discover top-of-the-line features such as an open plan living with almond wood paneling incorporated LED lighting, leading directly to the exterior terrace with frontline views towards the port, a sleek fitted kitchen complete with top-level Gaggenau appliances and three ensuite opulent bedrooms. Discover a lavish apartment with all the best Marbella has to offer at your fingertips.