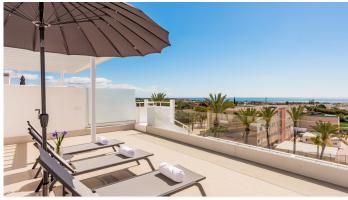

## PENTHOUSE 2 BEDROOMS 2 BATHROOMS IN NEW GOLDEN MILE

New Golden Mile

REF# BEMR4316965 €425,000

| BEDS | BATHS | BUILT | TERRACE |
|------|-------|-------|---------|
| 2    | 2     | 74 m² | 66 m²   |

This beautiful 2 bedroom duplex penthouse is located in the New Golden Mile within walking distance to many amenities and a short drive from the Flamingos golf club, the Hotel Antara Villa Padierna and the Saladillo Beach.

Upstairs you will find a large solarium with amazing open views over the Mediterranean Sea, a perfect place to relax and unwind.

Overall this place is filled with light given its orientation, and light contemporary design.