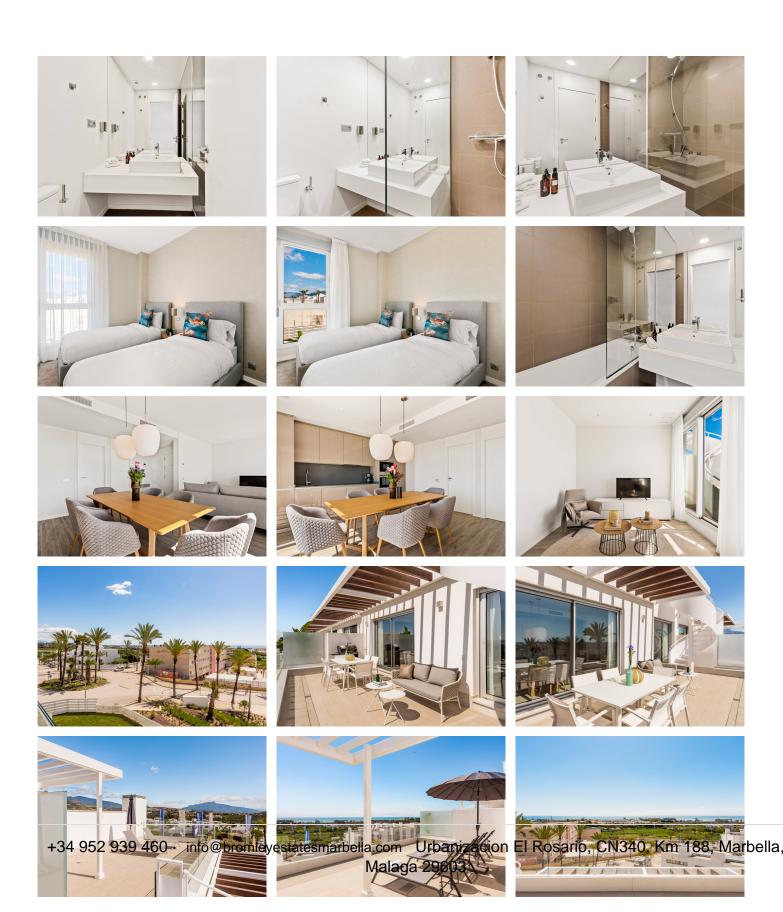

## PENTHOUSE 2 BEDROOMS 2 BATHROOMS IN NEW GOLDEN MILE

New Golden Mile

REF# BEMR4316965 €425,000

| BEDS | BATHS | BUILT | TERRACE |
|------|-------|-------|---------|
| 2    | 2     | 74 m² | 66 m²   |

This beautiful 2 bedroom duplex penthouse is located in the New Golden Mile within walking distance to many amenities and a short drive from the Flamingos golf club, the Hotel Antara Villa Padierna and the Saladillo Beach.

The main level of this floor consists of a bright living area with an open plan kitchen leading directly to the main teracce which offers fantastic views. On this level, you will also find the two bedrooms both with ensuite bathrooms, one with a bathtub and the other with a large shower.

Upstairs you will find a large solarium with amazing open views over the Mediterranean Sea, a perfect place to relax and unwind.

Overall this place is filled with light given its orientation, and light contemporary design.

## **BROMLEY ESTATES**

Marbella

The residents of this penthouse gain access to the St Vista Clubhouse and benefit from numerous leisure activities and other amenities in the area.