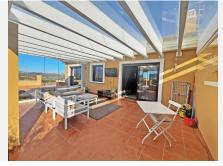

Impressive penthouse surrounded by more than 300m2 terrace on a first line of the Calanova Golf course with panoramic views, at only 5mn drive from the sandy beach of La Cala de Mijas.

Those are actually 2 separate penthouses of 2 bedrooms and 2 bathrooms each that has to be put together with a redistribution of the rooms to create a wonderful apartment of 4B / 4B with a spacious living-dining room in the middle and an amazing U shape terrace around the apartment. They are already connected through the living-room of one of the apartment and a bedroom of the other one as used by the same family. There are obviously 2 independent kitchens, both fully fitted and one with a direct access to the main terrace as most of the rooms. The view from all the rooms is panoramic and spectacular, facing the golf course and the mountain.

You can choose to change the lay out to create 1 big appartment or leave it as it is to give more independence to the visitors.

The Urbanization offers a nice communal swimming-pool and very well kept gardens. It is sold with 2 underground parking spaces and 2 storage rooms accessible with the elevator.