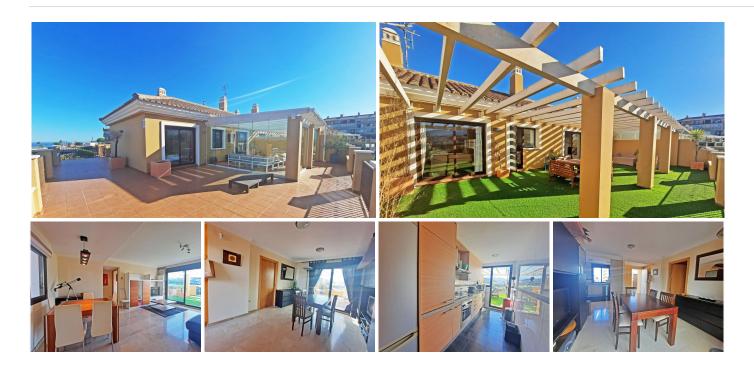

## PENTHOUSE 4 BEDROOMS 4 BATHROOMS IN CALANOVA GOLF

Calanova Golf

REF# BEMR4317361 €640.000

| BEDS | BATHS | BUILT              | TERRACE |
|------|-------|--------------------|---------|
| 4    | 4     | 167 m <sup>2</sup> | 307 m²  |

Impressive penthouse surrounded by more than 300m2 terrace on a first line of the Calanova Golf course with panoramic views, at only 5mn drive from the sandy beach of La Cala de Mijas.

Those are actually 2 separate penthouses of 2 bedrooms and 2 bathrooms each that has to be put together with a redistribution of the rooms to create a wonderful apartment of 4B / 4B with a spacious living-dining room in the middle and an amazing U shape terrace around the apartment. They are already connected through the living-room of one of the apartment and a bedroom of the other one as used by the same family. There are obviously 2 independent kitchens, both fully fitted and one with a direct access to the main terrace as most of the rooms. The view from all the rooms is panoramic and spectacular, facing the golf course and the mountain.

You can choose to change the lay out to create 1 big appartment or leave it as it is to give more independence to the visitors.

The Urbanization offers a nice communal swimming-pool and very well kept gardens. It is sold with 2 underground parking spaces and 2 storage rooms accessible with the elevator.