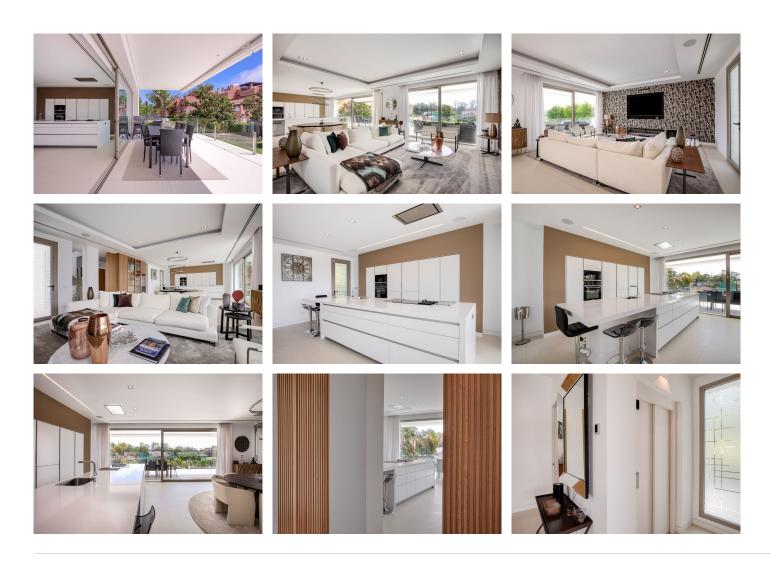

Built in 2020, this property has been designed and built to the highest standards of quality and sophistication, using the latest materials, finishes and technology.

Entering the property, you will be welcomed by a sense of elegance and refinement, which surrounds every space of this spacious villa, where comfort and functionality merge with aesthetics, in perfect harmony. With its 4 spacious bedrooms, each with its own en-suite bathroom, the property stands out for its cosy family space, privacy and comfort.

### **BROMLEY ESTATES**

Marbella

Designed by the prestigious Bulthaup brand, the straight lines of the kitchen give this space a starring role. Its minimalist and avant-garde style is creating an inspiring space for gastronomy lovers, open onto the double living-dining room and the terrace with views of the garden and the swimming pool. And speaking of the swimming pool, you will not fail to be amazed by its imposing size of 12 x 4 metres, perfect for relaxing and cooling off on summer days.