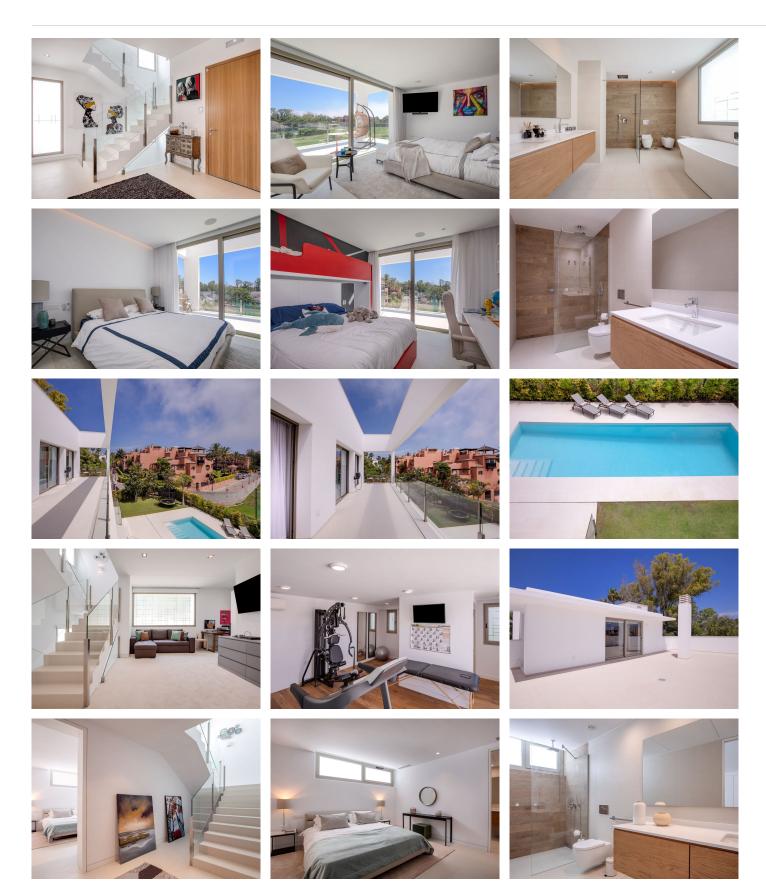

Built in 2020, this property has been designed and built to the highest standards of quality and sophistication, using the latest materials, finishes and technology.

Entering the property, you will be welcomed by a sense of elegance and refinement, which surrounds every space of this spacious villa, where comfort and functionality merge with aesthetics, in perfect harmony. With its 4 spacious bedrooms, each with its own en-suite bathroom, the property stands out for its cosy family space, privacy and comfort.

In terms of equipment and technology, the property has its own Thyssenkrupp lift, connecting the three floors, integrated Lutron home automation system and alarm, underfloor heating and air conditioning with Daikin air zone control. The exterior carpentry is aluminium, with thermal bridge break, by Schuco, and the interior carpentry is by Roman Clavero. All taps and sanitary ware are Hansgrohe and Duravit, Philippe Stark's design lines. Ample closed parking for two cars. Enclosed gymnasium equipped on the solarium floor.