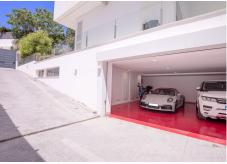

In terms of equipment and technology, the property has its own Thyssenkrupp lift, connecting the three floors, integrated Lutron home automation system and alarm, underfloor heating and air conditioning with Daikin air zone control. The exterior carpentry is aluminium, with thermal bridge break, by Schuco, and the interior carpentry is by Roman Clavero. All taps and sanitary ware are Hansgrohe and Duravit, Philippe Stark's design lines. Ample closed parking for two cars. Enclosed gymnasium equipped on the solarium floor.