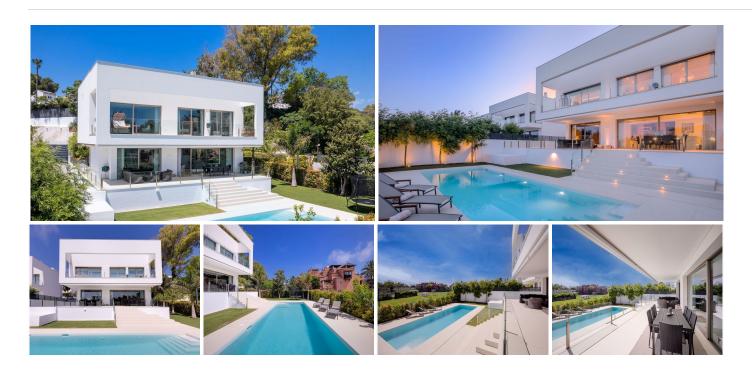

#### Welcome to your new dream home!

Located in the exclusive area of Casasola – Guadalmina Baja, the villa is set within a gated development of 6 villas with 24/7 security, just a few steps from the sea.

Built in 2020, this property has been designed and built to the highest standards of quality and sophistication, using the latest materials, finishes and technology.

Entering the property, you will be welcomed by a sense of elegance and refinement, which surrounds every space of this spacious villa, where comfort and functionality merge with aesthetics, in perfect harmony. With its 4 spacious bedrooms, each with its own en-suite bathroom, the property stands out for its cosy family space, privacy and comfort.

### **BROMLEY ESTATES**

Marbella

Designed by the prestigious Bulthaup brand, the straight lines of the kitchen give this space a starring role. Its minimalist and avant-garde style is creating an inspiring space for gastronomy lovers, open onto the double living-dining room and the terrace with views of the garden and the swimming pool. And speaking of the swimming pool, you will not fail to be amazed by its imposing size of 12 x 4 metres, perfect for relaxing and cooling off on summer days.