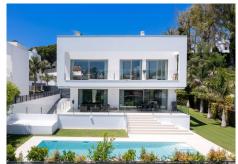

### **BROMLEY ESTATES**

Marbella

Designed by the prestigious Bulthaup brand, the straight lines of the kitchen give this space a starring role. Its minimalist and avant-garde style is creating an inspiring space for gastronomy lovers, open onto the double living-dining room and the terrace with views of the garden and the swimming pool. And speaking of the swimming pool, you will not fail to be amazed by its imposing size of 12 x 4 metres, perfect for relaxing and cooling off on summer days.