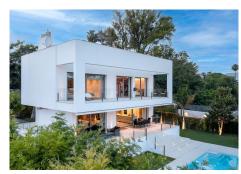

### **BROMLEY ESTATES**

Marbella

Designed by the prestigious Bulthaup brand, the straight lines of the kitchen give this space a starring role. Its minimalist and avant-garde style is creating an inspiring space for gastronomy lovers, open onto the double living-dining room and the terrace with views of the garden and the swimming pool. And speaking of the swimming pool, you will not fail to be amazed by its imposing size of 12 x 4 metres, perfect for relaxing and cooling off on summer days.