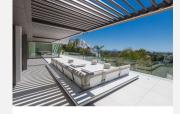

Exquisitely designed and decorated, the propety is perfect for entertaining family and friends.

Built over three levels, the main floor comprises: a huge open plan area comprising lounge, dining room, corner library and fully fitted kitchen with enormous island and access to a herb garden, plus the master bedroom suite, all opening onto a sunny terrace with BBQ area.

The lower floor is dedicated to entertainment and relaxation including a play room, bar, TV room, cinema room, Gym and SPA with sauna, steam room and 8-people jacuzzi, all rooms are formed around a zen interior patio and open onto the garden with an outdoor TV and infinity pool.