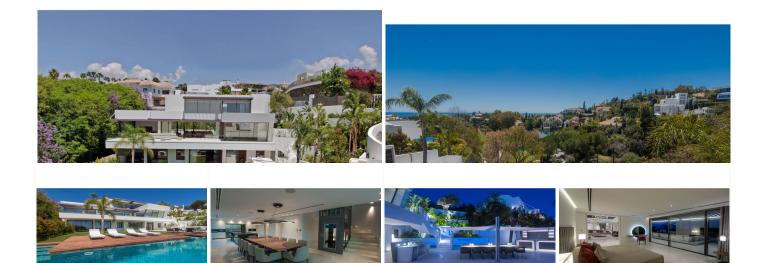

## La Quinta

REF# BEMR4318876 €6,450,000

| BEDS | BATHS | BUILT  | PLOT    | TERRACE |
|------|-------|--------|---------|---------|
| 6    | 6     | 867 m² | 1932 m² | 299 m²  |

Spectacular contemporary villa with breathtaking panoramic sea and golf views. Situated in the privileged residential area of La Quinta, Benahavis, surrounded by golf courses and minutes drive to Puerto Banús, Marbella and the beach.

Exquisitely designed and decorated, the propety is perfect for entertaining family and friends.

Built over three levels, the main floor comprises: a huge open plan area comprising lounge, dining room, corner library and fully fitted kitchen with enormous island and access to a herb garden, plus the master bedroom suite, all opening onto a sunny terrace with BBQ area.

The lower floor is dedicated to entertainment and relaxation including a play room, bar, TV room, cinema room, Gym and SPA with sauna, steam room and 8-people jacuzzi, all rooms are formed around a zen interior patio and open onto the garden with an outdoor TV and infinity pool.