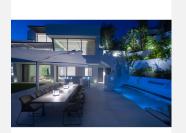

The lower floor is dedicated to entertainment and relaxation including a play room, bar, TV room, cinema room, Gym and SPA with sauna, steam room and 8-people jacuzzi, all rooms are formed around a zen interior patio and open onto the garden with an outdoor TV and infinity pool.