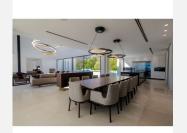

Exquisitely designed and decorated, the propety is perfect for entertaining family and friends.

Built over three levels, the main floor comprises: a huge open plan area comprising lounge, dining room, corner library and fully fitted kitchen with enormous island and access to a herb garden, plus the master bedroom suite, all opening onto a sunny terrace with BBQ area.