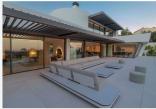

Exquisitely designed and decorated, the propety is perfect for entertaining family and friends.

Built over three levels, the main floor comprises: a huge open plan area comprising lounge, dining room, corner library and fully fitted kitchen with enormous island and access to a herb garden, plus the master bedroom suite, all opening onto a sunny terrace with BBQ area.

The lower floor is dedicated to entertainment and relaxation including a play room, bar, TV room, cinema room, Gym and SPA with sauna, steam room and 8-people jacuzzi, all rooms are formed around a zen interior patio and open onto the garden with an outdoor TV and infinity pool.