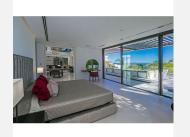

Exquisitely designed and decorated, the propety is perfect for entertaining family and friends.

Built over three levels, the main floor comprises: a huge open plan area comprising lounge, dining room, corner library and fully fitted kitchen with enormous island and access to a herb garden, plus the master bedroom suite, all opening onto a sunny terrace with BBQ area.