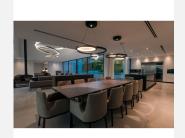

Exquisitely designed and decorated, the propety is perfect for entertaining family and friends.

Built over three levels, the main floor comprises: a huge open plan area comprising lounge, dining room, corner library and fully fitted kitchen with enormous island and access to a herb garden, plus the master bedroom suite, all opening onto a sunny terrace with BBQ area.