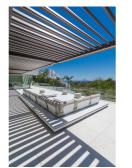

Exquisitely designed and decorated, the propety is perfect for entertaining family and friends.

Built over three levels, the main floor comprises: a huge open plan area comprising lounge, dining room, corner library and fully fitted kitchen with enormous island and access to a herb garden, plus the master bedroom suite, all opening onto a sunny terrace with BBQ area.

The lower floor is dedicated to entertainment and relaxation including a play room, bar, TV room, cinema room, Gym and SPA with sauna, steam room and 8-people jacuzzi, all rooms are formed around a zen interior patio and open onto the garden with an outdoor TV and infinity pool.