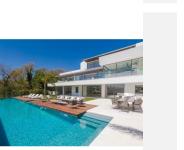

## La Quinta

REF# BEMR4318876 €6,450,000

| BEDS | BATHS | BUILT  | PLOT    | TERRACE |
|------|-------|--------|---------|---------|
| 6    | 6     | 867 m² | 1932 m² | 299 m²  |

Spectacular contemporary villa with breathtaking panoramic sea and golf views. Situated in the privileged residential area of La Quinta, Benahavis, surrounded by golf courses and minutes drive to Puerto Banús, Marbella and the beach.

The lower floor is dedicated to entertainment and relaxation including a play room, bar, TV room, cinema room, Gym and SPA with sauna, steam room and 8-people jacuzzi, all rooms are formed around a zen interior patio and open onto the garden with an outdoor TV and infinity pool.