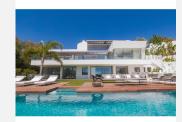

## La Quinta

REF# BEMR4318876 €6,450,000

| BEDS | BATHS | BUILT  | PLOT    | TERRACE |
|------|-------|--------|---------|---------|
| 6    | 6     | 867 m² | 1932 m² | 299 m²  |

Spectacular contemporary villa with breathtaking panoramic sea and golf views. Situated in the privileged residential area of La Quinta, Benahavis, surrounded by golf courses and minutes drive to Puerto Banús, Marbella and the beach.

Exquisitely designed and decorated, the propety is perfect for entertaining family and friends.

Built over three levels, the main floor comprises: a huge open plan area comprising lounge, dining room, corner library and fully fitted kitchen with enormous island and access to a herb garden, plus the master bedroom suite, all opening onto a sunny terrace with BBQ area.