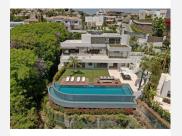

## La Quinta

REF# BEMR4318876 €6,450,000

| BEDS | BATHS | BUILT  | PLOT    | TERRACE |
|------|-------|--------|---------|---------|
| 6    | 6     | 867 m² | 1932 m² | 299 m²  |

Spectacular contemporary villa with breathtaking panoramic sea and golf views. Situated in the privileged residential area of La Quinta, Benahavis, surrounded by golf courses and minutes drive to Puerto Banús, Marbella and the beach.

The lower floor is dedicated to entertainment and relaxation including a play room, bar, TV room, cinema room, Gym and SPA with sauna, steam room and 8-people jacuzzi, all rooms are formed around a zen interior patio and open onto the garden with an outdoor TV and infinity pool.