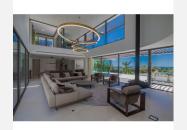

Exquisitely designed and decorated, the propety is perfect for entertaining family and friends.

Built over three levels, the main floor comprises: a huge open plan area comprising lounge, dining room, corner library and fully fitted kitchen with enormous island and access to a herb garden, plus the master bedroom suite, all opening onto a sunny terrace with BBQ area.