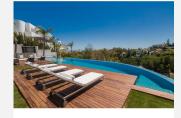

## La Quinta

REF# BEMR4318876 €6,450,000

| BEDS | BATHS | BUILT  | PLOT    | TERRACE |
|------|-------|--------|---------|---------|
| 6    | 6     | 867 m² | 1932 m² | 299 m²  |

Spectacular contemporary villa with breathtaking panoramic sea and golf views. Situated in the privileged residential area of La Quinta, Benahavis, surrounded by golf courses and minutes drive to Puerto Banús, Marbella and the beach.

The lower floor is dedicated to entertainment and relaxation including a play room, bar, TV room, cinema room, Gym and SPA with sauna, steam room and 8-people jacuzzi, all rooms are formed around a zen interior patio and open onto the garden with an outdoor TV and infinity pool.