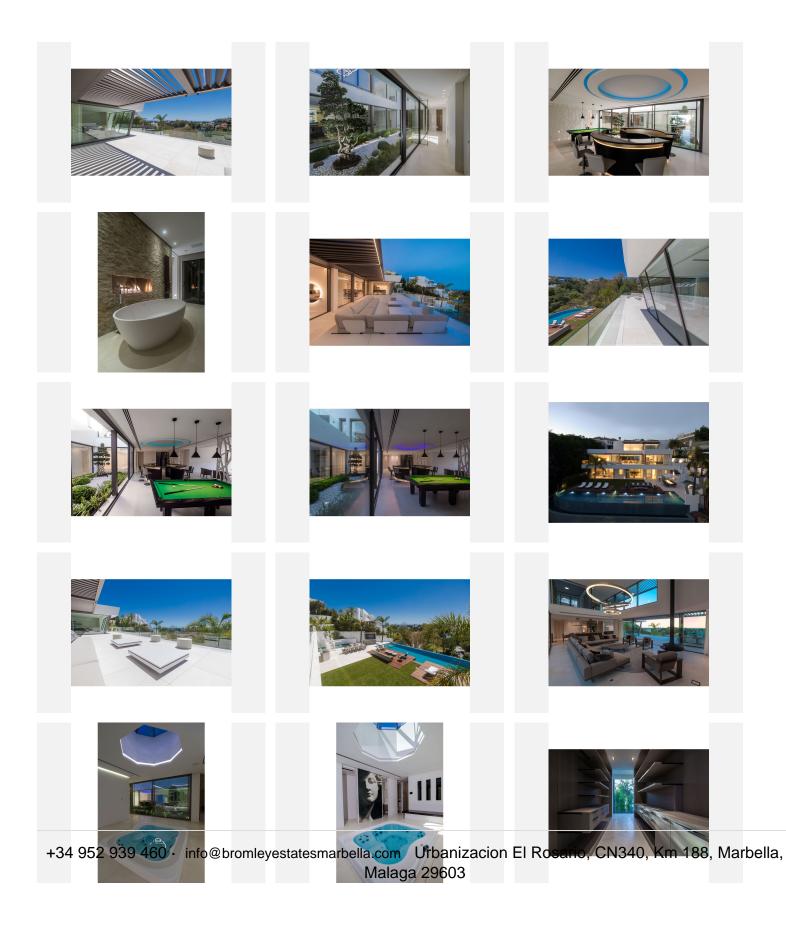

Exquisitely designed and decorated, the propety is perfect for entertaining family and friends.

Built over three levels, the main floor comprises: a huge open plan area comprising lounge, dining room, corner library and fully fitted kitchen with enormous island and access to a herb garden, plus the master bedroom suite, all opening onto a sunny terrace with BBQ area.

The lower floor is dedicated to entertainment and relaxation including a play room, bar, TV room, cinema room, Gym and SPA with sauna, steam room and 8-people jacuzzi, all rooms are formed around a zen interior patio and open onto the garden with an outdoor TV and infinity pool.

Four en suite bedrooms complete this level. Features include: carportfor four cars on street level, lift to all floors, fruit garden Domotic system. UFH throughout, machinery room. +34,952,939,460 - info@bromieyestatesmarbella.com Urbanizacion El Rosario, CN340, Km 188, Marbella, Malaga 29603