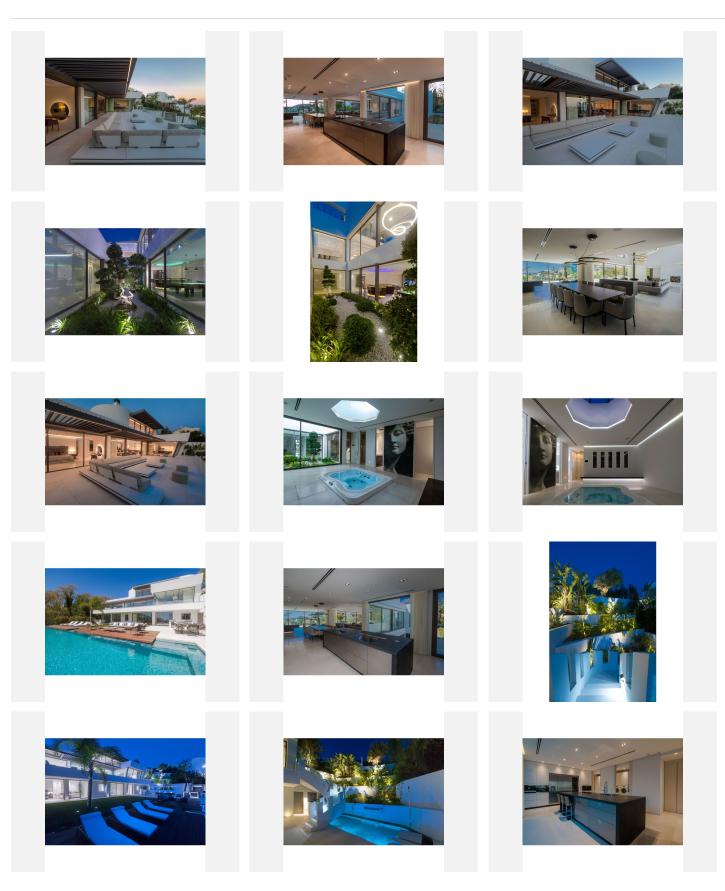

## La Quinta

REF# BEMR4318876 €6,450,000

| BEDS | BATHS | BUILT  | PLOT    | TERRACE |
|------|-------|--------|---------|---------|
| 6    | 6     | 867 m² | 1932 m² | 299 m²  |

Spectacular contemporary villa with breathtaking panoramic sea and golf views. Situated in the privileged residential area of La Quinta, Benahavis, surrounded by golf courses and minutes drive to Puerto Banús, Marbella and the beach.

Exquisitely designed and decorated, the propety is perfect for entertaining family and friends.

Built over three levels, the main floor comprises: a huge open plan area comprising lounge, dining room, corner library and fully fitted kitchen with enormous island and access to a herb garden, plus the master bedroom suite, all opening onto a sunny terrace with BBQ area.

The lower floor is dedicated to entertainment and relaxation including a play room, bar, TV room, cinema room, Gym and SPA with sauna, steam room and 8-people jacuzzi, all rooms are formed around a zen interior patio and open onto the garden with an outdoor TV and infinity pool.

Four en suite bedrooms complete this level. Features include: carportfor four cars on street level, lift to all floors, fruit garden Domotic system. UFH throughout, machinery room. +34,952,939,460 - info@bromieyestatesmarbella.com Urbanizacion El Rosario, CN340, Km 188, Marbella, Malaga 29603