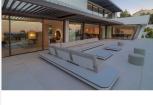

Exquisitely designed and decorated, the propety is perfect for entertaining family and friends.

Built over three levels, the main floor comprises: a huge open plan area comprising lounge, dining room, corner library and fully fitted kitchen with enormous island and access to a herb garden, plus the master bedroom suite, all opening onto a sunny terrace with BBQ area.

The lower floor is dedicated to entertainment and relaxation including a play room, bar, TV room, cinema room, Gym and SPA with sauna, steam room and 8-people jacuzzi, all rooms are formed around a zen interior patio and open onto the garden with an outdoor TV and infinity pool.