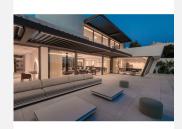

Exquisitely designed and decorated, the propety is perfect for entertaining family and friends.

Built over three levels, the main floor comprises: a huge open plan area comprising lounge, dining room, corner library and fully fitted kitchen with enormous island and access to a herb garden, plus the master bedroom suite, all opening onto a sunny terrace with BBQ area.

The lower floor is dedicated to entertainment and relaxation including a play room, bar, TV room, cinema room, Gym and SPA with sauna, steam room and 8-people jacuzzi, all rooms are formed around a zen interior patio and open onto the garden with an outdoor TV and infinity pool.