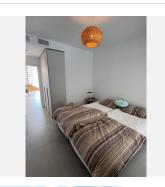

The penthouse consists of entrance and hallway and 2 large guest bedrooms with built-in wardrobes and electric blinds leading. From the guest bedrooms you enter out to a hallway with guest bathroom and a open plan kitchen and living room with floor to ceiling sliding windows that leads out to the large downstairs terrace. Upstairs you get large master bedroom (hotel lux suite feeling like...) with built-in-wardrobe/walk-in.