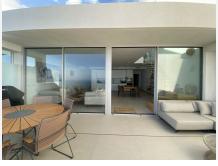

time with the warmth glanzing colored lights from Fuengirola city and surrounding areas.

This large duplex penthouse is south facing and offers two large private terraces with plenty of space for socializing with friends and family in the outdoor lounge area, diningand BBQ area or from the chill out area with daybeds, from where you can enjoy the sun all day long.

The penthouse consists of entrance and hallway and 2 large guest bedrooms with built-in wardrobes and electric blinds leading. From the guest bedrooms you enter out to a hallway with guest bathroom and a open plan kitchen and living room with floor to ceiling sliding windows that leads out to the large downstairs terrace. Upstairs you get large master bedroom (hotel lux suite feeling like...) with built-in-wardrobe/walk-in.