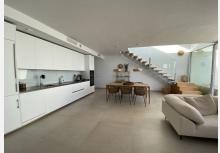

The penthouse consists of entrance and hallway and 2 large guest bedrooms with built-in wardrobes and electric blinds leading. From the guest bedrooms you enter out to a hallway with guest bathroom and a open plan kitchen and living room with floor to ceiling sliding windows that leads out to the large downstairs terrace. Upstairs you get large master bedroom (hotel lux suite feeling like...) with built-in-wardrobe/walk-in.