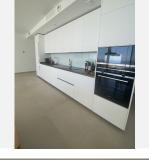

## BROMLEY ESTATES Marbella

The master bedroom is – on the one side – leading to a private terrace and the other side to lovely and large master bathroom.

Furthermore this penthouse is equipped with best materials and high quality appliances and fully furnished and equipped with electricial appliances from Siemens. The penthouse comes also with complete underfloor heating, with modern built-in air conditioning hot and cold with Airzone, video intercom, and a pre-installation alarm system and includes two parking spaces (underground parking) and one storage room.