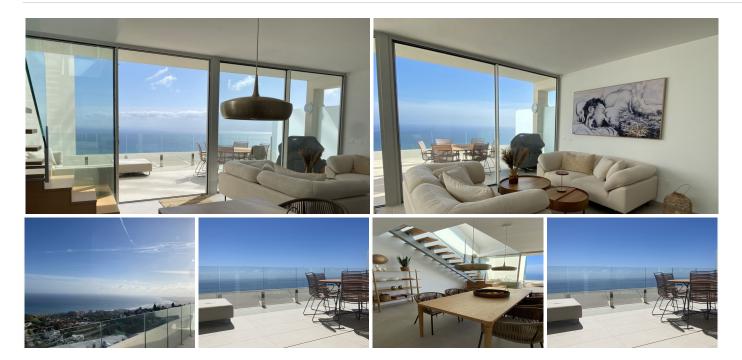

Live your dreams in this luxurious 3 bed duplex penthouse in one of the most sought-after new developments on the coast. This duplex penthouse is for the buyer that wants it all.

Best location and an absolutely unobstructed panoramic sea view overlooking the full coast line including Fuengirola Bay. It's magic here – not just during the day but also at night

time with the warmth glanzing colored lights from Fuengirola city and surrounding areas.

This large duplex penthouse is south facing and offers two large private terraces with plenty of space for socializing with friends and family in the outdoor lounge area, diningand BBQ area or from the chill out area with daybeds, from where you can enjoy the sun all day long.

The penthouse consists of entrance and hallway and 2 large guest bedrooms with built-in wardrobes and electric blinds leading. From the guest bedrooms you enter out to a hallway with guest bathroom and a open plan kitchen and living room with floor to ceiling sliding windows that leads out to the large downstairs terrace. Upstairs you get large master bedroom (hotel lux suite feeling like...) with built-in-wardrobe/walk-in.