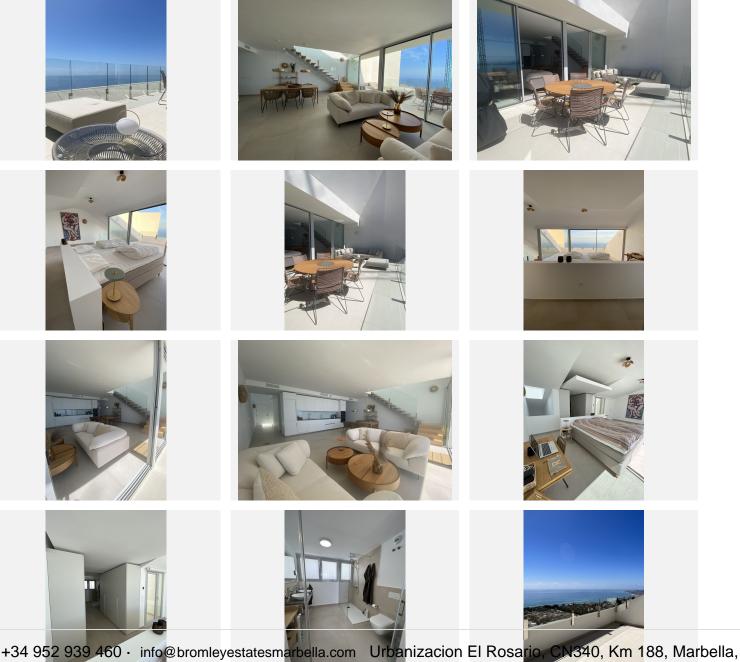

The penthouse consists of entrance and hallway and 2 large guest bedrooms with built-in wardrobes and electric blinds leading. From the guest bedrooms you enter out to a hallway with guest bathroom and a open plan kitchen and living room with floor to ceiling sliding windows that leads out to the large downstairs terrace. Upstairs you get large master bedroom (hotel lux suite feeling like...) with built-in-wardrobe/walk-in.

## BROMLEY ESTATES Marbella

The master bedroom is – on the one side – leading to a private terrace and the other side to lovely and large master bathroom.

Furthermore this penthouse is equipped with best materials and high quality appliances and fully furnished and equipped with electricial appliances from Siemens. The penthouse comes also with complete underfloor heating, with modern built-in air conditioning hot and cold with Airzone, video intercom, and a pre-installation alarm system and includes two parking spaces (underground parking) and one storage room.

As an owner of this top notch penthouse you can also enjoy 2 outdoor pools, 1 indoor pool, spa, saunas & gym, several elevators and a shopping area on your doorstep, walking distance to Altos del Higuerón shopping center and Benalmádena Pueblo. Málaga Airport in proximity only a very short drive away.