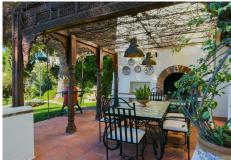

Exceptional family home located close to the beach in El Nido in the exclusive area of Rio Real, Marbella. This magnificent 5 bedroom villa boasts spectacular views over the sea with Africa and Gibraltar on the horizon. Built on 3 levels, the property features 3 spacious guest suites, a staff apartment, and a huge master bedroom with sitting area and impressive walk-in closet. On the first floor you access the large living room that communicates with the kitchen and opens onto the large terraces with incredible panoramic views of the sea and the entire coast. The fantastic kitchen communicates with a family dining room. The large plot is divided into two levels, the upper level has a pergola next to the pool with a heated deck, a children's area and much more, another area is the fruit trees and Mediterranean pines.

And very peculiar of this villa are its doors and some of its windows from Africa.

This property has a 2 car large covered garage and 2 more uncovered parking spaces +34 952 939 460 · info@bromieyestatesmarbella.com Urbanizacion El Rosario, CN340, Km 188, Marbella, Malaga 29603