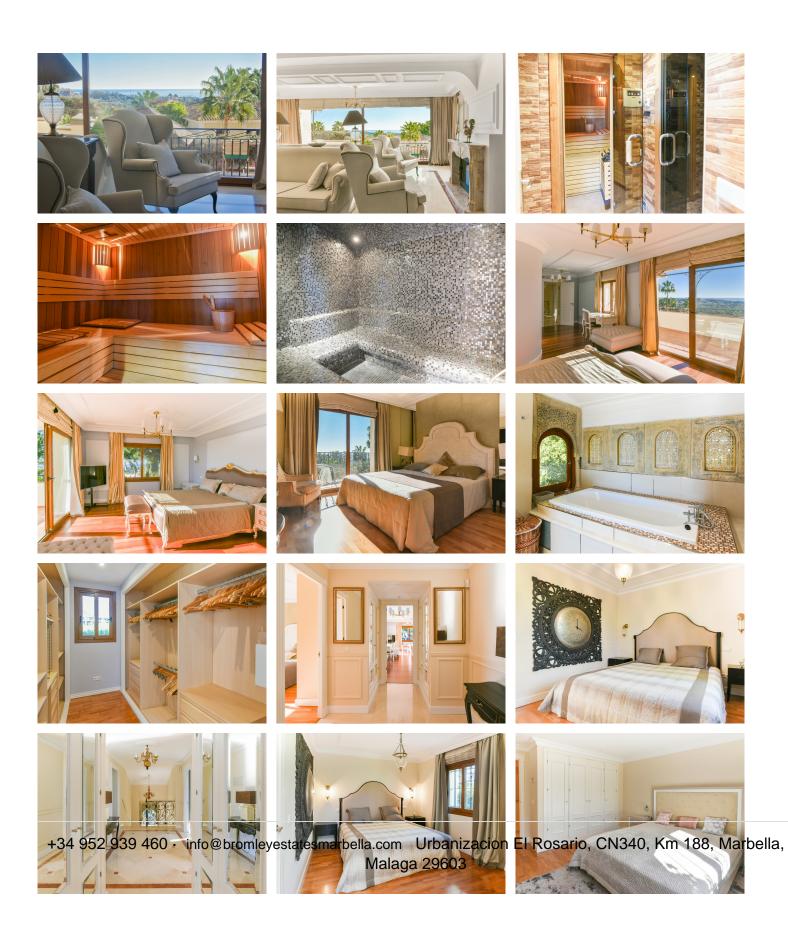

Exceptional family home located close to the beach in El Nido in the exclusive area of Rio Real, Marbella. This magnificent 5 bedroom villa boasts spectacular views over the sea with Africa and Gibraltar on the horizon. Built on 3 levels, the property features 3 spacious guest suites, a staff apartment, and a huge master bedroom with sitting area and impressive walk-in closet. On the first floor you access the large living room that communicates with the kitchen and opens onto the large terraces with incredible panoramic views of the sea and the entire coast. The fantastic kitchen communicates with a family dining room. The large plot is divided into two levels, the upper level has a pergola next to the pool with a heated deck, a children's area and much more, another area is the fruit trees and Mediterranean pines.

The lower level offers guest or staff accommodation with a kitchen, an additional bedroom, a wine bar corner and a large indoor spa including an infrared sauna and a steam room.

In addition, this magnificent house has underfloor heating. New marble floors and wood finishes in the bedrooms. Electrical systems with photovoltaic solar panels and water with top quality inventor. It has an alarm and video surveillance.