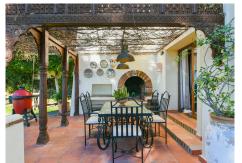

The lower level offers guest or staff accommodation with a kitchen, an additional bedroom, a wine bar corner and a large indoor spa including an infrared sauna and a steam room.

In addition, this magnificent house has underfloor heating. New marble floors and wood finishes in the bedrooms. Electrical systems with photovoltaic solar panels and water with top quality inventor. It has an alarm and video surveillance.

And very peculiar of this villa are its doors and some of its windows from Africa.

This property has a 2 car large covered garage and 2 more uncovered parking spaces +34 952 939 460 · info@bromieyestatesmarbella.com Urbanizacion El Rosario, CN340, Km 188, Marbella, Malaga 29603