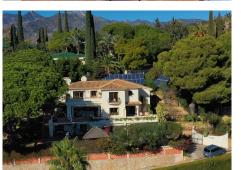

## HOUSE 5 BEDROOMS 5.5 BATHROOMS IN RIO REAL

Rio Real

REF# BEMR4319824 €1,950,000

| BEDS | BATHS | BUILT  | PLOT    | TERRACE |
|------|-------|--------|---------|---------|
| 5    | 5.5   | 497 m² | 1771 m² | 116 m²  |

Exceptional family home located close to the beach in El Nido in the exclusive area of Rio Real, Marbella. This magnificent 5 bedroom villa boasts spectacular views over the sea with Africa and Gibraltar on the horizon. Built on 3 levels, the property features 3 spacious guest suites, a staff apartment, and a huge master bedroom with sitting area and impressive walk-in closet. On the first floor you access the large living room that communicates with the kitchen and opens onto the large terraces with incredible panoramic views of the sea and the entire coast. The fantastic kitchen communicates with a family dining room. The large plot is divided into two levels, the upper level has a pergola next to the pool with a heated deck, a children's area and much more, another area is the fruit trees and Mediterranean pines.