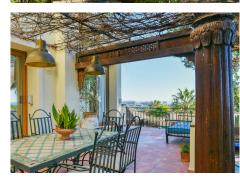

Exceptional family home located close to the beach in El Nido in the exclusive area of Rio Real, Marbella. This magnificent 5 bedroom villa boasts spectacular views over the sea with Africa and Gibraltar on the horizon. Built on 3 levels, the property features 3 spacious guest suites, a staff apartment, and a huge master bedroom with sitting area and impressive walk-in closet. On the first floor you access the large living room that communicates with the kitchen and opens onto the large terraces with incredible panoramic views of the sea and the entire coast. The fantastic kitchen communicates with a family dining room. The large plot is divided into two levels, the upper level has a pergola next to the pool with a heated deck, a children's area and much more, another area is the fruit trees and Mediterranean pines.