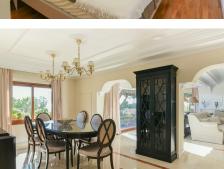

Exceptional family home located close to the beach in El Nido in the exclusive area of Rio Real, Marbella. This magnificent 5 bedroom villa boasts spectacular views over the sea with Africa and Gibraltar on the horizon. Built on 3 levels, the property features 3 spacious guest suites, a staff apartment, and a huge master bedroom with sitting area and impressive walk-in closet. On the first floor you access the large living room that communicates with the kitchen and opens onto the large terraces with incredible panoramic views of the sea and the entire coast. The fantastic kitchen communicates with a family dining room. The large plot is divided into two levels, the upper level has a pergola next to the pool with a heated deck, a children's area and much more, another area is the fruit trees and Mediterranean pines.

The lower level offers guest or staff accommodation with a kitchen, an additional bedroom, a wine bar corner and a large indoor spa including an infrared sauna and a steam room.

In addition, this magnificent house has underfloor heating. New marble floors and wood finishes in the bedrooms. Electrical systems with photovoltaic solar panels and water with top quality inventor. It has an alarm and video surveillance.