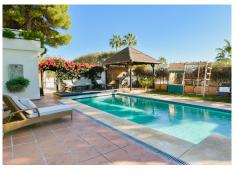

Exceptional family home located close to the beach in El Nido in the exclusive area of Rio Real, Marbella. This magnificent 5 bedroom villa boasts spectacular views over the sea with Africa and Gibraltar on the horizon. Built on 3 levels, the property features 3 spacious guest suites, a staff apartment, and a huge master bedroom with sitting area and impressive walk-in closet. On the first floor you access the large living room that communicates with the kitchen and opens onto the large terraces with incredible panoramic views of the sea and the entire coast. The fantastic kitchen communicates with a family dining room. The large plot is divided into two levels, the upper level has a pergola next to the pool with a heated deck, a children's area and much more, another area is the fruit trees and Mediterranean pines.

The lower level offers guest or staff accommodation with a kitchen, an additional bedroom, a wine bar corner and a large indoor spa including an infrared sauna and a steam room.

In addition, this magnificent house has underfloor heating. New marble floors and wood finishes in the bedrooms. Electrical systems with photovoltaic solar panels and water with top quality inventor. It has an alarm and video surveillance.