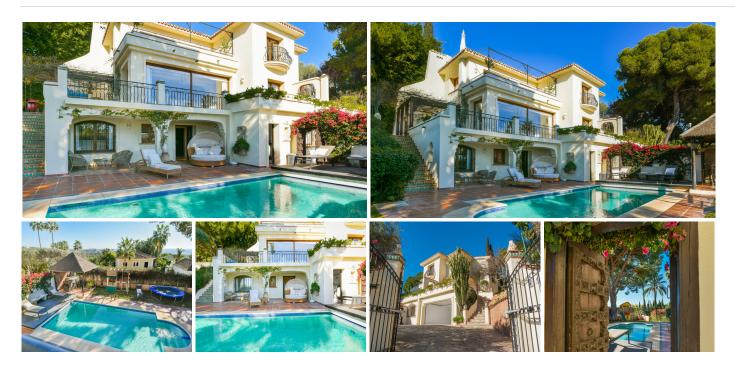

Exceptional family home located close to the beach in El Nido in the exclusive area of Rio Real, Marbella. This magnificent 5 bedroom villa boasts spectacular views over the sea with Africa and Gibraltar on the horizon. Built on 3 levels, the property features 3 spacious guest suites, a staff apartment, and a huge master bedroom with sitting area and impressive walk-in closet. On the first floor you access the large living room that communicates with the kitchen and opens onto the large terraces with incredible panoramic views of the sea and the entire coast. The fantastic kitchen communicates with a family dining room. The large plot is divided into two levels, the upper level has a pergola next to the pool with a heated deck, a children's area and much more, another area is the fruit trees and Mediterranean pines.

And very peculiar of this villa are its doors and some of its windows from Africa.

This property has a 2 car large covered garage and 2 more uncovered parking spaces +34 952 939 460 · info@bromieyestatesmarbella.com Urbanizacion El Rosario, CN340, Km 188, Marbella, Malaga 29603