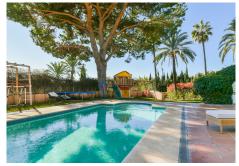

Exceptional family home located close to the beach in El Nido in the exclusive area of Rio Real, Marbella. This magnificent 5 bedroom villa boasts spectacular views over the sea with Africa and Gibraltar on the horizon. Built on 3 levels, the property features 3 spacious guest suites, a staff apartment, and a huge master bedroom with sitting area and impressive walk-in closet. On the first floor you access the large living room that communicates with the kitchen and opens onto the large terraces with incredible panoramic views of the sea and the entire coast. The fantastic kitchen communicates with a family dining room. The large plot is divided into two levels, the upper level has a pergola next to the pool with a heated deck, a children's area and much more, another area is the fruit trees and Mediterranean pines.