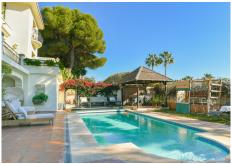

Exceptional family home located close to the beach in El Nido in the exclusive area of Rio Real, Marbella. This magnificent 5 bedroom villa boasts spectacular views over the sea with Africa and Gibraltar on the horizon. Built on 3 levels, the property features 3 spacious guest suites, a staff apartment, and a huge master bedroom with sitting area and impressive walk-in closet. On the first floor you access the large living room that communicates with the kitchen and opens onto the large terraces with incredible panoramic views of the sea and the entire coast. The fantastic kitchen communicates with a family dining room. The large plot is divided into two levels, the upper level has a pergola next to the pool with a heated deck, a children's area and much more, another area is the fruit trees and Mediterranean pines.

Casa Nido is an iconic house and a true architectural masterpiece in a safe and private community, just a few minutes from the golden beaches of Marbella East and Marbella city center.

+34 952 939 460 · info@bromleyestatesmarbella.com Urbanizacion El Rosario, CN340, Km 188, Marbella, Malaga 29603