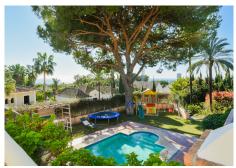

Exceptional family home located close to the beach in El Nido in the exclusive area of Rio Real, Marbella. This magnificent 5 bedroom villa boasts spectacular views over the sea with Africa and Gibraltar on the horizon. Built on 3 levels, the property features 3 spacious guest suites, a staff apartment, and a huge master bedroom with sitting area and impressive walk-in closet. On the first floor you access the large living room that communicates with the kitchen and opens onto the large terraces with incredible panoramic views of the sea and the entire coast. The fantastic kitchen communicates with a family dining room. The large plot is divided into two levels, the upper level has a pergola next to the pool with a heated deck, a children's area and much more, another area is the fruit trees and Mediterranean pines.