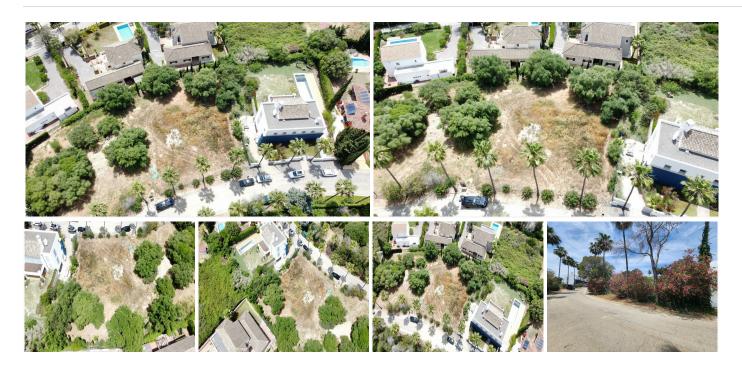

## RESIDENTIAL PLOT BEDROOMS BATHROOMS IN SOTOGRANDE ALTO

Sotogrande Alto

REF# BEMR4320055 €450,000

BEDS BATHS BUILT PLOT  $m^2$  1550  $m^2$ 

Plot for sale in Sotogrande Alto.

Very quiet residential area, with all supplies enabled.

The urbanization has 24/7 security and is close to all kinds of shops, as well as several renowned golf courses. The prestigious port is only 10 minutes away by car, as is the beach.

With a total of 1550 m2, ideal to build a detached house in one of the most beautiful areas of the Costa de Cádiz.