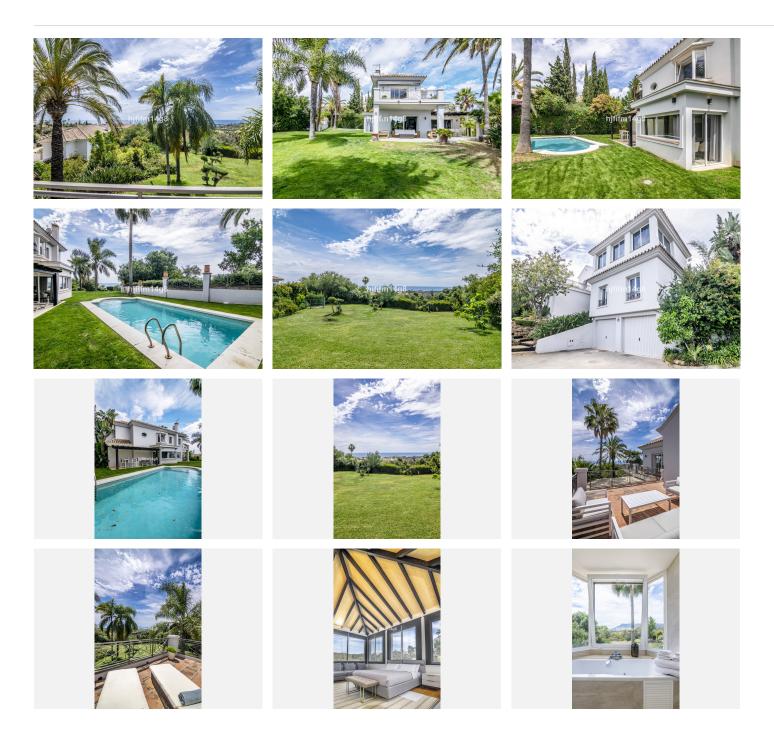

## HOUSE 4 BEDROOMS 3 BATHROOMS IN EL ROSARIO

**9** El Rosario

REF# BEMR4323565 €1,850,000

| BEDS | BATHS | BUILT  | PLOT    |
|------|-------|--------|---------|
| 4    | 3     | 380 m² | 1058 m² |

We are delighted to introduce this luxury villa for sale in El Rosario that could be your perfect permanent home or holiday residence. The location offers space, views and tranquillity and just a short drive to all amenities. El Rosario forms the heart of a residential zone that borders the long green fairways of elegant Marbella Golf and Country Club. A stunning family home offering with incredible sea views, spacious plot with large area of greenery and stress-free move in process as everything is ready for its new owners!

This villa has 4 bedrooms and features living room, fitted kitchen, spacious bedrooms, terrace with dining, swimming pool and large garden. Sit back, relax and enjoy your Mediterranean life to the absolute fullest in this charming villa. Effortlessly blends modern design with Andalusian touches such as wooden beam ceilings to give the house that extra bit of character.