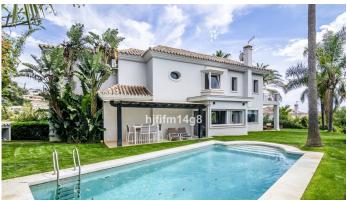

## HOUSE 4 BEDROOMS 3 BATHROOMS IN EL ROSARIO

**9** El Rosario

REF# BEMR4323565 €1,850,000

| BEDS | BATHS | BUILT  | PLOT    |
|------|-------|--------|---------|
| 4    | 3     | 380 m² | 1058 m² |

We are delighted to introduce this luxury villa for sale in El Rosario that could be your perfect permanent home or holiday residence. The location offers space, views and tranquillity and just a short drive to all amenities. El Rosario forms the heart of a residential zone that borders the long green fairways of elegant Marbella Golf and Country Club. A stunning family home offering with incredible sea views, spacious plot with large area of greenery and stress-free move in process as everything is ready for its new owners!

This villa has 4 bedrooms and features living room, fitted kitchen, spacious bedrooms, terrace with dining, swimming pool and large garden. Sit back, relax and enjoy your Mediterranean life to the absolute fullest in this charming villa. Effortlessly blends modern design with Andalusian touches such as wooden beam ceilings to give the house that extra bit of character.