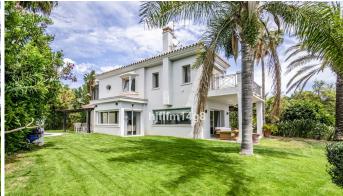

## HOUSE 4 BEDROOMS 3 BATHROOMS IN EL ROSARIO

**9** El Rosario

REF# BEMR4323565 €1,850,000

| BEDS | BATHS | BUILT  | PLOT    |
|------|-------|--------|---------|
| 4    | 3     | 380 m² | 1058 m² |

We are delighted to introduce this luxury villa for sale in El Rosario that could be your perfect permanent home or holiday residence. The location offers space, views and tranquillity and just a short drive to all amenities. El Rosario forms the heart of a residential zone that borders the long green fairways of elegant Marbella Golf and Country Club. A stunning family home offering with incredible sea views, spacious plot with large area of greenery and stress-free move in process as everything is ready for its new owners!

This villa has 4 bedrooms and features living room, fitted kitchen, spacious bedrooms, terrace with dining, swimming pool and large garden. Sit back, relax and enjoy your Mediterranean life to the absolute fullest in this charming villa. Effortlessly blends modern design with Andalusian touches such as wooden beam ceilings to give the house that extra bit of character.