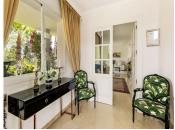

The driveway leads up to the main entrance where elegant double entrance doors open in to a good size hall with double doors leading to the spacious reception area which has been divided into a formal drawing room, television/sitting area and a good sized dining room from which one access a recently renovated fully fitted modern kitchen with an adjoining large utility room complete this floor.