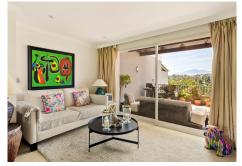

The driveway leads up to the main entrance where elegant double entrance doors open in to a good size hall with double doors leading to the spacious reception area which has been divided into a formal drawing room, television/sitting area and a good sized dining room from which one access a recently renovated fully fitted modern kitchen with an adjoining large utility room complete this floor.