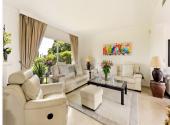

The driveway leads up to the main entrance where elegant double entrance doors open in to a good size hall with double doors leading to the spacious reception area which has been divided into a formal drawing room, television/sitting area and a good sized dining room from which one access a recently renovated fully fitted modern kitchen with an adjoining large utility room complete this floor.