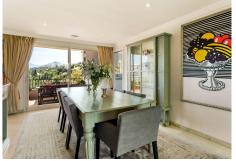

The driveway leads up to the main entrance where elegant double entrance doors open in to a good size hall with double doors leading to the spacious reception area which has been divided into a formal drawing room, television/sitting area and a good sized dining room from which one access a recently renovated fully fitted modern kitchen with an adjoining large utility room complete this floor.