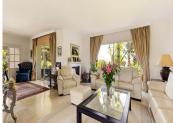

The driveway leads up to the main entrance where elegant double entrance doors open in to a good size hall with double doors leading to the spacious reception area which has been divided into a formal drawing room, television/sitting area and a good sized dining room from which one access a recently renovated fully fitted modern kitchen with an adjoining large utility room complete this floor.