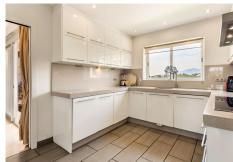

The driveway leads up to the main entrance where elegant double entrance doors open in to a good size hall with double doors leading to the spacious reception area which has been divided into a formal drawing room, television/sitting area and a good sized dining room from which one access a recently renovated fully fitted modern kitchen with an adjoining large utility room complete this floor.