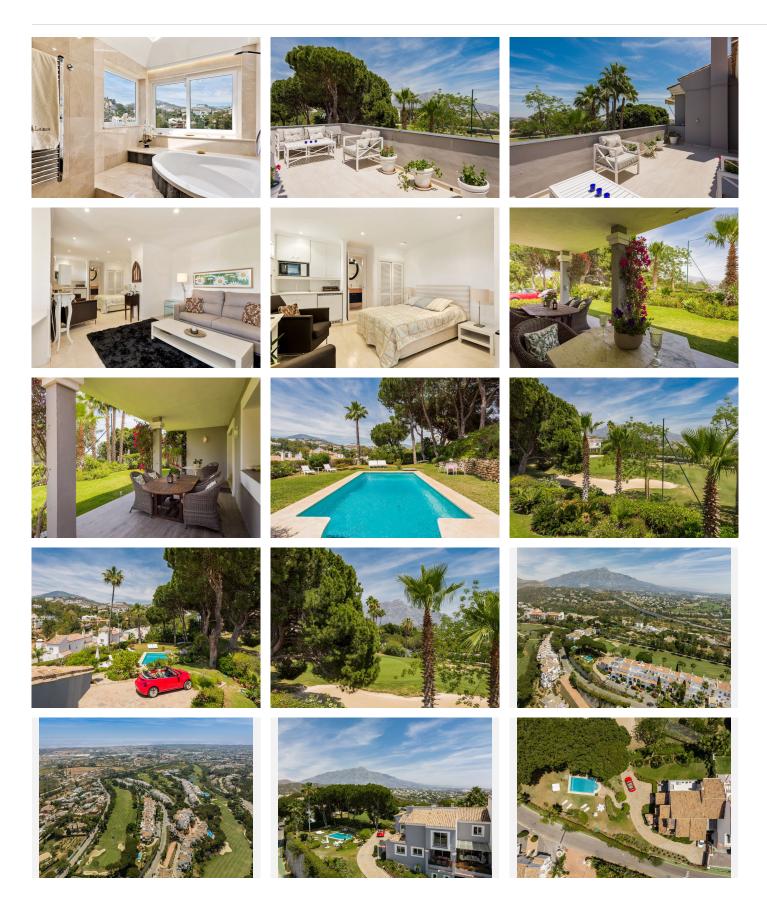

A very bright 5 bedroom family home oozing character situated front line golf to the prestigious La Quinta Golf Club. The villa boasts fantastic views and enjoys 4 double bedrooms on the first floor and a split level swimming pool area surrounded by landscaped garden.

The driveway leads up to the main entrance where elegant double entrance doors open in to a good size hall with double doors leading to the spacious reception area which has been divided into a formal drawing room, television/sitting area and a good sized dining room from which one access a recently renovated fully fitted modern kitchen with an adjoining large utility room complete this floor.

From the ground floors sets of sliding glass doors give access to two large covered terraces enjoying panoramic views across the golf and towards La Concha as well as towards the Ronda mountains.

#### **BROMLEY ESTATES**

Marbella

The first floor encompasses 4 large double bedrooms of which one is the spacious master suite with marble bathroom, dressing area and doors onto a private terrace enjoying panoramic sea views.

The lower ground level includes a spacious 3-4 car integral garage amble storage areas and a fully independently accessed studio apartment suitable for either guests or staff complete with kitchenette, ensuite bedroom and sitting room complements this level.