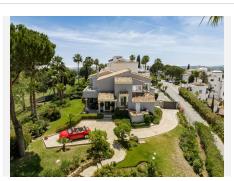

# HOUSE 5 BEDROOMS 4 BATHROOMS IN NUEVA ANDALUCIA

Nueva Andalucia

REF# BEMR4324333 €2,149,000

| BEDS | BATHS | BUILT  | PLOT    | TERRACE |
|------|-------|--------|---------|---------|
| 5    | 4     | 447 m² | 1180 m² | 83 m²   |

A very bright 5 bedroom family home oozing character situated front line golf to the prestigious La Quinta Golf Club. The villa boasts fantastic views and enjoys 4 double bedrooms on the first floor and a split level swimming pool area surrounded by landscaped garden.