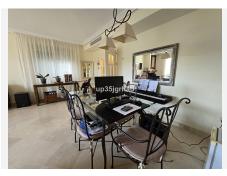

#### **BROMLEY ESTATES**

Marbella

Ground Floor: 30m2 access patio with fountain (6.54m2 covered) + 69m2 of housing (hall, toilet, kitchen, living room) + 14.46m2 of covered terrace + 60m2 garden

First Floor: 78m2 of housing (master bedroom with en-suite bathroom and dressing room, two single bedrooms and secondary bathroom) + 14.46m2 of private terrace in master bedroom