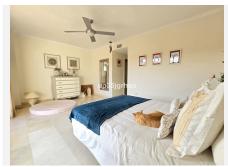

#### **BROMLEY ESTATES**

Marbella

Ground Floor: 30m2 access patio with fountain (6.54m2 covered) + 69m2 of housing (hall, toilet, kitchen, living room) + 14.46m2 of covered terrace + 60m2 garden

First Floor: 78m2 of housing (master bedroom with en-suite bathroom and dressing room, two single bedrooms and secondary bathroom) + 14.46m2 of private terrace in master bedroom