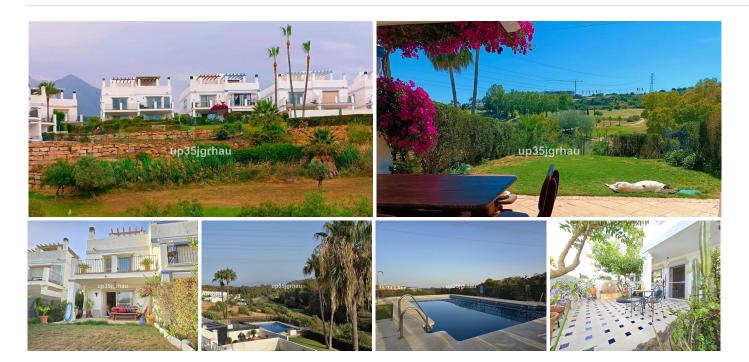

Fantastic semi-detached house with 4 bedrooms, 4 bathrooms + independent multipurpose room in the basement, on the front line of golf with views of the golf course and lateral views of the sea. The house has 325 m2 built on a 213 m2 plot.

South and west orientation.

It is in a gated community with a communal pool and ample parking in front of the house above ground within the development.

It has a laundry room, storage room, front patio and a private garden,

Solarium Plant: 78.10m2 of which 12m2 is closed for laundry room

Just 3 km from school, beach, shopping center, high-resolution hospital, hotels and golf courses, and 10km from the center of Estepona.

First line golf with open and clear views.

Great peace of mind

In a new expansion area of ?? Estepona under development.