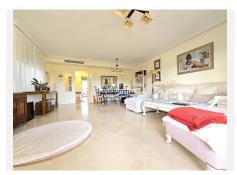

#### **BROMLEY ESTATES**

Marbella

Ground Floor: 30m2 access patio with fountain (6.54m2 covered) + 69m2 of housing (hall, toilet, kitchen, living room) + 14.46m2 of covered terrace + 60m2 garden

First Floor: 78m2 of housing (master bedroom with en-suite bathroom and dressing room, two single bedrooms and secondary bathroom) + 14.46m2 of private terrace in master bedroom