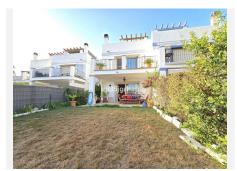

Fantastic semi-detached house with 4 bedrooms, 4 bathrooms + independent multipurpose room in the basement, on the front line of golf with views of the golf course and lateral views of the sea. The house has 325 m2 built on a 213 m2 plot.

South and west orientation.

It is in a gated community with a communal pool and ample parking in front of the house above ground within the development.

It has a laundry room, storage room, front patio and a private garden,

#### **BROMLEY ESTATES**

Marbella

Ground Floor: 30m2 access patio with fountain (6.54m2 covered) + 69m2 of housing (hall, toilet, kitchen, living room) + 14.46m2 of covered terrace + 60m2 garden

First Floor: 78m2 of housing (master bedroom with en-suite bathroom and dressing room, two single bedrooms and secondary bathroom) + 14.46m2 of private terrace in master bedroom