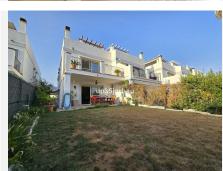

South and west orientation.

It is in a gated community with a communal pool and ample parking in front of the house above ground within the development.

It has a laundry room, storage room, front patio and a private garden,

#### **BROMLEY ESTATES**

Marbella

Ground Floor: 30m2 access patio with fountain (6.54m2 covered) + 69m2 of housing (hall, toilet, kitchen, living room) + 14.46m2 of covered terrace + 60m2 garden

First Floor: 78m2 of housing (master bedroom with en-suite bathroom and dressing room, two single bedrooms and secondary bathroom) + 14.46m2 of private terrace in master bedroom