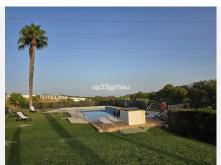

South and west orientation.

It is in a gated community with a communal pool and ample parking in front of the house above ground within the development.

It has a laundry room, storage room, front patio and a private garden,

#### **BROMLEY ESTATES**

Marbella

Ground Floor: 30m2 access patio with fountain (6.54m2 covered) + 69m2 of housing (hall, toilet, kitchen, living room) + 14.46m2 of covered terrace + 60m2 garden

First Floor: 78m2 of housing (master bedroom with en-suite bathroom and dressing room, two single bedrooms and secondary bathroom) + 14.46m2 of private terrace in master bedroom