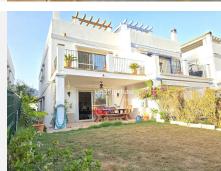

Fantastic semi-detached house with 4 bedrooms, 4 bathrooms + independent multipurpose room in the basement, on the front line of golf with views of the golf course and lateral views of the sea. The house has 325 m2 built on a 213 m2 plot.

South and west orientation.

It is in a gated community with a communal pool and ample parking in front of the house above ground within the development.

It has a laundry room, storage room, front patio and a private garden,