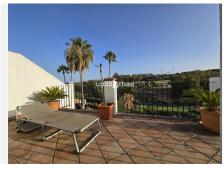

South and west orientation.

It is in a gated community with a communal pool and ample parking in front of the house above ground within the development.

It has a laundry room, storage room, front patio and a private garden,

#### **BROMLEY ESTATES**

Marbella

Ground Floor: 30m2 access patio with fountain (6.54m2 covered) + 69m2 of housing (hall, toilet, kitchen, living room) + 14.46m2 of covered terrace + 60m2 garden

First Floor: 78m2 of housing (master bedroom with en-suite bathroom and dressing room, two single bedrooms and secondary bathroom) + 14.46m2 of private terrace in master bedroom