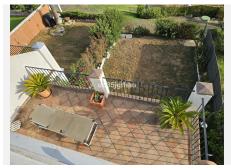

South and west orientation.

It is in a gated community with a communal pool and ample parking in front of the house above ground within the development.

It has a laundry room, storage room, front patio and a private garden,

#### **BROMLEY ESTATES**

Marbella

Ground Floor: 30m2 access patio with fountain (6.54m2 covered) + 69m2 of housing (hall, toilet, kitchen, living room) + 14.46m2 of covered terrace + 60m2 garden

First Floor: 78m2 of housing (master bedroom with en-suite bathroom and dressing room, two single bedrooms and secondary bathroom) + 14.46m2 of private terrace in master bedroom