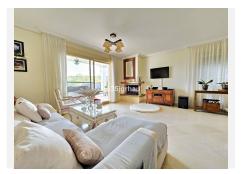

Fantastic semi-detached house with 4 bedrooms, 4 bathrooms + independent multipurpose room in the basement, on the front line of golf with views of the golf course and lateral views of the sea. The house has 325 m2 built on a 213 m2 plot.

#### **BROMLEY ESTATES**

Marbella

Ground Floor: 30m2 access patio with fountain (6.54m2 covered) + 69m2 of housing (hall, toilet, kitchen, living room) + 14.46m2 of covered terrace + 60m2 garden

First Floor: 78m2 of housing (master bedroom with en-suite bathroom and dressing room, two single bedrooms and secondary bathroom) + 14.46m2 of private terrace in master bedroom