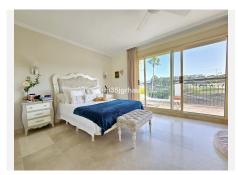

#### **BROMLEY ESTATES**

Marbella

Ground Floor: 30m2 access patio with fountain (6.54m2 covered) + 69m2 of housing (hall, toilet, kitchen, living room) + 14.46m2 of covered terrace + 60m2 garden

First Floor: 78m2 of housing (master bedroom with en-suite bathroom and dressing room, two single bedrooms and secondary bathroom) + 14.46m2 of private terrace in master bedroom