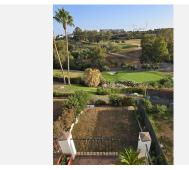

Fantastic semi-detached house with 4 bedrooms, 4 bathrooms + independent multipurpose room in the basement, on the front line of golf with views of the golf course and lateral views of the sea. The house has 325 m2 built on a 213 m2 plot.

Solarium Plant: 78.10m2 of which 12m2 is closed for laundry room

Just 3 km from school, beach, shopping center, high-resolution hospital, hotels and golf courses, and 10km from the center of Estepona.

First line golf with open and clear views.