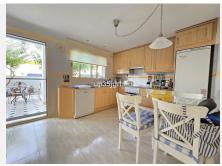

#### **BROMLEY ESTATES**

Marbella

Ground Floor: 30m2 access patio with fountain (6.54m2 covered) + 69m2 of housing (hall, toilet, kitchen, living room) + 14.46m2 of covered terrace + 60m2 garden

First Floor: 78m2 of housing (master bedroom with en-suite bathroom and dressing room, two single bedrooms and secondary bathroom) + 14.46m2 of private terrace in master bedroom