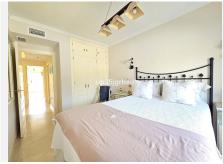

#### **BROMLEY ESTATES**

Marbella

Ground Floor: 30m2 access patio with fountain (6.54m2 covered) + 69m2 of housing (hall, toilet, kitchen, living room) + 14.46m2 of covered terrace + 60m2 garden

First Floor: 78m2 of housing (master bedroom with en-suite bathroom and dressing room, two single bedrooms and secondary bathroom) + 14.46m2 of private terrace in master bedroom