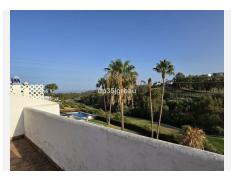

Fantastic semi-detached house with 4 bedrooms, 4 bathrooms + independent multipurpose room in the basement, on the front line of golf with views of the golf course and lateral views of the sea. The house has 325 m2 built on a 213 m2 plot.

Solarium Plant: 78.10m2 of which 12m2 is closed for laundry room

Just 3 km from school, beach, shopping center, high-resolution hospital, hotels and golf courses, and 10km from the center of Estepona.

First line golf with open and clear views.