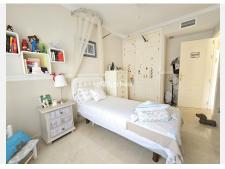

#### **BROMLEY ESTATES**

Marbella

Ground Floor: 30m2 access patio with fountain (6.54m2 covered) + 69m2 of housing (hall, toilet, kitchen, living room) + 14.46m2 of covered terrace + 60m2 garden

First Floor: 78m2 of housing (master bedroom with en-suite bathroom and dressing room, two single bedrooms and secondary bathroom) + 14.46m2 of private terrace in master bedroom