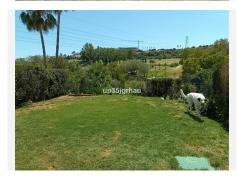

South and west orientation.

It is in a gated community with a communal pool and ample parking in front of the house above ground within the development.

It has a laundry room, storage room, front patio and a private garden,

Solarium Plant: 78.10m2 of which 12m2 is closed for laundry room

Just 3 km from school, beach, shopping center, high-resolution hospital, hotels and golf courses, and 10km from the center of Estepona.

First line golf with open and clear views.