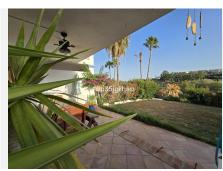

Fantastic semi-detached house with 4 bedrooms, 4 bathrooms + independent multipurpose room in the basement, on the front line of golf with views of the golf course and lateral views of the sea. The house has 325 m2 built on a 213 m2 plot.

Solarium Plant: 78.10m2 of which 12m2 is closed for laundry room

Just 3 km from school, beach, shopping center, high-resolution hospital, hotels and golf courses, and 10km from the center of Estepona.

First line golf with open and clear views.