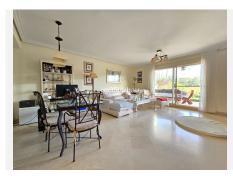

Fantastic semi-detached house with 4 bedrooms, 4 bathrooms + independent multipurpose room in the basement, on the front line of golf with views of the golf course and lateral views of the sea. The house has 325 m2 built on a 213 m2 plot.

South and west orientation.

It is in a gated community with a communal pool and ample parking in front of the house above ground within the development.

It has a laundry room, storage room, front patio and a private garden,

#### **BROMLEY ESTATES**

Marbella

Ground Floor: 30m2 access patio with fountain (6.54m2 covered) + 69m2 of housing (hall, toilet, kitchen, living room) + 14.46m2 of covered terrace + 60m2 garden

First Floor: 78m2 of housing (master bedroom with en-suite bathroom and dressing room, two single bedrooms and secondary bathroom) + 14.46m2 of private terrace in master bedroom