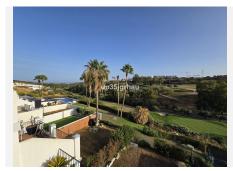

Fantastic semi-detached house with 4 bedrooms, 4 bathrooms + independent multipurpose room in the basement, on the front line of golf with views of the golf course and lateral views of the sea. The house has 325 m2 built on a 213 m2 plot.

Solarium Plant: 78.10m2 of which 12m2 is closed for laundry room

Just 3 km from school, beach, shopping center, high-resolution hospital, hotels and golf courses, and 10km from the center of Estepona.

First line golf with open and clear views.