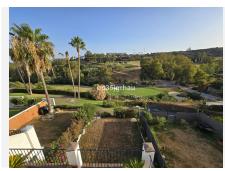

Fantastic semi-detached house with 4 bedrooms, 4 bathrooms + independent multipurpose room in the basement, on the front line of golf with views of the golf course and lateral views of the sea. The house has 325 m2 built on a 213 m2 plot.

Solarium Plant: 78.10m2 of which 12m2 is closed for laundry room

Just 3 km from school, beach, shopping center, high-resolution hospital, hotels and golf courses, and 10km from the center of Estepona.

First line golf with open and clear views.