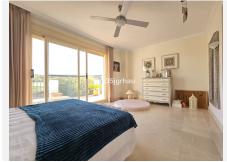

#### **BROMLEY ESTATES**

Marbella

Ground Floor: 30m2 access patio with fountain (6.54m2 covered) + 69m2 of housing (hall, toilet, kitchen, living room) + 14.46m2 of covered terrace + 60m2 garden

First Floor: 78m2 of housing (master bedroom with en-suite bathroom and dressing room, two single bedrooms and secondary bathroom) + 14.46m2 of private terrace in master bedroom