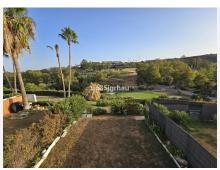

Fantastic semi-detached house with 4 bedrooms, 4 bathrooms + independent multipurpose room in the basement, on the front line of golf with views of the golf course and lateral views of the sea. The house has 325 m2 built on a 213 m2 plot.

Solarium Plant: 78.10m2 of which 12m2 is closed for laundry room

Just 3 km from school, beach, shopping center, high-resolution hospital, hotels and golf courses, and 10km from the center of Estepona.

First line golf with open and clear views.