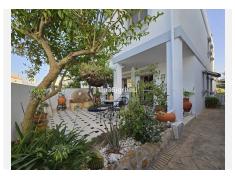

South and west orientation.

It is in a gated community with a communal pool and ample parking in front of the house above ground within the development.

It has a laundry room, storage room, front patio and a private garden,

#### **BROMLEY ESTATES**

Marbella

Ground Floor: 30m2 access patio with fountain (6.54m2 covered) + 69m2 of housing (hall, toilet, kitchen, living room) + 14.46m2 of covered terrace + 60m2 garden

First Floor: 78m2 of housing (master bedroom with en-suite bathroom and dressing room, two single bedrooms and secondary bathroom) + 14.46m2 of private terrace in master bedroom