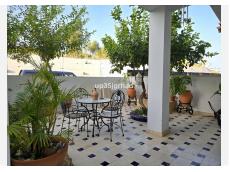

South and west orientation.

It is in a gated community with a communal pool and ample parking in front of the house above ground within the development.

It has a laundry room, storage room, front patio and a private garden,

#### **BROMLEY ESTATES**

Marbella

Ground Floor: 30m2 access patio with fountain (6.54m2 covered) + 69m2 of housing (hall, toilet, kitchen, living room) + 14.46m2 of covered terrace + 60m2 garden

First Floor: 78m2 of housing (master bedroom with en-suite bathroom and dressing room, two single bedrooms and secondary bathroom) + 14.46m2 of private terrace in master bedroom