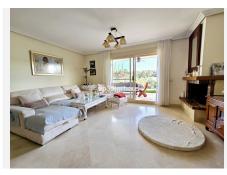

Fantastic semi-detached house with 4 bedrooms, 4 bathrooms + independent multipurpose room in the basement, on the front line of golf with views of the golf course and lateral views of the sea. The house has 325 m2 built on a 213 m2 plot.

South and west orientation.

It is in a gated community with a communal pool and ample parking in front of the house above ground within the development.

It has a laundry room, storage room, front patio and a private garden,

#### **BROMLEY ESTATES**

Marbella

Ground Floor: 30m2 access patio with fountain (6.54m2 covered) + 69m2 of housing (hall, toilet, kitchen, living room) + 14.46m2 of covered terrace + 60m2 garden

First Floor: 78m2 of housing (master bedroom with en-suite bathroom and dressing room, two single bedrooms and secondary bathroom) + 14.46m2 of private terrace in master bedroom