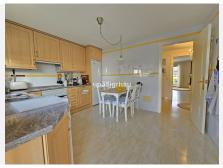

#### **BROMLEY ESTATES**

Marbella

Ground Floor: 30m2 access patio with fountain (6.54m2 covered) + 69m2 of housing (hall, toilet, kitchen, living room) + 14.46m2 of covered terrace + 60m2 garden

First Floor: 78m2 of housing (master bedroom with en-suite bathroom and dressing room, two single bedrooms and secondary bathroom) + 14.46m2 of private terrace in master bedroom