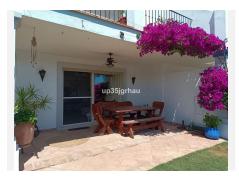

South and west orientation.

It is in a gated community with a communal pool and ample parking in front of the house above ground within the development.

It has a laundry room, storage room, front patio and a private garden,

#### **BROMLEY ESTATES**

Marbella

Ground Floor: 30m2 access patio with fountain (6.54m2 covered) + 69m2 of housing (hall, toilet, kitchen, living room) + 14.46m2 of covered terrace + 60m2 garden

First Floor: 78m2 of housing (master bedroom with en-suite bathroom and dressing room, two single bedrooms and secondary bathroom) + 14.46m2 of private terrace in master bedroom