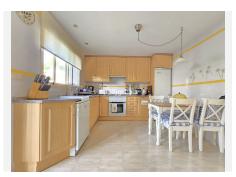

#### **BROMLEY ESTATES**

Marbella

Ground Floor: 30m2 access patio with fountain (6.54m2 covered) + 69m2 of housing (hall, toilet, kitchen, living room) + 14.46m2 of covered terrace + 60m2 garden

First Floor: 78m2 of housing (master bedroom with en-suite bathroom and dressing room, two single bedrooms and secondary bathroom) + 14.46m2 of private terrace in master bedroom