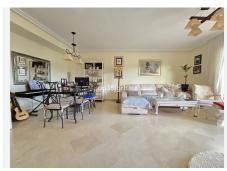

Fantastic semi-detached house with 4 bedrooms, 4 bathrooms + independent multipurpose room in the basement, on the front line of golf with views of the golf course and lateral views of the sea. The house has 325 m2 built on a 213 m2 plot.

South and west orientation.

It is in a gated community with a communal pool and ample parking in front of the house above ground within the development.

It has a laundry room, storage room, front patio and a private garden,

#### **BROMLEY ESTATES**

Marbella

Ground Floor: 30m2 access patio with fountain (6.54m2 covered) + 69m2 of housing (hall, toilet, kitchen, living room) + 14.46m2 of covered terrace + 60m2 garden

First Floor: 78m2 of housing (master bedroom with en-suite bathroom and dressing room, two single bedrooms and secondary bathroom) + 14.46m2 of private terrace in master bedroom