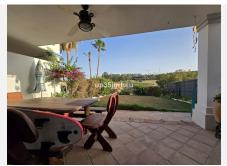

Fantastic semi-detached house with 4 bedrooms, 4 bathrooms + independent multipurpose room in the basement, on the front line of golf with views of the golf course and lateral views of the sea. The house has 325 m2 built on a 213 m2 plot.

Solarium Plant: 78.10m2 of which 12m2 is closed for laundry room

Just 3 km from school, beach, shopping center, high-resolution hospital, hotels and golf courses, and 10km from the center of Estepona.

First line golf with open and clear views.