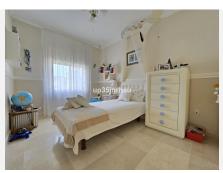

#### **BROMLEY ESTATES**

Marbella

Ground Floor: 30m2 access patio with fountain (6.54m2 covered) + 69m2 of housing (hall, toilet, kitchen, living room) + 14.46m2 of covered terrace + 60m2 garden

First Floor: 78m2 of housing (master bedroom with en-suite bathroom and dressing room, two single bedrooms and secondary bathroom) + 14.46m2 of private terrace in master bedroom