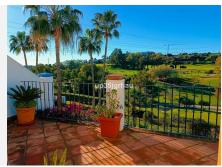

Fantastic semi-detached house with 4 bedrooms, 4 bathrooms + independent multipurpose room in the basement, on the front line of golf with views of the golf course and lateral views of the sea. The house has 325 m2 built on a 213 m2 plot.

Solarium Plant: 78.10m2 of which 12m2 is closed for laundry room

Just 3 km from school, beach, shopping center, high-resolution hospital, hotels and golf courses, and 10km from the center of Estepona.

First line golf with open and clear views.