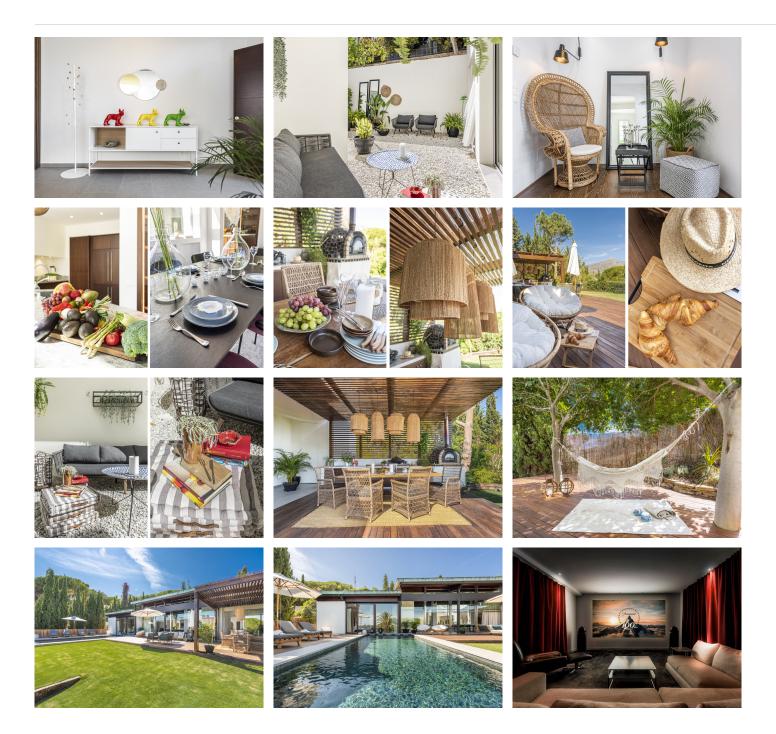

This totally refurbished villa on a very private plot is situated in the heart of Las Brisas and a short drive to the Los Naranjos Golf course, on an elevated south facing plot offering magical mountain & sea views. This property is perfect for families and golfers and for anyone that is looking for that special architectural experience. Offering a unique style and feeling to all other villas on the market with high vaulted ceilings in wood, modern windows, and curated decor. On the main level you have the master suite, 2 large guestroom suites and the Danespan/Puroform custom designed kitchen which naturally flows into the open plan dining room living room. On the lower level a light filled entrance hall leads to the state-of-the-art home cinema and a spacious multifunctional room comprising of gym exercise machines and pool table with access to the shaded courtyard. There are 2 additional bedrooms also with access to the internal courtyard and the 3rd room which can also be an office or an extra bedroom. The pool area is a tropical haven with its outdoor kitchen, pizza oven and spa style swimming pool. The villa also offers garage, underfloor heating/AC throughout and recently upgraded security features such as complete external HD CCTV coverage and door entry system.