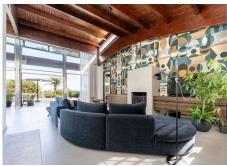

This totally refurbished villa on a very private plot is situated in the heart of Las Brisas and a short drive to the Los Naranjos Golf course, on an elevated south facing plot offering magical mountain & sea views. This property is perfect for families and golfers and for anyone that is looking for that special architectural experience. Offering a unique style and feeling to all other villas on the market with high vaulted ceilings in wood, modern windows, and curated decor. On the main level you have the master suite, 2 large guestroom suites and the Danespan/Puroform custom designed kitchen which naturally flows into the open plan dining room living room. On the lower level a light filled entrance hall leads to the state-of-the-art home cinema and a spacious multifunctional room comprising of gym exercise machines and pool table with access to the shaded courtyard. There are 2 additional bedrooms also with access to the internal courtyard and the 3rd room which can also be an office or an extra bedroom. The pool area is a tropical haven with its outdoor kitchen, pizza oven and spa style swimming pool. The villa also offers garage, underfloor heating/AC throughout and recently upgraded security features such as complete external HD CCTV coverage and door entry system.