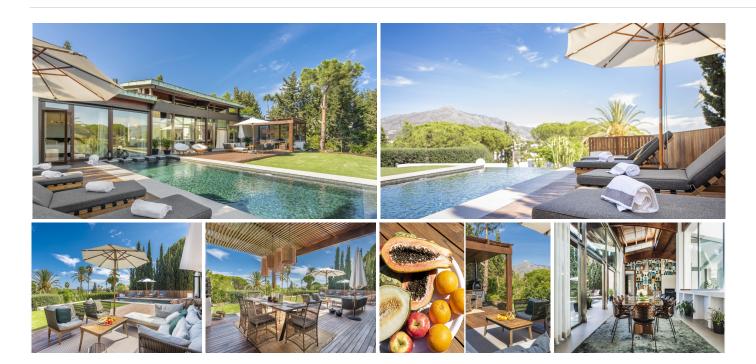

## HOUSE 5 BEDROOMS 4 BATHROOMS IN NUEVA ANDALUCIA

Nueva Andalucia

REF# BEMR4325077 €4,395,000

| BEDS | BATHS | BUILT  | PLOT    | TERRACE |
|------|-------|--------|---------|---------|
| 5    | 4     | 571 m² | 1643 m² | 100 m²  |

This totally refurbished villa on a very private plot is situated in the heart of Las Brisas and a short drive to the Los Naranjos Golf course, on an elevated south facing plot offering magical mountain & sea views. This property is perfect for families and golfers and for anyone that is looking for that special architectural experience. Offering a unique style and feeling to all other villas on the market with high vaulted ceilings in wood, modern windows, and curated decor. On the main level you have the master suite, 2 large guestroom suites and the Danespan/Puroform custom designed kitchen which naturally flows into the open plan dining room living room. On the lower level a light filled entrance hall leads to the state-of-the-art home cinema and a spacious multifunctional room comprising of gym exercise machines and pool table with access to the shaded courtyard. There are 2 additional bedrooms also with access to the internal courtyard and the 3rd room which can also be an office or an extra bedroom. The pool area is a tropical haven with its outdoor kitchen, pizza oven and spa style swimming pool. The villa also offers garage, underfloor heating/AC throughout and recently upgraded security features such as complete external HD CCTV coverage and door entry system.