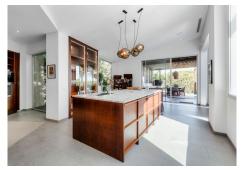

This totally refurbished villa on a very private plot is situated in the heart of Las Brisas and a short drive to the Los Naranjos Golf course, on an elevated south facing plot offering magical mountain & sea views. This property is perfect for families and golfers and for anyone that is looking for that special architectural experience. Offering a unique style and feeling to all other villas on the market with high vaulted ceilings in wood, modern windows, and curated decor. On the main level you have the master suite, 2 large guestroom suites and the Danespan/Puroform custom designed kitchen which naturally flows into the open plan dining room living room. On the lower level a light filled entrance hall leads to the state-of-the-art home cinema and a spacious multifunctional room comprising of gym exercise machines and pool table with access to the shaded courtyard. There are 2 additional bedrooms also with access to the internal courtyard and the 3rd room which can also be an office or an extra bedroom. The pool area is a tropical haven with its outdoor kitchen, pizza oven and spa style swimming pool. The villa also offers garage, underfloor heating/AC throughout and recently upgraded security features such as complete external HD CCTV coverage and door entry system.