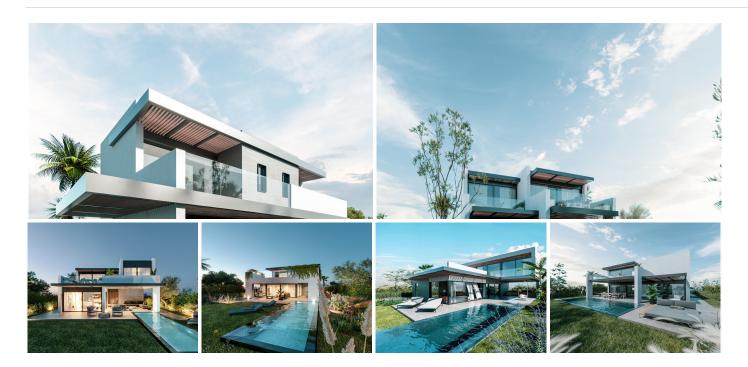

New Development: Prices from €1,495,000 to €1,975,000. .

A newly launched development that offers a collection of 8 villas, set in the heart of Golf Triangle (Campanario-Paraiso- Atalaya Golf courses). These exclusive designed residential villas are further laced with an amazing community charm offering you access to some of the finest lifestyle amenities.

Four-bedroom contemporary villas extending out to the fairways of the Campanario Golf Course. It is the perfect infusion of nature and architecture, with stunning exteriors and exceptional interior finishes. There are several different layout types to choose from, each creating a different living experience. Key features of each home include open plan living, fully fitted kitchens, large en-suite bedrooms and plenty of built-in storage. The larger villas give you the option of spare rooms that can be set up as home offices or as additional bedrooms if needed. They also have private pools and spacious gardens overlooking views of the golf course.