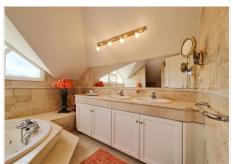

# PENTHOUSE 3 BEDROOMS 3.5 BATHROOMS IN ELVIRIA

Elviria

REF# BEMR4328017 €1,300,000

| BEDS | BATHS | BUILT  | TERRACE |
|------|-------|--------|---------|
| 3    | 3.5   | 222 m² | 116 m²  |

JUST REDUCED IN PRICE FOR A FAST SALE! We proudly present this exclusive luxury one-of-a-kind duplex penthouse in Elviria Hills enjoying totally unobstructed clear and open views over Greenlife Golf, Elviria's green valley, the mountains, and the Mediterranean Sea. The elevator allows for direct private entry to the property, when once the door opens, the views take your breath away. It comes fully furnished with in a classical luxury style and a totally open, recently renovated, modern designer's kitchen with breakfast bar, with a separate washing room and a storage room. On the same level we find the guest toilet, large bright lounge with sitting area with a natural fireplace that opens both to the lounge and the kitchen and a TV corner. There are two generously sized on-suite bedrooms on this level, one considered a second master bedroom. From each room and space, you can step out to a sunny terrace and enjoy the beautiful view. Upstairs we find another superb large private master bedroom, with an ensuite bathroom, walk-in closet and a private south facing sunny terrace. It comes with two private garage spaces and storage rooms. This kind of timeless and unique property rarely becomes available on the market!