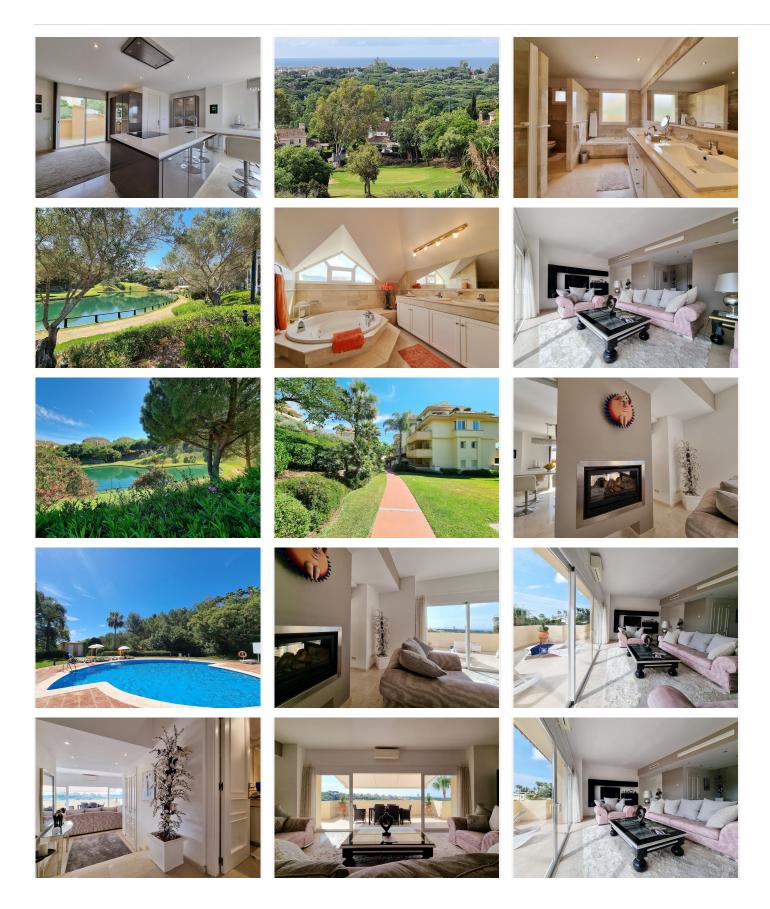

# PENTHOUSE 3 BEDROOMS 3.5 BATHROOMS IN ELVIRIA

Elviria

REF# BEMR4328017 €1,300,000

| BEDS | BATHS | BUILT  | TERRACE |
|------|-------|--------|---------|
| 3    | 3.5   | 222 m² | 116 m²  |

JUST REDUCED IN PRICE FOR A FAST SALE! We proudly present this exclusive luxury one-of-a-kind duplex penthouse in Elviria Hills enjoying totally unobstructed clear and open views over Greenlife Golf, Elviria's green valley, the mountains, and the Mediterranean Sea. The elevator allows for direct private entry to the property, when once the door opens, the views take your breath away. It comes fully furnished with in a classical luxury style and a totally open, recently renovated, modern designer's kitchen with breakfast bar, with a separate washing room and a storage room. On the same level we find the guest toilet, large bright lounge with sitting area with a natural fireplace that opens both to the lounge and the kitchen and a TV corner. There are two generously sized on-suite bedrooms on this level, one considered a second master bedroom. From each room and space, you can step out to a sunny terrace and enjoy the beautiful view. Upstairs we find another superb large private master bedroom, with an ensuite bathroom, walk-in closet and a private south facing sunny terrace. It comes with two private garage spaces and storage rooms. This kind of timeless and unique property rarely becomes available on the market!