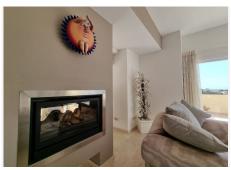

# PENTHOUSE 3 BEDROOMS 3.5 BATHROOMS IN ELVIRIA

Elviria

REF# BEMR4328017 €1,300,000

| BEDS | BATHS | BUILT  | TERRACE |
|------|-------|--------|---------|
| 3    | 3.5   | 222 m² | 116 m²  |

JUST REDUCED IN PRICE FOR A FAST SALE! We proudly present this exclusive luxury one-of-a-kind duplex penthouse in Elviria Hills enjoying totally unobstructed clear and open views over Greenlife Golf, Elviria's green valley, the mountains, and the Mediterranean Sea. The elevator allows for direct private entry to the property, when once the door opens, the views take your breath away. It comes fully furnished with in a classical luxury style and a totally open, recently renovated, modern designer's kitchen with breakfast bar, with a separate washing room and a storage room. On the same level we find the guest toilet, large bright lounge with sitting area with a natural fireplace that opens both to the lounge and the kitchen and a TV corner. There are two generously sized on-suite bedrooms on this level, one considered a second master bedroom. From each room and space, you can step out to a sunny terrace and enjoy the beautiful view. Upstairs we find another superb large private master bedroom, with an ensuite bathroom, walk-in closet and a private south facing sunny terrace. It comes with two private garage spaces and storage rooms. This kind of timeless and unique property rarely becomes available on the market!