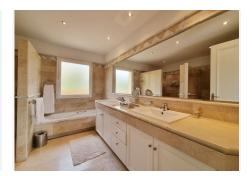

# PENTHOUSE 3 BEDROOMS 3.5 BATHROOMS IN ELVIRIA

Elviria

REF# BEMR4328017 €1,300,000

| BEDS | BATHS | BUILT  | TERRACE |
|------|-------|--------|---------|
| 3    | 3.5   | 222 m² | 116 m²  |

JUST REDUCED IN PRICE FOR A FAST SALE! We proudly present this exclusive luxury one-of-a-kind duplex penthouse in Elviria Hills enjoying totally unobstructed clear and open views over Greenlife Golf, Elviria's green valley, the mountains, and the Mediterranean Sea. The elevator allows for direct private entry to the property, when once the door opens, the views take your breath away. It comes fully furnished with in a classical luxury style and a totally open, recently renovated, modern designer's kitchen with breakfast bar, with a separate washing room and a storage room. On the same level we find the guest toilet, large bright lounge with sitting area with a natural fireplace that opens both to the lounge and the kitchen and a TV corner. There are two generously sized on-suite bedrooms on this level, one considered a second master bedroom. From each room and space, you can step out to a sunny terrace and enjoy the beautiful view. Upstairs we find another superb large private master bedroom, with an ensuite bathroom, walk-in closet and a private south facing sunny terrace. It comes with two private garage spaces and storage rooms. This kind of timeless and unique property rarely becomes available on the market!