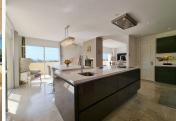

# PENTHOUSE 3 BEDROOMS 3.5 BATHROOMS IN ELVIRIA

Elviria

REF# BEMR4328017 €1,300,000

| BEDS | BATHS | BUILT  | TERRACE |
|------|-------|--------|---------|
| 3    | 3.5   | 222 m² | 116 m²  |

JUST REDUCED IN PRICE FOR A FAST SALE! We proudly present this exclusive luxury one-of-a-kind duplex penthouse in Elviria Hills enjoying totally unobstructed clear and open views over Greenlife Golf, Elviria's green valley, the mountains, and the Mediterranean Sea. The elevator allows for direct private entry to the property, when once the door opens, the views take your breath away. It comes fully furnished with in a classical luxury style and a totally open, recently renovated, modern designer's kitchen with breakfast bar, with a separate washing room and a storage room. On the same level we find the guest toilet, large bright lounge with sitting area with a natural fireplace that opens both to the lounge and the kitchen and a TV corner. There are two generously sized on-suite bedrooms on this level, one considered a second master bedroom. From each room and space, you can step out to a sunny terrace and enjoy the beautiful view. Upstairs we find another superb large private master bedroom, with an ensuite bathroom, walk-in closet and a private south facing sunny terrace. It comes with two private garage spaces and storage rooms. This kind of timeless and unique property rarely becomes available on the market!