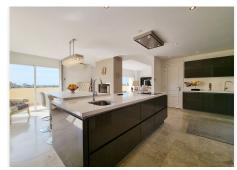

# PENTHOUSE 3 BEDROOMS 3.5 BATHROOMS IN ELVIRIA

Elviria

REF# BEMR4328017 €1,300,000

| BEDS | BATHS | BUILT  | TERRACE |
|------|-------|--------|---------|
| 3    | 3.5   | 222 m² | 116 m²  |

JUST REDUCED IN PRICE FOR A FAST SALE! We proudly present this exclusive luxury one-of-a-kind duplex penthouse in Elviria Hills enjoying totally unobstructed clear and open views over Greenlife Golf, Elviria's green valley, the mountains, and the Mediterranean Sea. The elevator allows for direct private entry to the property, when once the door opens, the views take your breath away. It comes fully furnished with in a classical luxury style and a totally open, recently renovated, modern designer's kitchen with breakfast bar, with a separate washing room and a storage room. On the same level we find the guest toilet, large bright lounge with sitting area with a natural fireplace that opens both to the lounge and the kitchen and a TV corner. There are two generously sized on-suite bedrooms on this level, one considered a second master bedroom. From each room and space, you can step out to a sunny terrace and enjoy the beautiful view. Upstairs we find another superb large private master bedroom, with an ensuite bathroom, walk-in closet and a private south facing sunny terrace. It comes with two private garage spaces and storage rooms. This kind of timeless and unique property rarely becomes available on the market!