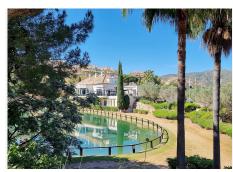

# PENTHOUSE 3 BEDROOMS 3.5 BATHROOMS IN ELVIRIA

Elviria

REF# BEMR4328017 €1,300,000

| BEDS | BATHS | BUILT  | TERRACE |
|------|-------|--------|---------|
| 3    | 3.5   | 222 m² | 116 m²  |

JUST REDUCED IN PRICE FOR A FAST SALE! We proudly present this exclusive luxury one-of-a-kind duplex penthouse in Elviria Hills enjoying totally unobstructed clear and open views over Greenlife Golf, Elviria's green valley, the mountains, and the Mediterranean Sea. The elevator allows for direct private entry to the property, when once the door opens, the views take your breath away. It comes fully furnished with in a classical luxury style and a totally open, recently renovated, modern designer's kitchen with breakfast bar, with a separate washing room and a storage room. On the same level we find the guest toilet, large bright lounge with sitting area with a natural fireplace that opens both to the lounge and the kitchen and a TV corner. There are two generously sized on-suite bedrooms on this level, one considered a second master bedroom. From each room and space, you can step out to a sunny terrace and enjoy the beautiful view. Upstairs we find another superb large private master bedroom, with an ensuite bathroom, walk-in closet and a private south facing sunny terrace. It comes with two private garage spaces and storage rooms. This kind of timeless and unique property rarely becomes available on the market!