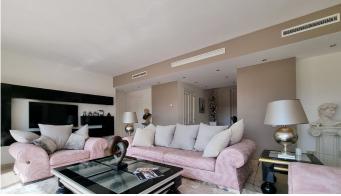

# PENTHOUSE 3 BEDROOMS 3.5 BATHROOMS IN ELVIRIA

Elviria

REF# BEMR4328017 €1,300,000

| BEDS | BATHS | BUILT  | TERRACE |
|------|-------|--------|---------|
| 3    | 3.5   | 222 m² | 116 m²  |

JUST REDUCED IN PRICE FOR A FAST SALE! We proudly present this exclusive luxury one-of-a-kind duplex penthouse in Elviria Hills enjoying totally unobstructed clear and open views over Greenlife Golf, Elviria's green valley, the mountains, and the Mediterranean Sea. The elevator allows for direct private entry to the property, when once the door opens, the views take your breath away. It comes fully furnished with in a classical luxury style and a totally open, recently renovated, modern designer's kitchen with breakfast bar, with a separate washing room and a storage room. On the same level we find the guest toilet, large bright lounge with sitting area with a natural fireplace that opens both to the lounge and the kitchen and a TV corner. There are two generously sized on-suite bedrooms on this level, one considered a second master bedroom. From each room and space, you can step out to a sunny terrace and enjoy the beautiful view. Upstairs we find another superb large private master bedroom, with an ensuite bathroom, walk-in closet and a private south facing sunny terrace. It comes with two private garage spaces and storage rooms. This kind of timeless and unique property rarely becomes available on the market!