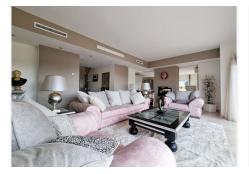

# PENTHOUSE 3 BEDROOMS 3.5 BATHROOMS IN ELVIRIA

Elviria

REF# BEMR4328017 €1,300,000

| BEDS | BATHS | BUILT  | TERRACE |
|------|-------|--------|---------|
| 3    | 3.5   | 222 m² | 116 m²  |

JUST REDUCED IN PRICE FOR A FAST SALE! We proudly present this exclusive luxury one-of-a-kind duplex penthouse in Elviria Hills enjoying totally unobstructed clear and open views over Greenlife Golf, Elviria's green valley, the mountains, and the Mediterranean Sea. The elevator allows for direct private entry to the property, when once the door opens, the views take your breath away. It comes fully furnished with in a classical luxury style and a totally open, recently renovated, modern designer's kitchen with breakfast bar, with a separate washing room and a storage room. On the same level we find the guest toilet, large bright lounge with sitting area with a natural fireplace that opens both to the lounge and the kitchen and a TV corner. There are two generously sized on-suite bedrooms on this level, one considered a second master bedroom. From each room and space, you can step out to a sunny terrace and enjoy the beautiful view. Upstairs we find another superb large private master bedroom, with an ensuite bathroom, walk-in closet and a private south facing sunny terrace. It comes with two private garage spaces and storage rooms. This kind of timeless and unique property rarely becomes available on the market!