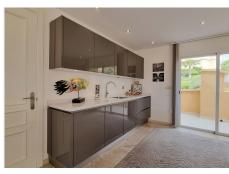

# PENTHOUSE 3 BEDROOMS 3.5 BATHROOMS IN ELVIRIA

Elviria

REF# BEMR4328017 €1,300,000

| BEDS | BATHS | BUILT  | TERRACE |
|------|-------|--------|---------|
| 3    | 3.5   | 222 m² | 116 m²  |

JUST REDUCED IN PRICE FOR A FAST SALE! We proudly present this exclusive luxury one-of-a-kind duplex penthouse in Elviria Hills enjoying totally unobstructed clear and open views over Greenlife Golf, Elviria's green valley, the mountains, and the Mediterranean Sea. The elevator allows for direct private entry to the property, when once the door opens, the views take your breath away. It comes fully furnished with in a classical luxury style and a totally open, recently renovated, modern designer's kitchen with breakfast bar, with a separate washing room and a storage room. On the same level we find the guest toilet, large bright lounge with sitting area with a natural fireplace that opens both to the lounge and the kitchen and a TV corner. There are two generously sized on-suite bedrooms on this level, one considered a second master bedroom. From each room and space, you can step out to a sunny terrace and enjoy the beautiful view. Upstairs we find another superb large private master bedroom, with an ensuite bathroom, walk-in closet and a private south facing sunny terrace. It comes with two private garage spaces and storage rooms. This kind of timeless and unique property rarely becomes available on the market!