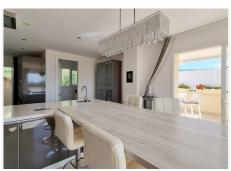

# PENTHOUSE 3 BEDROOMS 3.5 BATHROOMS IN ELVIRIA

Elviria

REF# BEMR4328017 €1,300,000

| BEDS | BATHS | BUILT  | TERRACE |
|------|-------|--------|---------|
| 3    | 3.5   | 222 m² | 116 m²  |

JUST REDUCED IN PRICE FOR A FAST SALE! We proudly present this exclusive luxury one-of-a-kind duplex penthouse in Elviria Hills enjoying totally unobstructed clear and open views over Greenlife Golf, Elviria's green valley, the mountains, and the Mediterranean Sea. The elevator allows for direct private entry to the property, when once the door opens, the views take your breath away. It comes fully furnished with in a classical luxury style and a totally open, recently renovated, modern designer's kitchen with breakfast bar, with a separate washing room and a storage room. On the same level we find the guest toilet, large bright lounge with sitting area with a natural fireplace that opens both to the lounge and the kitchen and a TV corner. There are two generously sized on-suite bedrooms on this level, one considered a second master bedroom. From each room and space, you can step out to a sunny terrace and enjoy the beautiful view. Upstairs we find another superb large private master bedroom, with an ensuite bathroom, walk-in closet and a private south facing sunny terrace. It comes with two private garage spaces and storage rooms. This kind of timeless and unique property rarely becomes available on the market!