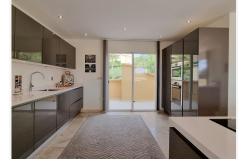

# PENTHOUSE 3 BEDROOMS 3.5 BATHROOMS IN ELVIRIA

Elviria

REF# BEMR4328017 €1,300,000

| BEDS | BATHS | BUILT  | TERRACE |
|------|-------|--------|---------|
| 3    | 3.5   | 222 m² | 116 m²  |

JUST REDUCED IN PRICE FOR A FAST SALE! We proudly present this exclusive luxury one-of-a-kind duplex penthouse in Elviria Hills enjoying totally unobstructed clear and open views over Greenlife Golf, Elviria's green valley, the mountains, and the Mediterranean Sea. The elevator allows for direct private entry to the property, when once the door opens, the views take your breath away. It comes fully furnished with in a classical luxury style and a totally open, recently renovated, modern designer's kitchen with breakfast bar, with a separate washing room and a storage room. On the same level we find the guest toilet, large bright lounge with sitting area with a natural fireplace that opens both to the lounge and the kitchen and a TV corner. There are two generously sized on-suite bedrooms on this level, one considered a second master bedroom. From each room and space, you can step out to a sunny terrace and enjoy the beautiful view. Upstairs we find another superb large private master bedroom, with an ensuite bathroom, walk-in closet and a private south facing sunny terrace. It comes with two private garage spaces and storage rooms. This kind of timeless and unique property rarely becomes available on the market!