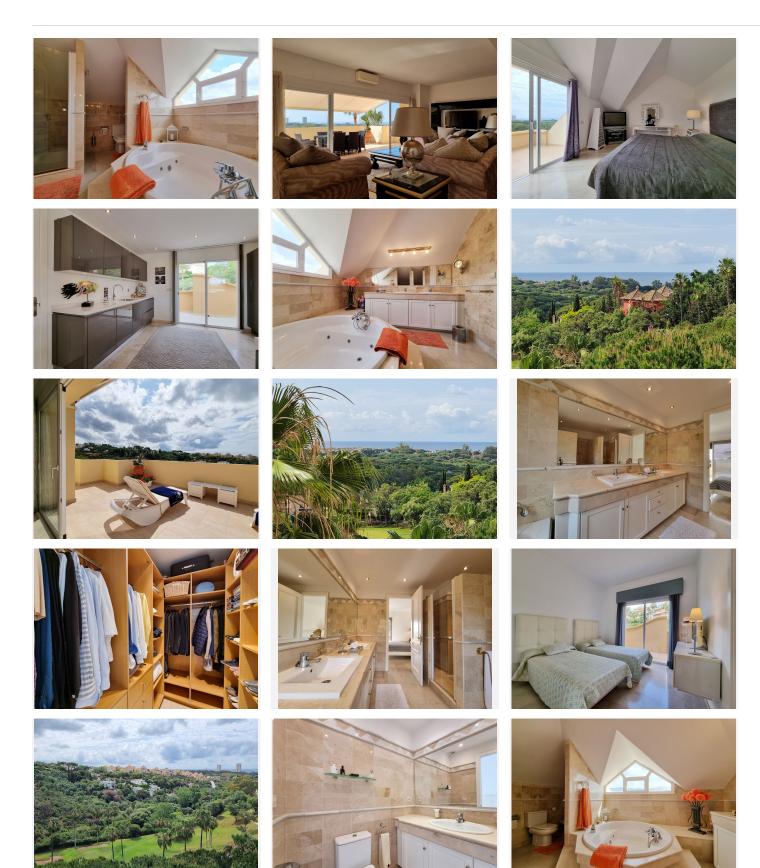

# PENTHOUSE 3 BEDROOMS 3.5 BATHROOMS IN ELVIRIA

Elviria

REF# BEMR4328017 €1,300,000

| BEDS | BATHS | BUILT  | TERRACE |
|------|-------|--------|---------|
| 3    | 3.5   | 222 m² | 116 m²  |

JUST REDUCED IN PRICE FOR A FAST SALE! We proudly present this exclusive luxury one-of-a-kind duplex penthouse in Elviria Hills enjoying totally unobstructed clear and open views over Greenlife Golf, Elviria's green valley, the mountains, and the Mediterranean Sea. The elevator allows for direct private entry to the property, when once the door opens, the views take your breath away. It comes fully furnished with in a classical luxury style and a totally open, recently renovated, modern designer's kitchen with breakfast bar, with a separate washing room and a storage room. On the same level we find the guest toilet, large bright lounge with sitting area with a natural fireplace that opens both to the lounge and the kitchen and a TV corner. There are two generously sized on-suite bedrooms on this level, one considered a second master bedroom. From each room and space, you can step out to a sunny terrace and enjoy the beautiful view. Upstairs we find another superb large private master bedroom, with an ensuite bathroom, walk-in closet and a private south facing sunny terrace. It comes with two private garage spaces and storage rooms. This kind of timeless and unique property rarely becomes available on the market!