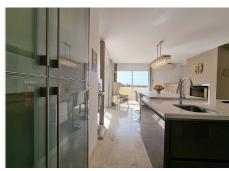

# PENTHOUSE 3 BEDROOMS 3.5 BATHROOMS IN ELVIRIA

Elviria

REF# BEMR4328017 €1,300,000

| BEDS | BATHS | BUILT  | TERRACE |
|------|-------|--------|---------|
| 3    | 3.5   | 222 m² | 116 m²  |

JUST REDUCED IN PRICE FOR A FAST SALE! We proudly present this exclusive luxury one-of-a-kind duplex penthouse in Elviria Hills enjoying totally unobstructed clear and open views over Greenlife Golf, Elviria's green valley, the mountains, and the Mediterranean Sea. The elevator allows for direct private entry to the property, when once the door opens, the views take your breath away. It comes fully furnished with in a classical luxury style and a totally open, recently renovated, modern designer's kitchen with breakfast bar, with a separate washing room and a storage room. On the same level we find the guest toilet, large bright lounge with sitting area with a natural fireplace that opens both to the lounge and the kitchen and a TV corner. There are two generously sized on-suite bedrooms on this level, one considered a second master bedroom. From each room and space, you can step out to a sunny terrace and enjoy the beautiful view. Upstairs we find another superb large private master bedroom, with an ensuite bathroom, walk-in closet and a private south facing sunny terrace. It comes with two private garage spaces and storage rooms. This kind of timeless and unique property rarely becomes available on the market!