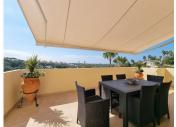

# PENTHOUSE 3 BEDROOMS 3.5 BATHROOMS IN ELVIRIA

Elviria

REF# BEMR4328017 €1,300,000

| BEDS | BATHS | BUILT  | TERRACE |
|------|-------|--------|---------|
| 3    | 3.5   | 222 m² | 116 m²  |

JUST REDUCED IN PRICE FOR A FAST SALE! We proudly present this exclusive luxury one-of-a-kind duplex penthouse in Elviria Hills enjoying totally unobstructed clear and open views over Greenlife Golf, Elviria's green valley, the mountains, and the Mediterranean Sea. The elevator allows for direct private entry to the property, when once the door opens, the views take your breath away. It comes fully furnished with in a classical luxury style and a totally open, recently renovated, modern designer's kitchen with breakfast bar, with a separate washing room and a storage room. On the same level we find the guest toilet, large bright lounge with sitting area with a natural fireplace that opens both to the lounge and the kitchen and a TV corner. There are two generously sized on-suite bedrooms on this level, one considered a second master bedroom. From each room and space, you can step out to a sunny terrace and enjoy the beautiful view. Upstairs we find another superb large private master bedroom, with an ensuite bathroom, walk-in closet and a private south facing sunny terrace. It comes with two private garage spaces and storage rooms. This kind of timeless and unique property rarely becomes available on the market!