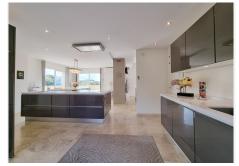

# PENTHOUSE 3 BEDROOMS 3.5 BATHROOMS IN ELVIRIA

Elviria

REF# BEMR4328017 €1,300,000

| BEDS | BATHS | BUILT  | TERRACE |
|------|-------|--------|---------|
| 3    | 3.5   | 222 m² | 116 m²  |

JUST REDUCED IN PRICE FOR A FAST SALE! We proudly present this exclusive luxury one-of-a-kind duplex penthouse in Elviria Hills enjoying totally unobstructed clear and open views over Greenlife Golf, Elviria's green valley, the mountains, and the Mediterranean Sea. The elevator allows for direct private entry to the property, when once the door opens, the views take your breath away. It comes fully furnished with in a classical luxury style and a totally open, recently renovated, modern designer's kitchen with breakfast bar, with a separate washing room and a storage room. On the same level we find the guest toilet, large bright lounge with sitting area with a natural fireplace that opens both to the lounge and the kitchen and a TV corner. There are two generously sized on-suite bedrooms on this level, one considered a second master bedroom. From each room and space, you can step out to a sunny terrace and enjoy the beautiful view. Upstairs we find another superb large private master bedroom, with an ensuite bathroom, walk-in closet and a private south facing sunny terrace. It comes with two private garage spaces and storage rooms. This kind of timeless and unique property rarely becomes available on the market!