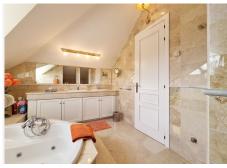

# PENTHOUSE 3 BEDROOMS 3.5 BATHROOMS IN ELVIRIA

Elviria

REF# BEMR4328017 €1,300,000

| BEDS | BATHS | BUILT  | TERRACE |
|------|-------|--------|---------|
| 3    | 3.5   | 222 m² | 116 m²  |

JUST REDUCED IN PRICE FOR A FAST SALE! We proudly present this exclusive luxury one-of-a-kind duplex penthouse in Elviria Hills enjoying totally unobstructed clear and open views over Greenlife Golf, Elviria's green valley, the mountains, and the Mediterranean Sea. The elevator allows for direct private entry to the property, when once the door opens, the views take your breath away. It comes fully furnished with in a classical luxury style and a totally open, recently renovated, modern designer's kitchen with breakfast bar, with a separate washing room and a storage room. On the same level we find the guest toilet, large bright lounge with sitting area with a natural fireplace that opens both to the lounge and the kitchen and a TV corner. There are two generously sized on-suite bedrooms on this level, one considered a second master bedroom. From each room and space, you can step out to a sunny terrace and enjoy the beautiful view. Upstairs we find another superb large private master bedroom, with an ensuite bathroom, walk-in closet and a private south facing sunny terrace. It comes with two private garage spaces and storage rooms. This kind of timeless and unique property rarely becomes available on the market!