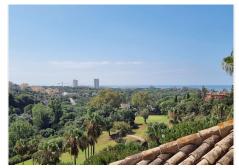

# PENTHOUSE 3 BEDROOMS 3.5 BATHROOMS IN ELVIRIA

Elviria

REF# BEMR4328017 €1,300,000

| BEDS | BATHS | BUILT  | TERRACE |
|------|-------|--------|---------|
| 3    | 3.5   | 222 m² | 116 m²  |

JUST REDUCED IN PRICE FOR A FAST SALE! We proudly present this exclusive luxury one-of-a-kind duplex penthouse in Elviria Hills enjoying totally unobstructed clear and open views over Greenlife Golf, Elviria's green valley, the mountains, and the Mediterranean Sea. The elevator allows for direct private entry to the property, when once the door opens, the views take your breath away. It comes fully furnished with in a classical luxury style and a totally open, recently renovated, modern designer's kitchen with breakfast bar, with a separate washing room and a storage room. On the same level we find the guest toilet, large bright lounge with sitting area with a natural fireplace that opens both to the lounge and the kitchen and a TV corner. There are two generously sized on-suite bedrooms on this level, one considered a second master bedroom. From each room and space, you can step out to a sunny terrace and enjoy the beautiful view. Upstairs we find another superb large private master bedroom, with an ensuite bathroom, walk-in closet and a private south facing sunny terrace. It comes with two private garage spaces and storage rooms. This kind of timeless and unique property rarely becomes available on the market!