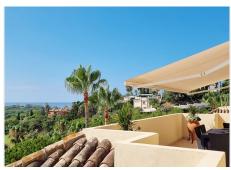

# PENTHOUSE 3 BEDROOMS 3.5 BATHROOMS IN ELVIRIA

Elviria

REF# BEMR4328017 €1,300,000

| BEDS | BATHS | BUILT  | TERRACE |
|------|-------|--------|---------|
| 3    | 3.5   | 222 m² | 116 m²  |

JUST REDUCED IN PRICE FOR A FAST SALE! We proudly present this exclusive luxury one-of-a-kind duplex penthouse in Elviria Hills enjoying totally unobstructed clear and open views over Greenlife Golf, Elviria's green valley, the mountains, and the Mediterranean Sea. The elevator allows for direct private entry to the property, when once the door opens, the views take your breath away. It comes fully furnished with in a classical luxury style and a totally open, recently renovated, modern designer's kitchen with breakfast bar, with a separate washing room and a storage room. On the same level we find the guest toilet, large bright lounge with sitting area with a natural fireplace that opens both to the lounge and the kitchen and a TV corner. There are two generously sized on-suite bedrooms on this level, one considered a second master bedroom. From each room and space, you can step out to a sunny terrace and enjoy the beautiful view. Upstairs we find another superb large private master bedroom, with an ensuite bathroom, walk-in closet and a private south facing sunny terrace. It comes with two private garage spaces and storage rooms. This kind of timeless and unique property rarely becomes available on the market!