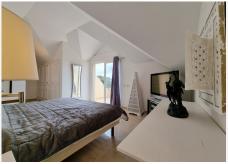

# PENTHOUSE 3 BEDROOMS 3.5 BATHROOMS IN ELVIRIA

Elviria

REF# BEMR4328017 €1,300,000

| BEDS | BATHS | BUILT  | TERRACE |
|------|-------|--------|---------|
| 3    | 3.5   | 222 m² | 116 m²  |

JUST REDUCED IN PRICE FOR A FAST SALE! We proudly present this exclusive luxury one-of-a-kind duplex penthouse in Elviria Hills enjoying totally unobstructed clear and open views over Greenlife Golf, Elviria's green valley, the mountains, and the Mediterranean Sea. The elevator allows for direct private entry to the property, when once the door opens, the views take your breath away. It comes fully furnished with in a classical luxury style and a totally open, recently renovated, modern designer's kitchen with breakfast bar, with a separate washing room and a storage room. On the same level we find the guest toilet, large bright lounge with sitting area with a natural fireplace that opens both to the lounge and the kitchen and a TV corner. There are two generously sized on-suite bedrooms on this level, one considered a second master bedroom. From each room and space, you can step out to a sunny terrace and enjoy the beautiful view. Upstairs we find another superb large private master bedroom, with an ensuite bathroom, walk-in closet and a private south facing sunny terrace. It comes with two private garage spaces and storage rooms. This kind of timeless and unique property rarely becomes available on the market!