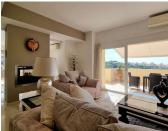

# PENTHOUSE 3 BEDROOMS 3.5 BATHROOMS IN ELVIRIA

Elviria

REF# BEMR4328017 €1,300,000

| BEDS | BATHS | BUILT  | TERRACE |
|------|-------|--------|---------|
| 3    | 3.5   | 222 m² | 116 m²  |

JUST REDUCED IN PRICE FOR A FAST SALE! We proudly present this exclusive luxury one-of-a-kind duplex penthouse in Elviria Hills enjoying totally unobstructed clear and open views over Greenlife Golf, Elviria's green valley, the mountains, and the Mediterranean Sea. The elevator allows for direct private entry to the property, when once the door opens, the views take your breath away. It comes fully furnished with in a classical luxury style and a totally open, recently renovated, modern designer's kitchen with breakfast bar, with a separate washing room and a storage room. On the same level we find the guest toilet, large bright lounge with sitting area with a natural fireplace that opens both to the lounge and the kitchen and a TV corner. There are two generously sized on-suite bedrooms on this level, one considered a second master bedroom. From each room and space, you can step out to a sunny terrace and enjoy the beautiful view. Upstairs we find another superb large private master bedroom, with an ensuite bathroom, walk-in closet and a private south facing sunny terrace. It comes with two private garage spaces and storage rooms. This kind of timeless and unique property rarely becomes available on the market!