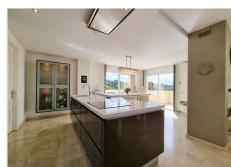

# PENTHOUSE 3 BEDROOMS 3.5 BATHROOMS IN ELVIRIA

Elviria

REF# BEMR4328017 €1,300,000

| BEDS | BATHS | BUILT  | TERRACE |
|------|-------|--------|---------|
| 3    | 3.5   | 222 m² | 116 m²  |

JUST REDUCED IN PRICE FOR A FAST SALE! We proudly present this exclusive luxury one-of-a-kind duplex penthouse in Elviria Hills enjoying totally unobstructed clear and open views over Greenlife Golf, Elviria's green valley, the mountains, and the Mediterranean Sea. The elevator allows for direct private entry to the property, when once the door opens, the views take your breath away. It comes fully furnished with in a classical luxury style and a totally open, recently renovated, modern designer's kitchen with breakfast bar, with a separate washing room and a storage room. On the same level we find the guest toilet, large bright lounge with sitting area with a natural fireplace that opens both to the lounge and the kitchen and a TV corner. There are two generously sized on-suite bedrooms on this level, one considered a second master bedroom. From each room and space, you can step out to a sunny terrace and enjoy the beautiful view. Upstairs we find another superb large private master bedroom, with an ensuite bathroom, walk-in closet and a private south facing sunny terrace. It comes with two private garage spaces and storage rooms. This kind of timeless and unique property rarely becomes available on the market!