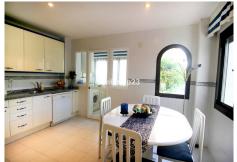

PUERTO DE LA DUQUESA Costa del Sol: 333 days Sunshine. Large ground floor apartment situated close to the port on probably the most sought after developments in the area. LARGE terrace with easy access to the pool. The property is immaculate and used only by the family. LARGE kitchen diner and spacious double bedrooms. Front line beach close to bars, restaurants, nightlife but without the noise. 4 large pools, paddle courts and communal gardens. Private underground garage included. Hig quality furnishings optional.

Ground Floor Apartment, La Duquesa, Costa del Sol. 2 Bedrooms, 2.5 Bathrooms, Built 127 m², Terrace 23 m².

Setting: Beachside, Port, Close To Shops, Close To Town, Close To Schools, Marina, Front Line Beach Complex.

Reception, Fiber Optic. Kitchen: Fully Fitted. Garden: Communal.

Security: Gated Complex, 24 Hour Security.

Parking: Underground.

Utilities: Electricity, Drinkable Water, Telephone.

Category: Luxury, Resale.