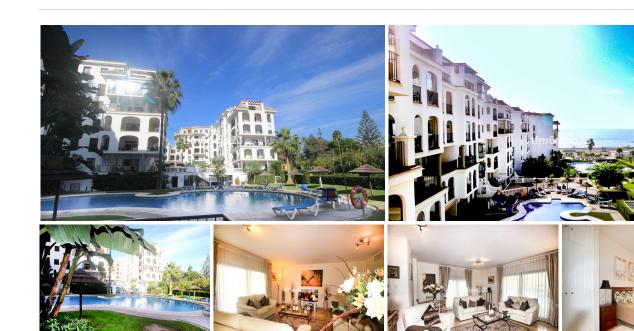

PUERTO DE LA DUQUESA Costa del Sol: 333 days Sunshine. Large ground floor apartment situated close to the port on probably the most sought after developments in the area. LARGE terrace with easy access to the pool. The property is immaculate and used only by the family. LARGE kitchen diner and spacious double bedrooms. Front line beach close to bars, restaurants, nightlife but without the noise. 4 large pools, paddle courts and communal gardens. Private underground garage included. Hig quality furnishings optional.

Ground Floor Apartment, La Duquesa, Costa del Sol. 2 Bedrooms, 2.5 Bathrooms, Built 127 m², Terrace 23 m².

Setting: Beachside, Port, Close To Shops, Close To Town, Close To Schools, Marina, Front Line Beach Complex.

#### **BROMLEY ESTATES**

Marbella

Pool: Communal.

Climate Control: Air Conditioning, Central Heating.

Views: Garden, Pool.

Features: Lift, Fitted Wardrobes, Near Transport, Private Terrace, ADSL / WIFI, Games Room, Paddle Tennis, Storage Room, Utility Room, Ensuite Bathroom, Marble Flooring, Double Glazing, 24 Hour

Reception, Fiber Optic. Kitchen: Fully Fitted. Garden: Communal.

Security: Gated Complex, 24 Hour Security.

Parking: Underground.

Utilities: Electricity, Drinkable Water, Telephone.

Category: Luxury, Resale.