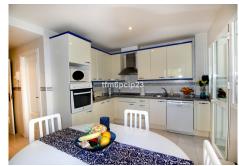

PUERTO DE LA DUQUESA Costa del Sol: 333 days Sunshine. Large ground floor apartment situated close to the port on probably the most sought after developments in the area. LARGE terrace with easy access to the pool. The property is immaculate and used only by the family. LARGE kitchen diner and spacious double bedrooms. Front line beach close to bars, restaurants, nightlife but without the noise. 4 large pools, paddle courts and communal gardens. Private underground garage included. Hig quality furnishings optional.

Ground Floor Apartment, La Duquesa, Costa del Sol. 2 Bedrooms, 2.5 Bathrooms, Built 127 m², Terrace 23 m².

Setting: Beachside, Port, Close To Shops, Close To Town, Close To Schools, Marina, Front Line Beach Complex.

Reception, Fiber Optic. Kitchen: Fully Fitted. Garden: Communal.

Security: Gated Complex, 24 Hour Security.

Parking: Underground.

Utilities: Electricity, Drinkable Water, Telephone.

Category: Luxury, Resale.