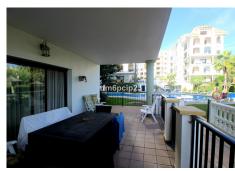

PUERTO DE LA DUQUESA Costa del Sol: 333 days Sunshine. Large ground floor apartment situated close to the port on probably the most sought after developments in the area. LARGE terrace with easy access to the pool. The property is immaculate and used only by the family. LARGE kitchen diner and spacious double bedrooms. Front line beach close to bars, restaurants, nightlife but without the noise. 4 large pools, paddle courts and communal gardens. Private underground garage included. Hig quality furnishings optional.

Ground Floor Apartment, La Duquesa, Costa del Sol. 2 Bedrooms, 2.5 Bathrooms, Built 127 m², Terrace 23 m².

Setting: Beachside, Port, Close To Shops, Close To Town, Close To Schools, Marina, Front Line Beach Complex.