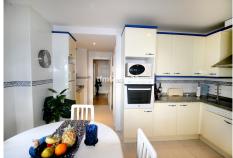

PUERTO DE LA DUQUESA Costa del Sol: 333 days Sunshine. Large ground floor apartment situated close to the port on probably the most sought after developments in the area. LARGE terrace with easy access to the pool. The property is immaculate and used only by the family. LARGE kitchen diner and spacious double bedrooms. Front line beach close to bars, restaurants, nightlife but without the noise. 4 large pools, paddle courts and communal gardens. Private underground garage included. Hig quality furnishings optional.

Reception, Fiber Optic. Kitchen: Fully Fitted. Garden: Communal.

Security: Gated Complex, 24 Hour Security.

Parking: Underground.

Utilities: Electricity, Drinkable Water, Telephone.

Category: Luxury, Resale.