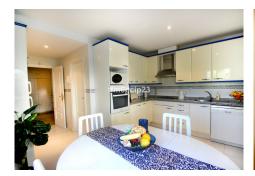

PUERTO DE LA DUQUESA Costa del Sol: 333 days Sunshine. Large ground floor apartment situated close to the port on probably the most sought after developments in the area. LARGE terrace with easy access to the pool. The property is immaculate and used only by the family. LARGE kitchen diner and spacious double bedrooms. Front line beach close to bars, restaurants, nightlife but without the noise. 4 large pools, paddle courts and communal gardens. Private underground garage included. Hig quality furnishings optional.

Ground Floor Apartment, La Duquesa, Costa del Sol. 2 Bedrooms, 2.5 Bathrooms, Built 127 m², Terrace 23 m².

Setting: Beachside, Port, Close To Shops, Close To Town, Close To Schools, Marina, Front Line Beach Complex.

Reception, Fiber Optic. Kitchen: Fully Fitted. Garden: Communal.

Security: Gated Complex, 24 Hour Security.

Parking: Underground.

Utilities: Electricity, Drinkable Water, Telephone.

Category: Luxury, Resale.