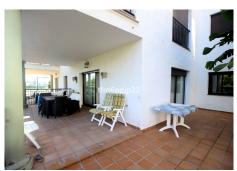

PUERTO DE LA DUQUESA Costa del Sol: 333 days Sunshine. Large ground floor apartment situated close to the port on probably the most sought after developments in the area. LARGE terrace with easy access to the pool. The property is immaculate and used only by the family. LARGE kitchen diner and spacious double bedrooms. Front line beach close to bars, restaurants, nightlife but without the noise. 4 large pools, paddle courts and communal gardens. Private underground garage included. Hig quality furnishings optional.

Ground Floor Apartment, La Duquesa, Costa del Sol. 2 Bedrooms, 2.5 Bathrooms, Built 127 m², Terrace 23 m².

Setting: Beachside, Port, Close To Shops, Close To Town, Close To Schools, Marina, Front Line Beach Complex.