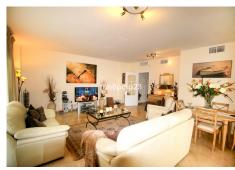

PUERTO DE LA DUQUESA Costa del Sol: 333 days Sunshine. Large ground floor apartment situated close to the port on probably the most sought after developments in the area. LARGE terrace with easy access to the pool. The property is immaculate and used only by the family. LARGE kitchen diner and spacious double bedrooms. Front line beach close to bars, restaurants, nightlife but without the noise. 4 large pools, paddle courts and communal gardens. Private underground garage included. Hig quality furnishings optional.

Ground Floor Apartment, La Duquesa, Costa del Sol. 2 Bedrooms, 2.5 Bathrooms, Built 127 m², Terrace 23 m².

Setting: Beachside, Port, Close To Shops, Close To Town, Close To Schools, Marina, Front Line Beach Complex.