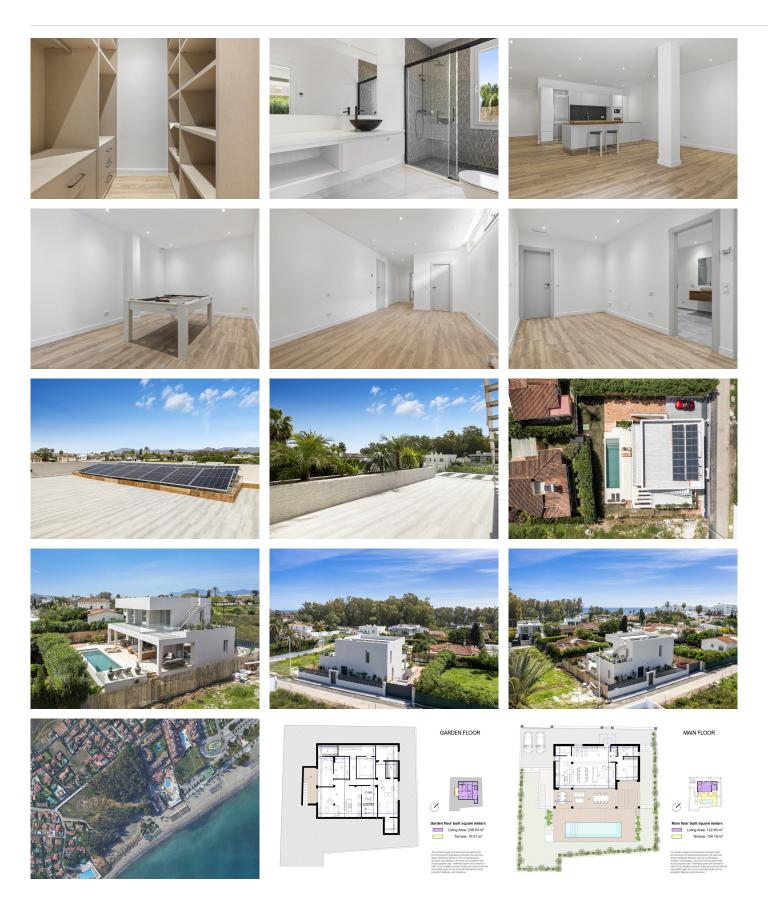

#### HOUSE 5 BEDROOMS 5.5 BATHROOMS IN SAN PEDRO DE ALCANTARA

San Pedro de Alcantara

REF# BEMR4329709 €2,950,000

| BEDS | BATHS | BUILT  | PLOT   | TERRACE |
|------|-------|--------|--------|---------|
| 5    | 5.5   | 450 m² | 610 m² | 220 m²  |

New built modern south facing villa, just 250m from the Mediterranean Sea near San Pedro town. The property is built over three floors plus rooftop terrace with panoramic views to mountains and the sea.