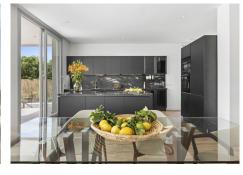

Some of the features include solar panels, lightning with Wi-Fi dimmers controllable by mobile phone, preinstallation for electric blinds and thermo glazing on first floor.

Please contact us for more detailed information and viewing requests.