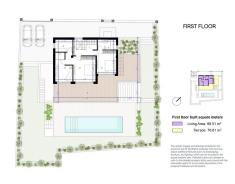

#### HOUSE 5 BEDROOMS 5.5 BATHROOMS IN SAN PEDRO DE ALCANTARA

San Pedro de Alcantara

REF# BEMR4329709 €2,950,000

| BEDS | BATHS | BUILT  | PLOT   | TERRACE |
|------|-------|--------|--------|---------|
| 5    | 5.5   | 450 m² | 610 m² | 220 m²  |