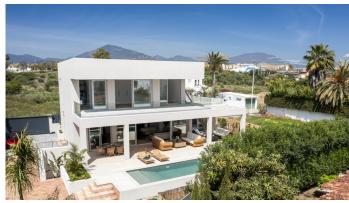

#### HOUSE 5 BEDROOMS 5.5 BATHROOMS IN SAN PEDRO DE ALCANTARA

San Pedro de Alcantara

REF# BEMR4329709 €2,950,000

| BEDS | BATHS | BUILT  | PLOT   | TERRACE |
|------|-------|--------|--------|---------|
| 5    | 5.5   | 450 m² | 610 m² | 220 m²  |

New built modern south facing villa, just 250m from the Mediterranean Sea near San Pedro town. The property is built over three floors plus rooftop terrace with panoramic views to mountains and the sea.