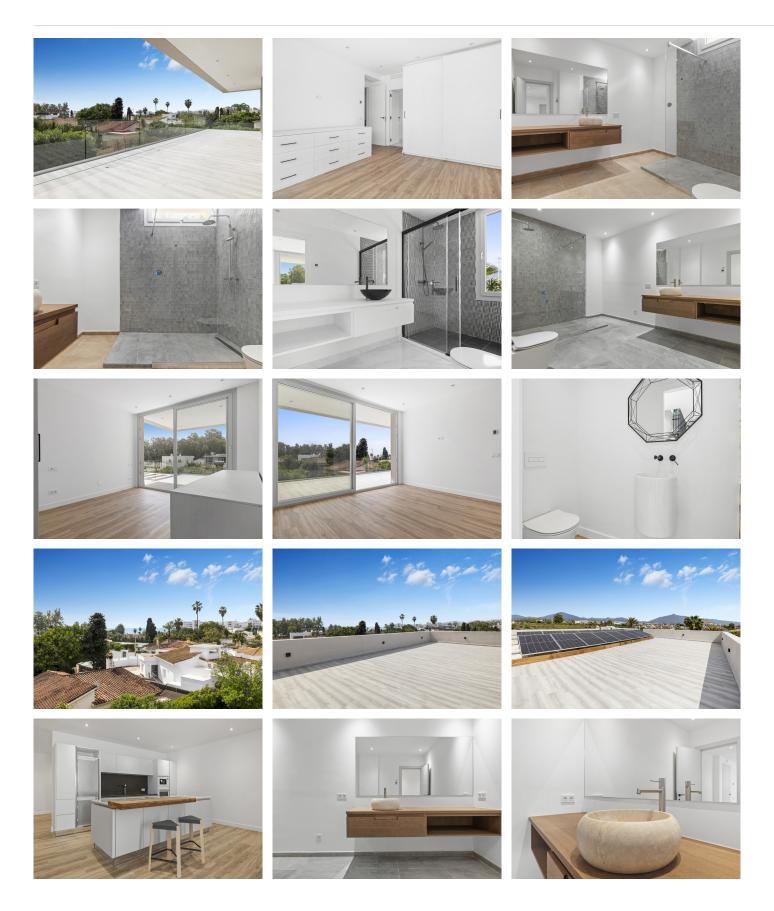

#### HOUSE 5 BEDROOMS 5.5 BATHROOMS IN SAN PEDRO DE ALCANTARA

San Pedro de Alcantara

REF# BEMR4329709 €2,950,000

| BEDS | BATHS | BUILT  | PLOT   | TERRACE |
|------|-------|--------|--------|---------|
| 5    | 5.5   | 450 m² | 610 m² | 220 m²  |

New built modern south facing villa, just 250m from the Mediterranean Sea near San Pedro town. The property is built over three floors plus rooftop terrace with panoramic views to mountains and the sea.