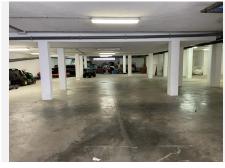

Welcome to this stunning beachfront villa! This Mediterranean-style retreat combines luxury, comfort and ample space in an exceptional location.

The villa has 8 bedrooms and 7 bathrooms, ensuring space and comfort for all residents. Situated on a spacious 5,627 square meter plot, this property offers privacy and outdoor space. The constructed area of 1,840 square meters is distributed over two floors, carefully designed to maximize functionality and beauty. Upon entering, you will be captivated by the charm and elegance of the country-style interior. The basement not only houses a large garage for 10 cars, but also a comfortable bedroom with a private bathroom for staff. The master bedroom is a refuge in itself. Enjoy ultimate luxury and privacy as you prepare for the day or relax at night.