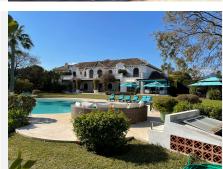

Welcome to this stunning beachfront villa! This Mediterranean-style retreat combines luxury, comfort and ample space in an exceptional location.

The villa has 8 bedrooms and 7 bathrooms, ensuring space and comfort for all residents. Situated on a spacious 5,627 square meter plot, this property offers privacy and outdoor space. The constructed area of 1,840 square meters is distributed over two floors, carefully designed to maximize functionality and beauty. Upon entering, you will be captivated by the charm and elegance of the country-style interior. The basement not only houses a large garage for 10 cars, but also a comfortable bedroom with a private bathroom for staff. The master bedroom is a refuge in itself. Enjoy ultimate luxury and privacy as you prepare for the day or relax at night.

The lush gardens and diverse outdoor spaces are designed for relaxation and enjoyment. Dive into the spectacular pool, enjoy the warm Mediterranean sun on the spacious terrace or host unforgettable meetings in the beautiful gardens. The villa combines a quiet and exclusive environment with easy access to the vibrant city. Enjoy the best of both worlds: serenity and famous beaches, golf courses, restaurants and +34 952 939 460 · info@bromleyestatesmarbella.com Urbanizacion El Rosario, CN340, Km 188, Marbella,