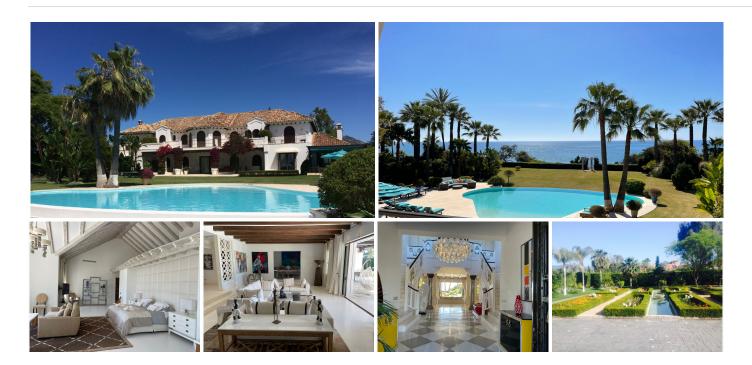

Welcome to this stunning beachfront villa! This Mediterranean-style retreat combines luxury, comfort and ample space in an exceptional location.

The villa has 8 bedrooms and 7 bathrooms, ensuring space and comfort for all residents. Situated on a spacious 5,627 square meter plot, this property offers privacy and outdoor space. The constructed area of 1,840 square meters is distributed over two floors, carefully designed to maximize functionality and beauty. Upon entering, you will be captivated by the charm and elegance of the country-style interior. The basement not only houses a large garage for 10 cars, but also a comfortable bedroom with a private bathroom for staff. The master bedroom is a refuge in itself. Enjoy ultimate luxury and privacy as you prepare for the day or relax at night.

The lush gardens and diverse outdoor spaces are designed for relaxation and enjoyment. Dive into the spectacular pool, enjoy the warm Mediterranean sun on the spacious terrace or host unforgettable meetings in the beautiful gardens. The villa combines a quiet and exclusive environment with easy access to the vibrant city. Enjoy the best of both worlds: serenity and famous beaches, golf courses, restaurants and +34 952 939 460 · info@bromleyestatesmarbella.com Urbanizacion El Rosario, CN340, Km 188, Marbella,