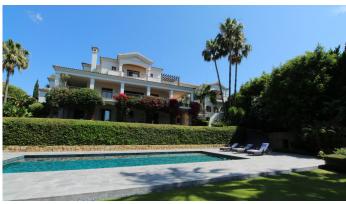

Exquisite 6-Bedroom Classical Villa in an Idyllic Setting, Situated on the Frontline of Almenara Golf with Breathtaking Panoramic Views of Almenara and San Roque Club Golf Courses.

This immaculately maintained villa spans three floors, showcasing a blend of timeless elegance and modern sophistication. Awe-inspiring features of this remarkable property include:

- Grand cobblestone driveway, boasting ample space for multiple vehicles, complemented by a carport accommodating two cars and a two-car garage.
- Six luxuriously appointed bedrooms.
- A delightful social room, exquisitely furnished with a top-tier bar, pool table, darts, and an inviting lounge area, offering the perfect ambiance for entertaining quests.
- Expansive home cinema
- Recently renovated heated exterior pool with beautiful tiling and lighting effects.
- +34 952 939 460 · info@bromleyestatesmarbella.com Urbanizacion El Rosario, CN340, Km 188, Marbella, Malaga 29603

Marbella

- A splendid poolhouse with two levels, thoughtfully designed to facilitate outdoor gatherings, complete with a barbecue area.
- Private terraces accompany the three main bedrooms on the top floor, affording breathtaking panoramic views and en suite bathrooms.
- Adorned with a flourishing orchard, with avocados and an array of fruit trees.
- Sprawling across an impressive 3422 square meters, the villa encompasses a generous plot, offering ample space for various outdoor activities.
- Immaculate marble flooring.
- Hot/cold air conditioning and underfloor heating, spanning the entirety of the villa.