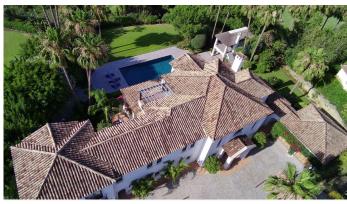

Marbella

- A splendid poolhouse with two levels, thoughtfully designed to facilitate outdoor gatherings, complete with a barbecue area.
- Private terraces accompany the three main bedrooms on the top floor, affording breathtaking panoramic views and en suite bathrooms.
- Adorned with a flourishing orchard, with avocados and an array of fruit trees.
- Sprawling across an impressive 3422 square meters, the villa encompasses a generous plot, offering ample space for various outdoor activities.
- Immaculate marble flooring.
- Hot/cold air conditioning and underfloor heating, spanning the entirety of the villa.