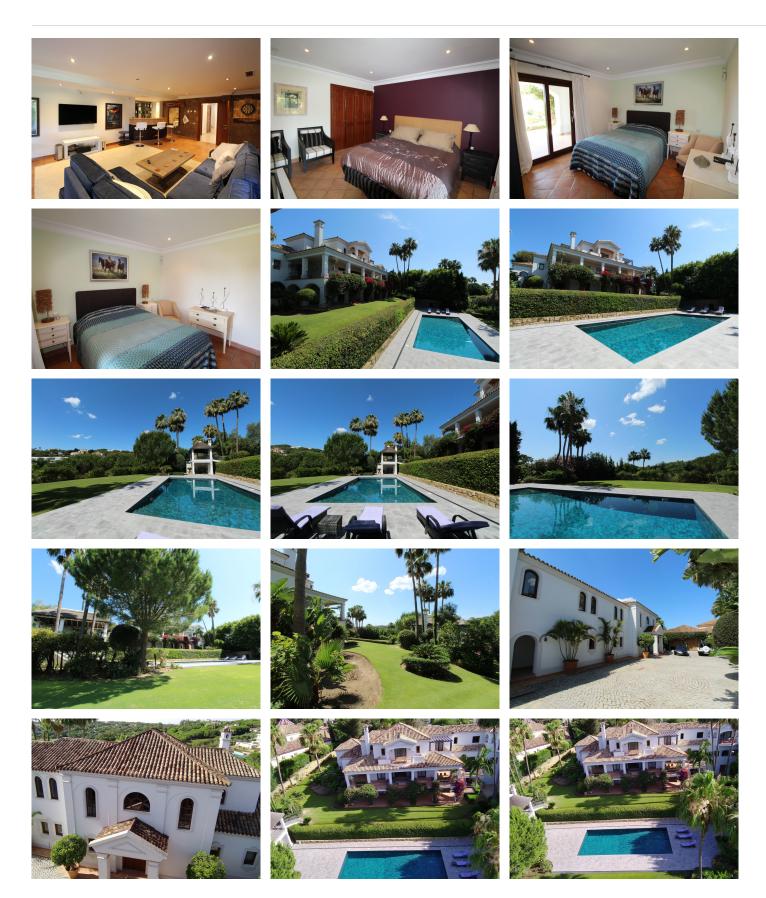

Exquisite 6-Bedroom Classical Villa in an Idyllic Setting, Situated on the Frontline of Almenara Golf with Breathtaking Panoramic Views of Almenara and San Roque Club Golf Courses.

This immaculately maintained villa spans three floors, showcasing a blend of timeless elegance and modern sophistication. Awe-inspiring features of this remarkable property include:

- Grand cobblestone driveway, boasting ample space for multiple vehicles, complemented by a carport accommodating two cars and a two-car garage.
- Six luxuriously appointed bedrooms.
- A delightful social room, exquisitely furnished with a top-tier bar, pool table, darts, and an inviting lounge area, offering the perfect ambiance for entertaining quests.
- Expansive home cinema
- Recently renovated heated exterior pool with beautiful tiling and lighting effects.
- +34 952 939 460 · info@bromleyestatesmarbella.com Urbanizacion El Rosario, CN340, Km 188, Marbella, Malaga 29603

Marbella

- A splendid poolhouse with two levels, thoughtfully designed to facilitate outdoor gatherings, complete with a barbecue area.
- Private terraces accompany the three main bedrooms on the top floor, affording breathtaking panoramic views and en suite bathrooms.
- Adorned with a flourishing orchard, with avocados and an array of fruit trees.
- Sprawling across an impressive 3422 square meters, the villa encompasses a generous plot, offering ample space for various outdoor activities.
- Immaculate marble flooring.
- Hot/cold air conditioning and underfloor heating, spanning the entirety of the villa.

Nestled within the highly coveted Sotogrande F-Zone, this exceptional property offers a truly enviable lifestyle, characterized by tranquility and luxury. Despite its secluded charm, the villa is conveniently located within a short drive from an array of amenities, golf courses and recreational activities. The prestigious Sotogrande International School is also within close proximity.