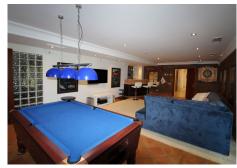

- Grand cobblestone driveway, boasting ample space for multiple vehicles, complemented by a carport accommodating two cars and a two-car garage.
- Six luxuriously appointed bedrooms.
- A delightful social room, exquisitely furnished with a top-tier bar, pool table, darts, and an inviting lounge area, offering the perfect ambiance for entertaining quests.
- Expansive home cinema
- Recently renovated heated exterior pool with beautiful tiling and lighting effects.
- +34 952 939 460 · info@bromleyestatesmarbella.com Urbanizacion El Rosario, CN340, Km 188, Marbella, Malaga 29603