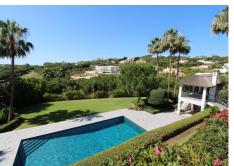

Exquisite 6-Bedroom Classical Villa in an Idyllic Setting, Situated on the Frontline of Almenara Golf with Breathtaking Panoramic Views of Almenara and San Roque Club Golf Courses.

This immaculately maintained villa spans three floors, showcasing a blend of timeless elegance and modern sophistication. Awe-inspiring features of this remarkable property include:

- Grand cobblestone driveway, boasting ample space for multiple vehicles, complemented by a carport accommodating two cars and a two-car garage.
- Six luxuriously appointed bedrooms.
- A delightful social room, exquisitely furnished with a top-tier bar, pool table, darts, and an inviting lounge area, offering the perfect ambiance for entertaining quests.
- Expansive home cinema
- Recently renovated heated exterior pool with beautiful tiling and lighting effects.
- +34 952 939 460 · info@bromleyestatesmarbella.com Urbanizacion El Rosario, CN340, Km 188, Marbella, Malaga 29603

Marbella

- A splendid poolhouse with two levels, thoughtfully designed to facilitate outdoor gatherings, complete with a barbecue area.
- Private terraces accompany the three main bedrooms on the top floor, affording breathtaking panoramic views and en suite bathrooms.
- Adorned with a flourishing orchard, with avocados and an array of fruit trees.
- Sprawling across an impressive 3422 square meters, the villa encompasses a generous plot, offering ample space for various outdoor activities.
- Immaculate marble flooring.
- Hot/cold air conditioning and underfloor heating, spanning the entirety of the villa.