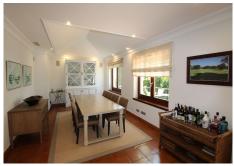

Marbella

- A splendid poolhouse with two levels, thoughtfully designed to facilitate outdoor gatherings, complete with a barbecue area.
- Private terraces accompany the three main bedrooms on the top floor, affording breathtaking panoramic views and en suite bathrooms.
- Adorned with a flourishing orchard, with avocados and an array of fruit trees.
- Sprawling across an impressive 3422 square meters, the villa encompasses a generous plot, offering ample space for various outdoor activities.
- Immaculate marble flooring.
- Hot/cold air conditioning and underfloor heating, spanning the entirety of the villa.