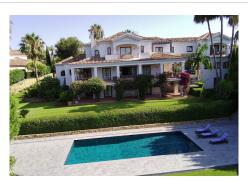

Exquisite 6-Bedroom Classical Villa in an Idyllic Setting, Situated on the Frontline of Almenara Golf with Breathtaking Panoramic Views of Almenara and San Roque Club Golf Courses.

This immaculately maintained villa spans three floors, showcasing a blend of timeless elegance and modern sophistication. Awe-inspiring features of this remarkable property include:

- Grand cobblestone driveway, boasting ample space for multiple vehicles, complemented by a carport accommodating two cars and a two-car garage.
- Six luxuriously appointed bedrooms.
- A delightful social room, exquisitely furnished with a top-tier bar, pool table, darts, and an inviting lounge area, offering the perfect ambiance for entertaining quests.
- Expansive home cinema
- Recently renovated heated exterior pool with beautiful tiling and lighting effects.
- +34 952 939 460 · info@bromleyestatesmarbella.com Urbanizacion El Rosario, CN340, Km 188, Marbella, Malaga 29603

Marbella

- A splendid poolhouse with two levels, thoughtfully designed to facilitate outdoor gatherings, complete with a barbecue area.
- Private terraces accompany the three main bedrooms on the top floor, affording breathtaking panoramic views and en suite bathrooms.
- Adorned with a flourishing orchard, with avocados and an array of fruit trees.
- Sprawling across an impressive 3422 square meters, the villa encompasses a generous plot, offering ample space for various outdoor activities.
- Immaculate marble flooring.
- Hot/cold air conditioning and underfloor heating, spanning the entirety of the villa.