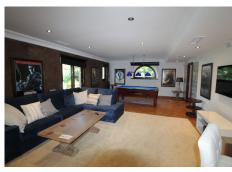

- Grand cobblestone driveway, boasting ample space for multiple vehicles, complemented by a carport accommodating two cars and a two-car garage.
- Six luxuriously appointed bedrooms.
- A delightful social room, exquisitely furnished with a top-tier bar, pool table, darts, and an inviting lounge area, offering the perfect ambiance for entertaining quests.
- Expansive home cinema
- Recently renovated heated exterior pool with beautiful tiling and lighting effects.
- +34 952 939 460 · info@bromleyestatesmarbella.com Urbanizacion El Rosario, CN340, Km 188, Marbella, Malaga 29603