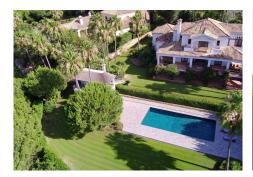

Exquisite 6-Bedroom Classical Villa in an Idyllic Setting, Situated on the Frontline of Almenara Golf with Breathtaking Panoramic Views of Almenara and San Roque Club Golf Courses.

This immaculately maintained villa spans three floors, showcasing a blend of timeless elegance and modern sophistication. Awe-inspiring features of this remarkable property include:

- Grand cobblestone driveway, boasting ample space for multiple vehicles, complemented by a carport accommodating two cars and a two-car garage.
- Six luxuriously appointed bedrooms.
- A delightful social room, exquisitely furnished with a top-tier bar, pool table, darts, and an inviting lounge area, offering the perfect ambiance for entertaining quests.
- Expansive home cinema
- Recently renovated heated exterior pool with beautiful tiling and lighting effects.
- +34 952 939 460 · info@bromleyestatesmarbella.com Urbanizacion El Rosario, CN340, Km 188, Marbella, Malaga 29603

Marbella

- A splendid poolhouse with two levels, thoughtfully designed to facilitate outdoor gatherings, complete with a barbecue area.
- Private terraces accompany the three main bedrooms on the top floor, affording breathtaking panoramic views and en suite bathrooms.
- Adorned with a flourishing orchard, with avocados and an array of fruit trees.
- Sprawling across an impressive 3422 square meters, the villa encompasses a generous plot, offering ample space for various outdoor activities.
- Immaculate marble flooring.
- Hot/cold air conditioning and underfloor heating, spanning the entirety of the villa.