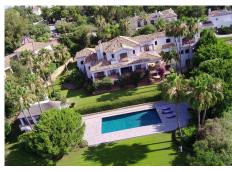

Exquisite 6-Bedroom Classical Villa in an Idyllic Setting, Situated on the Frontline of Almenara Golf with Breathtaking Panoramic Views of Almenara and San Roque Club Golf Courses.

This immaculately maintained villa spans three floors, showcasing a blend of timeless elegance and modern sophistication. Awe-inspiring features of this remarkable property include:

- Grand cobblestone driveway, boasting ample space for multiple vehicles, complemented by a carport accommodating two cars and a two-car garage.
- Six luxuriously appointed bedrooms.
- A delightful social room, exquisitely furnished with a top-tier bar, pool table, darts, and an inviting lounge area, offering the perfect ambiance for entertaining quests.
- Expansive home cinema
- Recently renovated heated exterior pool with beautiful tiling and lighting effects.
- +34 952 939 460 · info@bromleyestatesmarbella.com Urbanizacion El Rosario, CN340, Km 188, Marbella, Malaga 29603

Marbella

- A splendid poolhouse with two levels, thoughtfully designed to facilitate outdoor gatherings, complete with a barbecue area.
- Private terraces accompany the three main bedrooms on the top floor, affording breathtaking panoramic views and en suite bathrooms.
- Adorned with a flourishing orchard, with avocados and an array of fruit trees.
- Sprawling across an impressive 3422 square meters, the villa encompasses a generous plot, offering ample space for various outdoor activities.
- Immaculate marble flooring.
- Hot/cold air conditioning and underfloor heating, spanning the entirety of the villa.