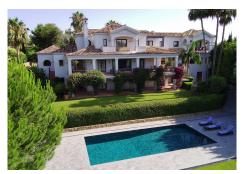

Exquisite 6-Bedroom Classical Villa in an Idyllic Setting, Situated on the Frontline of Almenara Golf with Breathtaking Panoramic Views of Almenara and San Roque Club Golf Courses.

This immaculately maintained villa spans three floors, showcasing a blend of timeless elegance and modern sophistication. Awe-inspiring features of this remarkable property include:

Marbella

- A splendid poolhouse with two levels, thoughtfully designed to facilitate outdoor gatherings, complete with a barbecue area.
- Private terraces accompany the three main bedrooms on the top floor, affording breathtaking panoramic views and en suite bathrooms.
- Adorned with a flourishing orchard, with avocados and an array of fruit trees.
- Sprawling across an impressive 3422 square meters, the villa encompasses a generous plot, offering ample space for various outdoor activities.
- Immaculate marble flooring.
- Hot/cold air conditioning and underfloor heating, spanning the entirety of the villa.