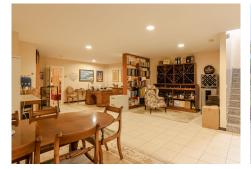

On the ground floor we have the basement area, which can be adapted for a games room, cinema, gym, whatever suits you best with more than 80 square meters and access to the garden, 3 bedrooms, one of them with an en-suite bathroom and another bathroom to share between both rooms. From this floor we have direct access to the Sauna area with a complete bathroom for the pool area.