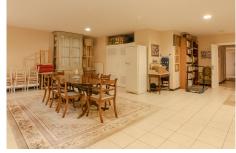

Upon arriving at the property, passing through its automatic gate, you reach a road that leads to the entrance of the property, easily parking more than 10 cars inside it.

You enter a very stylish hall, it is a property that combines the rustic Andalusian style and the modern. On this floor we find 2 very spacious rooms with direct access to the infinity pool area, a dining area for more than 14 diners, a large kitchen of the highest standing, a large pantry prepared for large events, a barbecue,