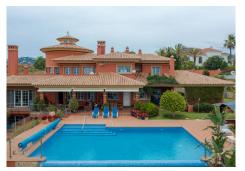

Andalusian style, immaculate property in great condition. 5 bedrooms, 4 bathrooms, 1 toilet, sauna, private infinity pool overlooking the sea. Very quiet and very private area to enjoy the tranquility and atmosphere of the area. The property consists of 623 m2 built on a 10,000m2 plot. 360° view of golf, mountains, sea and more.

## BROMLEY ESTATES Marbella

infinity pool of more than 60 square meters heated, gardens in perfect condition, area of ??fruit trees. On this floor we also have access to the rest of the property's floors, including a separate one for the service apartment.