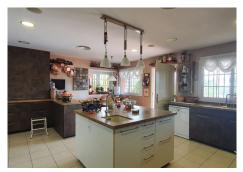

Upon arriving at the property, passing through its automatic gate, you reach a road that leads to the entrance of the property, easily parking more than 10 cars inside it.

You enter a very stylish hall, it is a property that combines the rustic Andalusian style and the modern. On this floor we find 2 very spacious rooms with direct access to the infinity pool area, a dining area for more than 14 diners, a large kitchen of the highest standing, a large pantry prepared for large events, a barbecue,