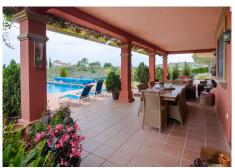

Upon arriving at the property, passing through its automatic gate, you reach a road that leads to the entrance of the property, easily parking more than 10 cars inside it.

You enter a very stylish hall, it is a property that combines the rustic Andalusian style and the modern. On this floor we find 2 very spacious rooms with direct access to the infinity pool area, a dining area for more than 14 diners, a large kitchen of the highest standing, a large pantry prepared for large events, a barbecue,

## BROMLEY ESTATES Marbella

infinity pool of more than 60 square meters heated, gardens in perfect condition, area of ??fruit trees. On this floor we also have access to the rest of the property's floors, including a separate one for the service apartment.