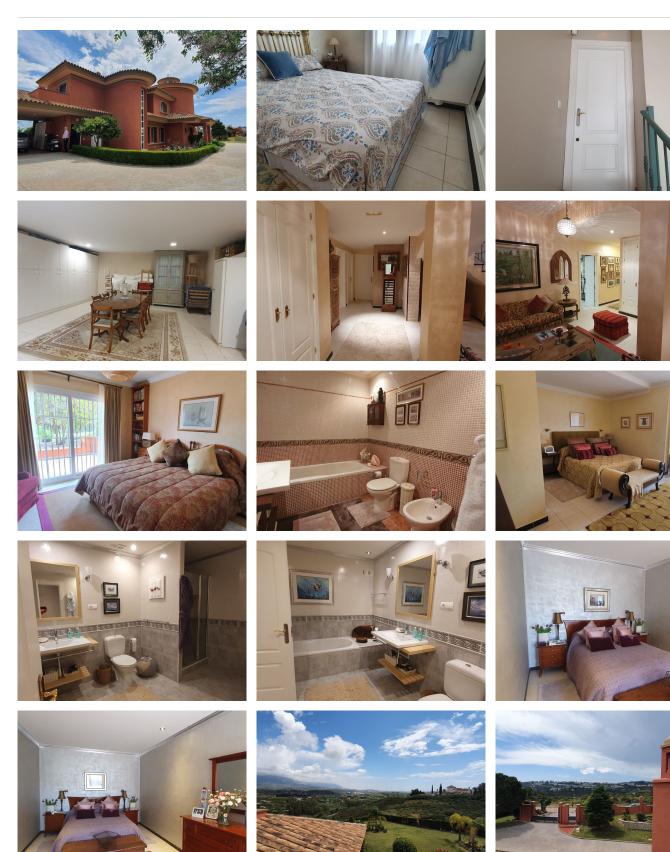

Andalusian style, immaculate property in great condition. 5 bedrooms, 4 bathrooms, 1 toilet, sauna, private infinity pool overlooking the sea. Very quiet and very private area to enjoy the tranquility and atmosphere of the area. The property consists of 623 m2 built on a 10,000m2 plot. 360° view of golf, mountains, sea and more.

If we go up to the second floor we find a reception area that gives access to a large main room, completely private from the rest of the house, in it we have a bathroom with all the necessities en suite and a large L-shaped dressing room. Here we have access to a terrace with great views of the pool, sea, mountains of Mijas and golf course.

On the ground floor we have the basement area, which can be adapted for a games room, cinema, gym, whatever suits you best with more than 80 square meters and access to the garden, 3 bedrooms, one of them with an en-suite bathroom and another bathroom to share between both rooms. From this floor we have direct access to the Sauna area with a complete bathroom for the pool area.

The property has double glazing in all its rooms, all of them being large and has a water tank of 50,000 liters of water to keep as a reserve and use for the house. It has air conditioning and central heating. A house to enjoy the surroundings, the tranquility and the proximity to all services.