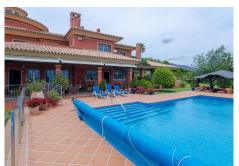

Andalusian style, immaculate property in great condition. 5 bedrooms, 4 bathrooms, 1 toilet, sauna, private infinity pool overlooking the sea. Very quiet and very private area to enjoy the tranquility and atmosphere of the area. The property consists of 623 m2 built on a 10,000m2 plot. 360° view of golf, mountains, sea and more.

## BROMLEY ESTATES Marbella

infinity pool of more than 60 square meters heated, gardens in perfect condition, area of ??fruit trees. On this floor we also have access to the rest of the property's floors, including a separate one for the service apartment.