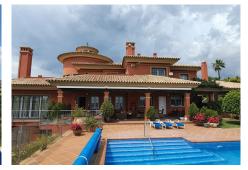

Andalusian style, immaculate property in great condition. 5 bedrooms, 4 bathrooms, 1 toilet, sauna, private infinity pool overlooking the sea. Very quiet and very private area to enjoy the tranquility and atmosphere of the area. The property consists of 623 m2 built on a 10,000m2 plot. 360° view of golf, mountains, sea and more.

Upon arriving at the property, passing through its automatic gate, you reach a road that leads to the entrance of the property, easily parking more than 10 cars inside it.

You enter a very stylish hall, it is a property that combines the rustic Andalusian style and the modern. On this floor we find 2 very spacious rooms with direct access to the infinity pool area, a dining area for more than 14 diners, a large kitchen of the highest standing, a large pantry prepared for large events, a barbecue,

## BROMLEY ESTATES Marbella

infinity pool of more than 60 square meters heated, gardens in perfect condition, area of ??fruit trees. On this floor we also have access to the rest of the property's floors, including a separate one for the service apartment.