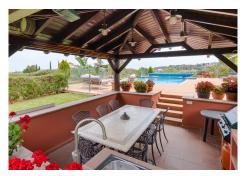

Upon arriving at the property, passing through its automatic gate, you reach a road that leads to the entrance of the property, easily parking more than 10 cars inside it.

You enter a very stylish hall, it is a property that combines the rustic Andalusian style and the modern. On this floor we find 2 very spacious rooms with direct access to the infinity pool area, a dining area for more than 14 diners, a large kitchen of the highest standing, a large pantry prepared for large events, a barbecue,

## BROMLEY ESTATES Marbella

infinity pool of more than 60 square meters heated, gardens in perfect condition, area of ??fruit trees. On this floor we also have access to the rest of the property's floors, including a separate one for the service apartment.