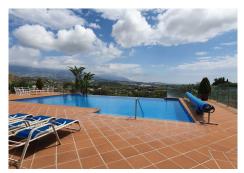

Andalusian style, immaculate property in great condition. 5 bedrooms, 4 bathrooms, 1 toilet, sauna, private infinity pool overlooking the sea. Very quiet and very private area to enjoy the tranquility and atmosphere of the area. The property consists of 623 m2 built on a 10,000m2 plot. 360° view of golf, mountains, sea and more.

## BROMLEY ESTATES Marbella

infinity pool of more than 60 square meters heated, gardens in perfect condition, area of ??fruit trees. On this floor we also have access to the rest of the property's floors, including a separate one for the service apartment.