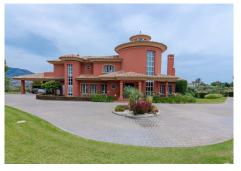

Andalusian style, immaculate property in great condition. 5 bedrooms, 4 bathrooms, 1 toilet, sauna, private infinity pool overlooking the sea. Very quiet and very private area to enjoy the tranquility and atmosphere of the area. The property consists of 623 m2 built on a 10,000m2 plot. 360° view of golf, mountains, sea and more.

Upon arriving at the property, passing through its automatic gate, you reach a road that leads to the entrance of the property, easily parking more than 10 cars inside it.

You enter a very stylish hall, it is a property that combines the rustic Andalusian style and the modern. On this floor we find 2 very spacious rooms with direct access to the infinity pool area, a dining area for more than 14 diners, a large kitchen of the highest standing, a large pantry prepared for large events, a barbecue,