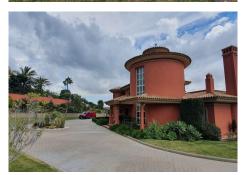

Upon arriving at the property, passing through its automatic gate, you reach a road that leads to the entrance of the property, easily parking more than 10 cars inside it.

You enter a very stylish hall, it is a property that combines the rustic Andalusian style and the modern. On this floor we find 2 very spacious rooms with direct access to the infinity pool area, a dining area for more than 14 diners, a large kitchen of the highest standing, a large pantry prepared for large events, a barbecue,