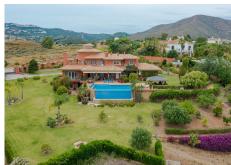

## REF# BEMR4334530 €2,750,000

| BEDS | BATHS | BUILT  | PLOT     | TERRACE |
|------|-------|--------|----------|---------|
| 5    | 6     | 623 m² | 10000 m² | 100 m²  |

IMPRESSIVE DESIGN VILLA WITH PANORAMIC VIEWS TO THE MEDITERRANEAN SEA, COSTA DEL SOL

Andalusian style, immaculate property in great condition. 5 bedrooms, 4 bathrooms, 1 toilet, sauna, private infinity pool overlooking the sea. Very quiet and very private area to enjoy the tranquility and atmosphere of the area. The property consists of 623 m2 built on a 10,000m2 plot. 360° view of golf, mountains, sea and more.

## BROMLEY ESTATES Marbella

infinity pool of more than 60 square meters heated, gardens in perfect condition, area of ??fruit trees. On this floor we also have access to the rest of the property's floors, including a separate one for the service apartment.