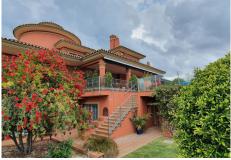

## REF# BEMR4334530 €2,750,000

| BEDS | BATHS | BUILT  | PLOT     | TERRACE |
|------|-------|--------|----------|---------|
| 5    | 6     | 623 m² | 10000 m² | 100 m²  |

IMPRESSIVE DESIGN VILLA WITH PANORAMIC VIEWS TO THE MEDITERRANEAN SEA, COSTA DEL SOL

Andalusian style, immaculate property in great condition. 5 bedrooms, 4 bathrooms, 1 toilet, sauna, private infinity pool overlooking the sea. Very quiet and very private area to enjoy the tranquility and atmosphere of the area. The property consists of 623 m2 built on a 10,000m2 plot. 360° view of golf, mountains, sea and more.