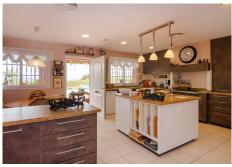

Upon arriving at the property, passing through its automatic gate, you reach a road that leads to the entrance of the property, easily parking more than 10 cars inside it.

You enter a very stylish hall, it is a property that combines the rustic Andalusian style and the modern. On this floor we find 2 very spacious rooms with direct access to the infinity pool area, a dining area for more than 14 diners, a large kitchen of the highest standing, a large pantry prepared for large events, a barbecue,