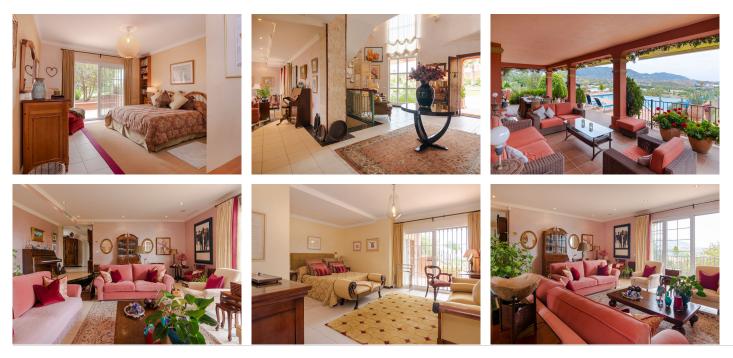

Upon arriving at the property, passing through its automatic gate, you reach a road that leads to the entrance of the property, easily parking more than 10 cars inside it.

You enter a very stylish hall, it is a property that combines the rustic Andalusian style and the modern. On this floor we find 2 very spacious rooms with direct access to the infinity pool area, a dining area for more than 14 diners, a large kitchen of the highest standing, a large pantry prepared for large events, a barbecue,

If we go up to the second floor we find a reception area that gives access to a large main room, completely private from the rest of the house, in it we have a bathroom with all the necessities en suite and a large L-shaped dressing room. Here we have access to a terrace with great views of the pool, sea, mountains of Mijas and golf course.

The property has double glazing in all its rooms, all of them being large and has a water tank of 50,000 liters of water to keep as a reserve and use for the house. It has air conditioning and central heating. A house to enjoy the surroundings, the tranquility and the proximity to all services.