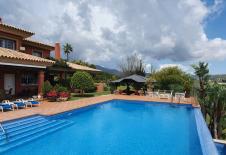

Andalusian style, immaculate property in great condition. 5 bedrooms, 4 bathrooms, 1 toilet, sauna, private infinity pool overlooking the sea. Very quiet and very private area to enjoy the tranquility and atmosphere of the area. The property consists of 623 m2 built on a 10,000m2 plot. 360° view of golf, mountains, sea and more.

## BROMLEY ESTATES Marbella

infinity pool of more than 60 square meters heated, gardens in perfect condition, area of ??fruit trees. On this floor we also have access to the rest of the property's floors, including a separate one for the service apartment.