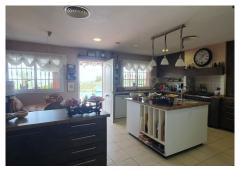

Upon arriving at the property, passing through its automatic gate, you reach a road that leads to the entrance of the property, easily parking more than 10 cars inside it.

You enter a very stylish hall, it is a property that combines the rustic Andalusian style and the modern. On this floor we find 2 very spacious rooms with direct access to the infinity pool area, a dining area for more than 14 diners, a large kitchen of the highest standing, a large pantry prepared for large events, a barbecue,