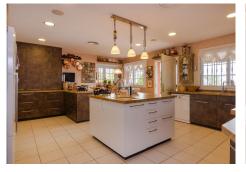

Upon arriving at the property, passing through its automatic gate, you reach a road that leads to the entrance of the property, easily parking more than 10 cars inside it.

You enter a very stylish hall, it is a property that combines the rustic Andalusian style and the modern. On this floor we find 2 very spacious rooms with direct access to the infinity pool area, a dining area for more than 14 diners, a large kitchen of the highest standing, a large pantry prepared for large events, a barbecue,