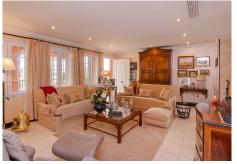

Upon arriving at the property, passing through its automatic gate, you reach a road that leads to the entrance of the property, easily parking more than 10 cars inside it.

You enter a very stylish hall, it is a property that combines the rustic Andalusian style and the modern. On this floor we find 2 very spacious rooms with direct access to the infinity pool area, a dining area for more than 14 diners, a large kitchen of the highest standing, a large pantry prepared for large events, a barbecue,

## BROMLEY ESTATES Marbella

infinity pool of more than 60 square meters heated, gardens in perfect condition, area of ??fruit trees. On this floor we also have access to the rest of the property's floors, including a separate one for the service apartment.