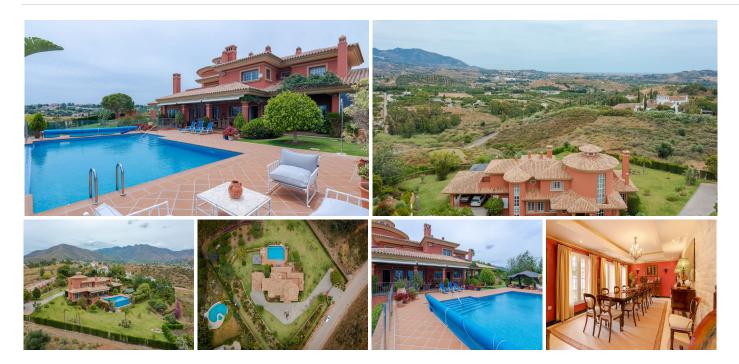

## REF# BEMR4334530 €2,750,000

| BEDS | BATHS | BUILT  | PLOT     | TERRACE |
|------|-------|--------|----------|---------|
| 5    | 6     | 623 m² | 10000 m² | 100 m²  |

IMPRESSIVE DESIGN VILLA WITH PANORAMIC VIEWS TO THE MEDITERRANEAN SEA, COSTA DEL SOL

Andalusian style, immaculate property in great condition. 5 bedrooms, 4 bathrooms, 1 toilet, sauna, private infinity pool overlooking the sea. Very quiet and very private area to enjoy the tranquility and atmosphere of the area. The property consists of 623 m2 built on a 10,000m2 plot. 360° view of golf, mountains, sea and more.

Upon arriving at the property, passing through its automatic gate, you reach a road that leads to the entrance of the property, easily parking more than 10 cars inside it.

You enter a very stylish hall, it is a property that combines the rustic Andalusian style and the modern. On this floor we find 2 very spacious rooms with direct access to the infinity pool area, a dining area for more than 14 diners, a large kitchen of the highest standing, a large pantry prepared for large events, a barbecue,

## BROMLEY ESTATES Marbella

infinity pool of more than 60 square meters heated, gardens in perfect condition, area of ??fruit trees. On this floor we also have access to the rest of the property's floors, including a separate one for the service apartment.