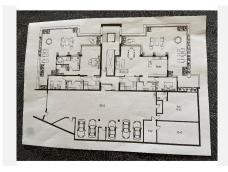

This penthouse situated in the secure urbanization of Los Arrayanes stands out for numerous compelling reasons. Its most prominent feature is undoubtedly the expansive usable area, surpassing an impressive 1300 square meters!

Originally, this penthouse was acquired during the pre-construction phase, initially intended to be two separate units. However, a remarkable transformation took place during the construction process, merging the two penthouses into a single, extraordinary property with a generous living space. Adding to its allure, an exceptional inclusion from the original plans is the private 6-car garage located on the penthouse level.

Moreover, the penthouse boasts an array of impressive amenities, including a fully-equipped gym, a sophisticated wine cellar (bodega), four luxuriously appointed bedrooms with individual en suite bathrooms, a guest toilet, four expansive terraces, and a host of additional features that will captivate any discerning buyer.