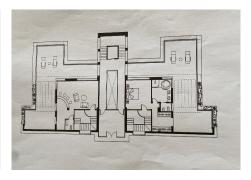

This penthouse situated in the secure urbanization of Los Arrayanes stands out for numerous compelling reasons. Its most prominent feature is undoubtedly the expansive usable area, surpassing an impressive 1300 square meters!

Originally, this penthouse was acquired during the pre-construction phase, initially intended to be two separate units. However, a remarkable transformation took place during the construction process, merging the two penthouses into a single, extraordinary property with a generous living space. Adding to its allure, an exceptional inclusion from the original plans is the private 6-car garage located on the penthouse level.

Moreover, the penthouse boasts an array of impressive amenities, including a fully-equipped gym, a sophisticated wine cellar (bodega), four luxuriously appointed bedrooms with individual en suite bathrooms, a guest toilet, four expansive terraces, and a host of additional features that will captivate any discerning buyer.