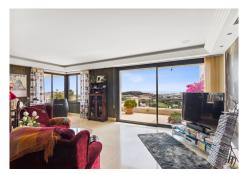

This penthouse situated in the secure urbanization of Los Arrayanes stands out for numerous compelling reasons. Its most prominent feature is undoubtedly the expansive usable area, surpassing an impressive 1300 square meters!

Moreover, the penthouse boasts an array of impressive amenities, including a fully-equipped gym, a sophisticated wine cellar (bodega), four luxuriously appointed bedrooms with individual en suite bathrooms, a guest toilet, four expansive terraces, and a host of additional features that will captivate any discerning buyer.