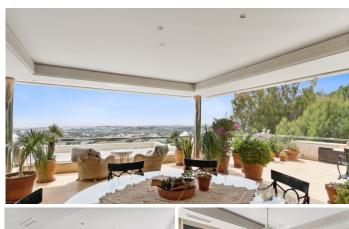

This penthouse situated in the secure urbanization of Los Arrayanes stands out for numerous compelling reasons. Its most prominent feature is undoubtedly the expansive usable area, surpassing an impressive 1300 square meters!

Moreover, the penthouse boasts an array of impressive amenities, including a fully-equipped gym, a sophisticated wine cellar (bodega), four luxuriously appointed bedrooms with individual en suite bathrooms, a guest toilet, four expansive terraces, and a host of additional features that will captivate any discerning buyer.