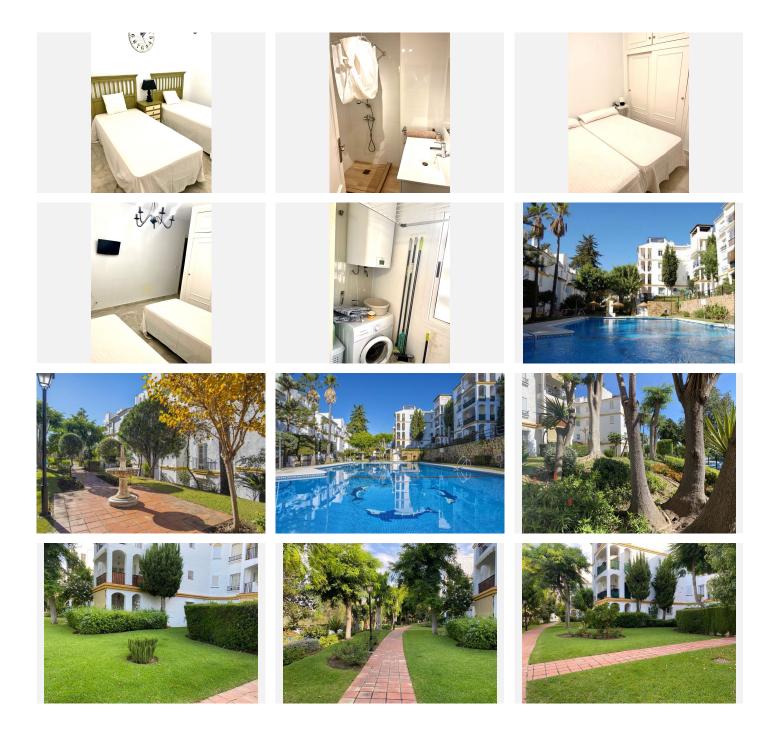

Pool : Communal.

Views : Garden.

Features : Lift, Fitted Wardrobes, Near Transport, Utility Room, Ensuite Bathroom, Double Glazing.

Furniture : Fully Furnished.

Kitchen : Fully Fitted.

Garden : Communal.

+34 952 939 460 · info@bromleyestatesmarbella.com Urbanizacion El Rosario, CN340, Km 188, Marbella, Malaga 29603

Security : Gated Complex, Entry Phone. Parking : More Than One, Communal. Utilities : Electricity, Drinkable Water, Gas. Category : Golf, Holiday Homes, Investment, Resale, Contemporary.

+34 952 939 460 · info@bromleyestatesmarbella.com Urbanizacion El Rosario, CN340, Km 188, Marbella, Malaga 29603