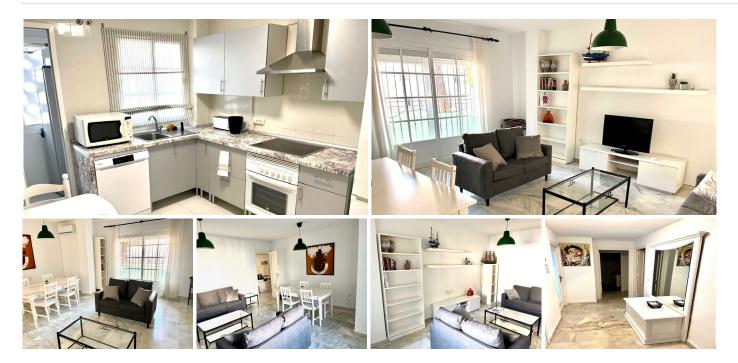

## REF# BEMR4339807 €265,000

| BEDS | BATHS | BUILT |
|------|-------|-------|
| 2    | 2     | 89 m² |

Ground Floor Apartment, Diana Park, Costa del Sol. 2 Bedrooms, 2 Bathrooms, Built 0 m<sup>2</sup>.

Setting : Commercial Area, Close To Golf, Close To Port, Close To Shops, Close To Sea, Close To Town, Close To Schools, Close To Marina, Urbanisation. Orientation : West.

Condition : Excellent, Recently Renovated.

Pool : Communal.

Views : Garden.

Features : Lift, Fitted Wardrobes, Near Transport, Utility Room, Ensuite Bathroom, Double Glazing.

Furniture : Fully Furnished.

Kitchen : Fully Fitted.

Garden : Communal.

+34 952 939 460 · info@bromleyestatesmarbella.com Urbanizacion El Rosario, CN340, Km 188, Marbella, Malaga 29603

Security : Gated Complex, Entry Phone. Parking : More Than One, Communal. Utilities : Electricity, Drinkable Water, Gas. Category : Golf, Holiday Homes, Investment, Resale, Contemporary.

+34 952 939 460 · info@bromleyestatesmarbella.com Urbanizacion El Rosario, CN340, Km 188, Marbella, Malaga 29603