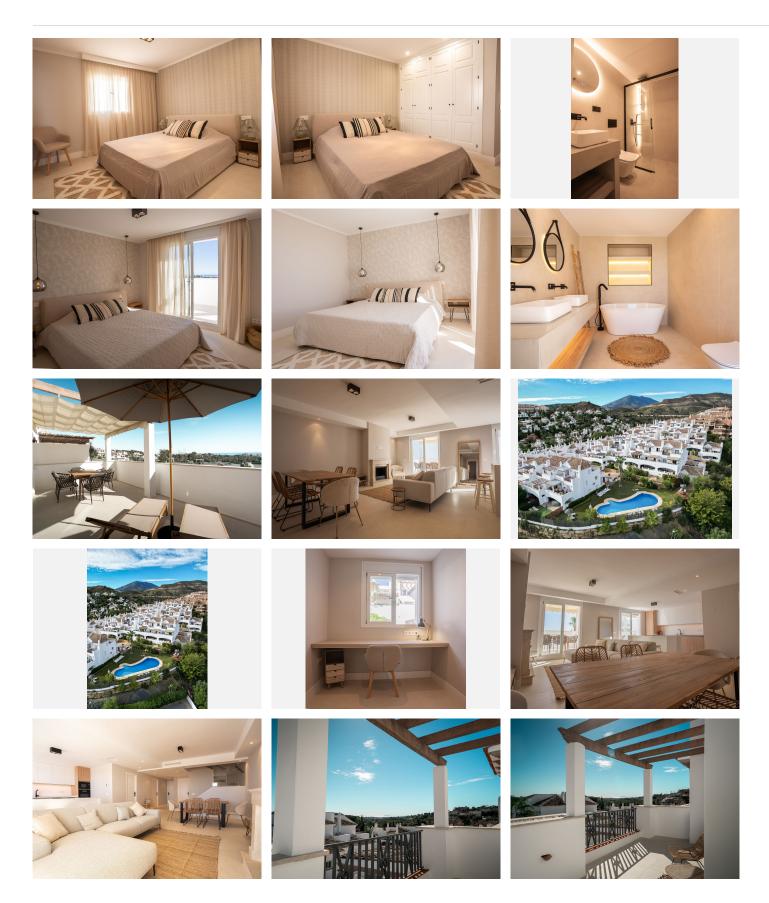

#### **Short Description**

Unique renovated penthouse duplex in Aloha Royal, Los Naranjos, Golf Valley, Marbella.

Stunning sea and pool views

4 bedrooms, 3 bathrooms,

Master bedroom with ensuite bathroom and private terrace.

The property covers an area of 145 m2 and comprises of four bedrooms, three modern bathrooms, a bright and spacious living room with direct access to a wonderful terrace-porch, and a fully-equipped open plan kitchen. The bedrooms are well-proportioned and offer built-in wardrobes.

The property has been nicely renovated is south-facing, ensuring plenty of sunlight and warmth throughout the day.

It features air conditioning and a cosy fireplace.

The enlarged front terrace is perfect for enjoying the stunning sea views and is ideal for outdoor dining.

This property has 145 m2 distributed in 4 bedrooms,

a bright living-dining room with direct access to a wonderful terrace-porch,

three bathrooms, and modern fitted and equipped kitchen.

It also includes garage and storage room.