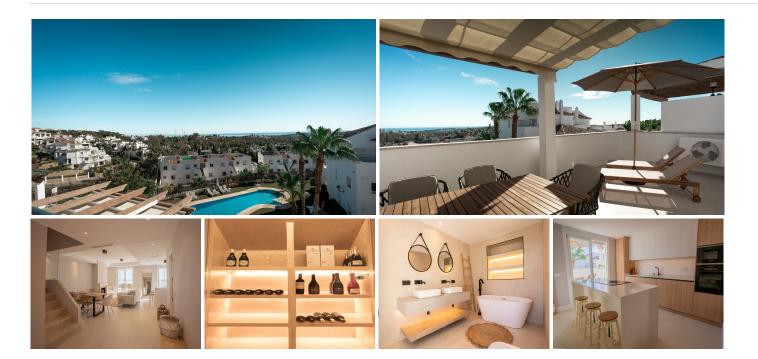

#### **Short Description**

Unique renovated penthouse duplex in Aloha Royal, Los Naranjos, Golf Valley, Marbella.

Stunning sea and pool views

4 bedrooms, 3 bathrooms,

Master bedroom with ensuite bathroom and private terrace.

Spacious living and dining area with direct access to a terrace-porch

Modern open-plan kitchen with top-of-the-line appliances

Fireplace.

Wine room for wine connoisseurs.

Garage in the basement and large storage room.

The property covers an area of 145 m2 and comprises of four bedrooms, three modern bathrooms, a bright and spacious living room with direct access to a wonderful terrace-porch, and a fully-equipped open plan kitchen. The bedrooms are well-proportioned and offer built-in wardrobes.

The property has been nicely renovated is south-facing, ensuring plenty of sunlight and warmth throughout the day.

It features air conditioning and a cosy fireplace.

The enlarged front terrace is perfect for enjoying the stunning sea views and is ideal for outdoor dining.