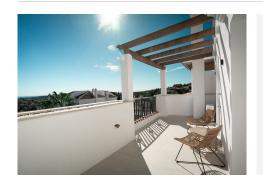

The property has been nicely renovated is south-facing, ensuring plenty of sunlight and warmth throughout the day.

It features air conditioning and a cosy fireplace.

The enlarged front terrace is perfect for enjoying the stunning sea views and is ideal for outdoor dining.