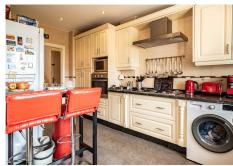

#### REDCUED TO SELL - OPEN TO OFFERS

A spacious detached villa with open panoramic views of the mountains and countryside of Alhaurin El Grande located in urbanization Sierra Gorda. The ground floor comprises a hallway, ensuite bedroom with fitted wardrobes and patio doors, a fully fitted kitchen, a large living room with a separate dining area featuring a fireplace and breathtaking views and access to the terrace and pool area.

Features: Covered Terrace, Fitted Wardrobes, Private Terrace, Ensuite Bathroom, Marble Flooring, Double

Glazing, Fiber Optic. Kitchen: Fully Fitted. Garden: Private.

Parking: Garage, More Than One. Utilities: Electricity, Drinkable Water.