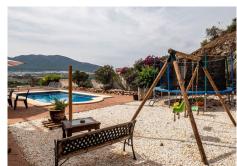

The upper floor consists of two double bedrooms with fitted wardrobes, a family bathroom, a master ensuite bedroom with walk in wardrobes and access to a large open terrace with amazing views.

Outdoors comprises a well sized swimming pool, BBQ, gravelled garden, shade terrace and children's playground.

The features include fitted wardrobes, marble floors, pre-installed air conditioning, private terraces, a children's playground, a large double garage with windows and a high ceiling.