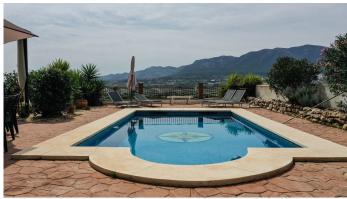

The upper floor consists of two double bedrooms with fitted wardrobes, a family bathroom, a master ensuite bedroom with walk in wardrobes and access to a large open terrace with amazing views.

Outdoors comprises a well sized swimming pool, BBQ, gravelled garden, shade terrace and children's playground.

#### **BROMLEY ESTATES**

Marbella

Detached Villa, Alhaurín el Grande, Costa del Sol.

4 Bedrooms, 3 Bathrooms, Built 228 m², Terrace 100 m², Garden/Plot 795 m².

Condition : Fair. Pool : Private.

Climate Control : Pre Installed A/C, Fireplace. Views : Mountain, Country, Panoramic, Pool.