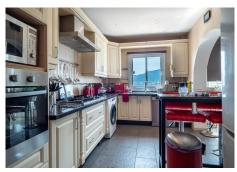

#### REDCUED TO SELL - OPEN TO OFFERS

A spacious detached villa with open panoramic views of the mountains and countryside of Alhaurin El Grande located in urbanization Sierra Gorda. The ground floor comprises a hallway, ensuite bedroom with fitted wardrobes and patio doors, a fully fitted kitchen, a large living room with a separate dining area featuring a fireplace and breathtaking views and access to the terrace and pool area.

Features: Covered Terrace, Fitted Wardrobes, Private Terrace, Ensuite Bathroom, Marble Flooring, Double

Glazing, Fiber Optic. Kitchen: Fully Fitted. Garden: Private.

Parking: Garage, More Than One. Utilities: Electricity, Drinkable Water.