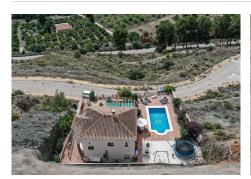

#### REDCUED TO SELL - OPEN TO OFFERS

A spacious detached villa with open panoramic views of the mountains and countryside of Alhaurin El Grande located in urbanization Sierra Gorda. The ground floor comprises a hallway, ensuite bedroom with fitted wardrobes and patio doors, a fully fitted kitchen, a large living room with a separate dining area featuring a fireplace and breathtaking views and access to the terrace and pool area.

The upper floor consists of two double bedrooms with fitted wardrobes, a family bathroom, a master ensuite bedroom with walk in wardrobes and access to a large open terrace with amazing views.

Outdoors comprises a well sized swimming pool, BBQ, gravelled garden, shade terrace and children's playground.

The features include fitted wardrobes, marble floors, pre-installed air conditioning, private terraces, a children's playground, a large double garage with windows and a high ceiling.