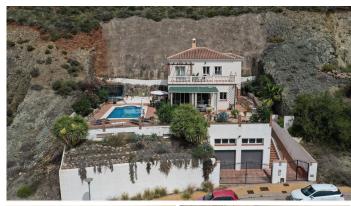

#### HOUSE 4 BEDROOMS 3 BATHROOMS IN ALHAURIN EL GRANDE

Alhaurin el Grande

REF# BEMR4343704 €525,000

| BEDS | BATHS | BUILT  | PLOT   | TERRACE |
|------|-------|--------|--------|---------|
| 4    | 3     | 228 m² | 795 m² | 100 m²  |

#### REDCUED TO SELL - OPEN TO OFFERS

A spacious detached villa with open panoramic views of the mountains and countryside of Alhaurin El Grande located in urbanization Sierra Gorda. The ground floor comprises a hallway, ensuite bedroom with fitted wardrobes and patio doors, a fully fitted kitchen, a large living room with a separate dining area featuring a fireplace and breathtaking views and access to the terrace and pool area.

#### **BROMLEY ESTATES**

Marbella

Detached Villa, Alhaurín el Grande, Costa del Sol.

4 Bedrooms, 3 Bathrooms, Built 228 m², Terrace 100 m², Garden/Plot 795 m².

Condition : Fair. Pool : Private.

Climate Control : Pre Installed A/C, Fireplace. Views : Mountain, Country, Panoramic, Pool.