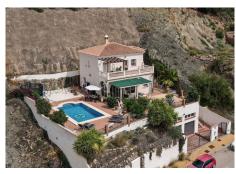

#### REDCUED TO SELL - OPEN TO OFFERS

A spacious detached villa with open panoramic views of the mountains and countryside of Alhaurin El Grande located in urbanization Sierra Gorda. The ground floor comprises a hallway, ensuite bedroom with fitted wardrobes and patio doors, a fully fitted kitchen, a large living room with a separate dining area featuring a fireplace and breathtaking views and access to the terrace and pool area.

The upper floor consists of two double bedrooms with fitted wardrobes, a family bathroom, a master ensuite bedroom with walk in wardrobes and access to a large open terrace with amazing views.

Outdoors comprises a well sized swimming pool, BBQ, gravelled garden, shade terrace and children's playground.

The features include fitted wardrobes, marble floors, pre-installed air conditioning, private terraces, a children's playground, a large double garage with windows and a high ceiling.

#### **BROMLEY ESTATES**

Marbella

Detached Villa, Alhaurín el Grande, Costa del Sol.

4 Bedrooms, 3 Bathrooms, Built 228 m², Terrace 100 m², Garden/Plot 795 m².

Condition : Fair. Pool : Private.

Climate Control : Pre Installed A/C, Fireplace. Views : Mountain, Country, Panoramic, Pool.