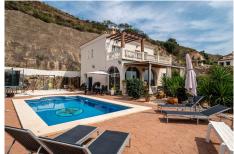

#### REDCUED TO SELL - OPEN TO OFFERS

A spacious detached villa with open panoramic views of the mountains and countryside of Alhaurin El Grande located in urbanization Sierra Gorda. The ground floor comprises a hallway, ensuite bedroom with fitted wardrobes and patio doors, a fully fitted kitchen, a large living room with a separate dining area featuring a fireplace and breathtaking views and access to the terrace and pool area.

The upper floor consists of two double bedrooms with fitted wardrobes, a family bathroom, a master ensuite bedroom with walk in wardrobes and access to a large open terrace with amazing views.

Outdoors comprises a well sized swimming pool, BBQ, gravelled garden, shade terrace and children's playground.