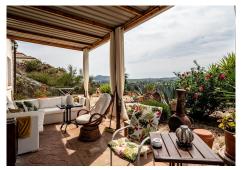

#### REDCUED TO SELL - OPEN TO OFFERS

A spacious detached villa with open panoramic views of the mountains and countryside of Alhaurin El Grande located in urbanization Sierra Gorda. The ground floor comprises a hallway, ensuite bedroom with fitted wardrobes and patio doors, a fully fitted kitchen, a large living room with a separate dining area featuring a fireplace and breathtaking views and access to the terrace and pool area.

The upper floor consists of two double bedrooms with fitted wardrobes, a family bathroom, a master ensuite bedroom with walk in wardrobes and access to a large open terrace with amazing views.

Outdoors comprises a well sized swimming pool, BBQ, gravelled garden, shade terrace and children's playground.