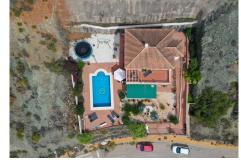

#### REDCUED TO SELL - OPEN TO OFFERS

A spacious detached villa with open panoramic views of the mountains and countryside of Alhaurin El Grande located in urbanization Sierra Gorda. The ground floor comprises a hallway, ensuite bedroom with fitted wardrobes and patio doors, a fully fitted kitchen, a large living room with a separate dining area featuring a fireplace and breathtaking views and access to the terrace and pool area.

The upper floor consists of two double bedrooms with fitted wardrobes, a family bathroom, a master ensuite bedroom with walk in wardrobes and access to a large open terrace with amazing views.

Outdoors comprises a well sized swimming pool, BBQ, gravelled garden, shade terrace and children's playground.

The features include fitted wardrobes, marble floors, pre-installed air conditioning, private terraces, a children's playground, a large double garage with windows and a high ceiling.