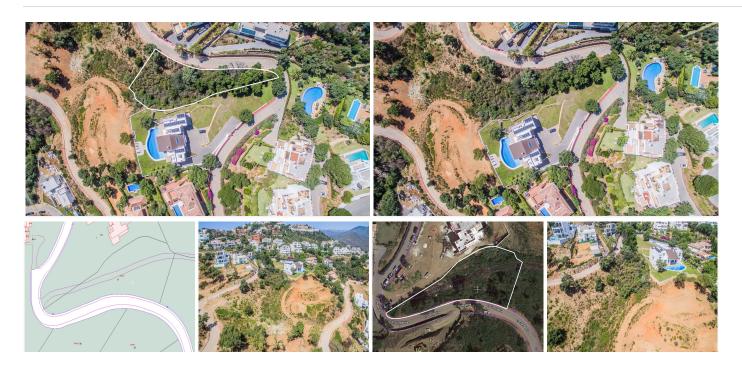

## RESIDENTIAL PLOT BEDROOMS BATHROOMS IN LA MAIRENA

La Mairena

REF# BEMR4343842 €410,000

BEDS BATHS BUILT PLOT

m² 1899 m²

Plot 1506 La Mairena.

As the locations is outstanding, in a protected environment, surrounded by the stunning mountains which sweep down to the sea, you will have without doubt the best views here on the Costa del Sol.

By building your own sumptuous villa here in La Mairena, only a stones throw away from wonderful sandy beaches, a variety of top restaurants, shops and golf course etc., you will have chosen the best location, much sought after by our multi national investors.

Due to the plots of land being highly popular, we are in a privileged position of having only a few remaining and also with full licence to build on, immediately you choose the type of villa you prefer.