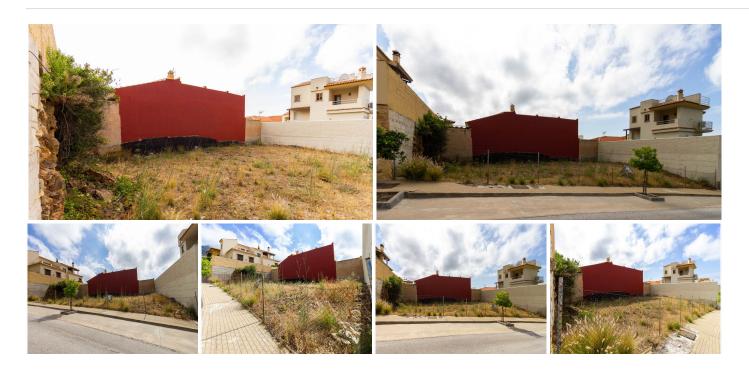

## RESIDENTIAL PLOT BEDROOMS BATHROOMS IN BENALMADENA PUEBLO

Benalmadena Pueblo

REF# BEMR4344673 €235,000

| BEDS | BATHS | BUILT | PLOT   |
|------|-------|-------|--------|
|      |       | m²    | 267 m² |

Plot of urban land in urbanization. Includes project for the construction of a basement, ground floor, first floor and swimming pool.. Located in an area very close to the centre of Benalmádena Pueblo and all its shops, bars and restaurants. Bus service very close, walking distance to the Vithas hospital and only a few minutes drive to the coast. A perfect place to build your dream home. The urbanization is next to a green area where you can enjoy long walks and the tranquility of the area, it also has a children's playground and sports area.