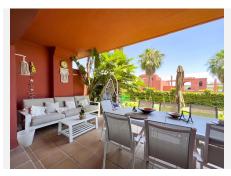

The apartment, aside from the underground private parking space, has a very convenient outdoor parking area directly in front of the main entrance, through which we enter via the front door.

Upon entering the apartment, we find on the left-hand side an excellent sized kitchen with access to a separate laundry terrace. Directly in front of the entrance hallway, we reach the living room, from which you

## **BROMLEY ESTATES**

Marbella

access the private covered terrace.

To the right of the entrance hallway we find ensuite bedrooms, each with a different access. The master bedroom overlooks the private garden.