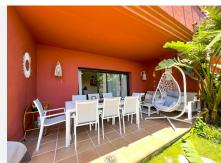

The apartment, aside from the underground private parking space, has a very convenient outdoor parking area directly in front of the main entrance, through which we enter via the front door.

Upon entering the apartment, we find on the left-hand side an excellent sized kitchen with access to a separate laundry terrace. Directly in front of the entrance hallway, we reach the living room, from which you

## **BROMLEY ESTATES**

Marbella

access the private covered terrace.

To the right of the entrance hallway we find ensuite bedrooms, each with a different access. The master bedroom overlooks the private garden.