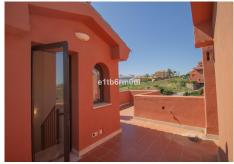

TWO Duplex Penthouse's each with three bedrooms one with sea views, the other with mountain views. Both East-facing corner apartments, with large terraces and lots of light. The homes comprise of, on the first floor a spacious living-dining room, with access to a large terrace with sea views/ mountain views, a fully fitted kitchens, with access to a utility room. A bedroom and a complete bathroom. On the first floor, the master bedroom is en-suite, with access to a large terrace with sea views plus another guest room with a shower room and terrace. The large roof terrace of approx 30m2 is ideal for entertaining or just relaxing. Located in Costa Galera, Estepona quiet urbanization, with communal swimming pools, close to the beach, close to all services, and easy access to the highway. Includes garage and storage room in the price. Tourist licenses in place.