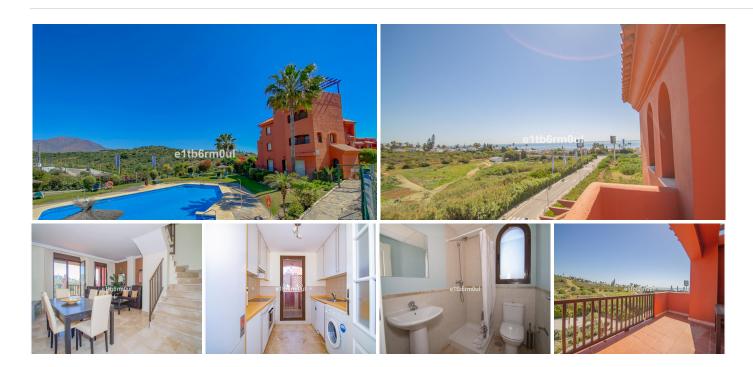

## PENTHOUSE 6 BEDROOMS 6 BATHROOMS IN ESTEPONA

Stepona

REF# BEMR4345420 €585,000

| BEDS | BATHS | BUILT              | TERRACE |
|------|-------|--------------------|---------|
| 6    | 6     | 216 m <sup>2</sup> | 78 m²   |

TWO Duplex Penthouse's each with three bedrooms one with sea views, the other with mountain views. Both East-facing corner apartments, with large terraces and lots of light. The homes comprise of, on the first floor a spacious living-dining room, with access to a large terrace with sea views/ mountain views, a fully fitted kitchens, with access to a utility room. A bedroom and a complete bathroom. On the first floor, the master bedroom is en-suite, with access to a large terrace with sea views plus another guest room with a shower room and terrace. The large roof terrace of approx 30m2 is ideal for entertaining or just relaxing. Located in Costa Galera, Estepona quiet urbanization, with communal swimming pools, close to the beach, close to all services, and easy access to the highway. Includes garage and storage room in the price. Tourist licenses in place.