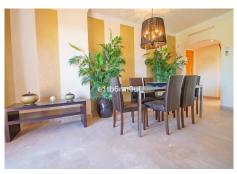

TWO Duplex Penthouse's each with three bedrooms one with sea views, the other with mountain views. Both East-facing corner apartments, with large terraces and lots of light. The homes comprise of, on the first floor a spacious living-dining room, with access to a large terrace with sea views/ mountain views, a fully fitted kitchens, with access to a utility room. A bedroom and a complete bathroom. On the first floor, the master bedroom is en-suite, with access to a large terrace with sea views plus another guest room with a shower room and terrace. The large roof terrace of approx 30m2 is ideal for entertaining or just relaxing. Located in Costa Galera, Estepona quiet urbanization, with communal swimming pools, close to the beach, close to all services, and easy access to the highway. Includes garage and storage room in the price. Tourist licenses in place.