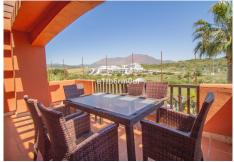

TWO Duplex Penthouse's each with three bedrooms one with sea views, the other with mountain views. Both East-facing corner apartments, with large terraces and lots of light. The homes comprise of, on the first floor a spacious living-dining room, with access to a large terrace with sea views/ mountain views, a fully fitted kitchens, with access to a utility room. A bedroom and a complete bathroom. On the first floor, the master bedroom is en-suite, with access to a large terrace with sea views plus another guest room with a shower room and terrace. The large roof terrace of approx 30m2 is ideal for entertaining or just relaxing. Located in Costa Galera, Estepona quiet urbanization, with communal swimming pools, close to the beach, close to all services, and easy access to the highway. Includes garage and storage room in the price. Tourist licenses in place.