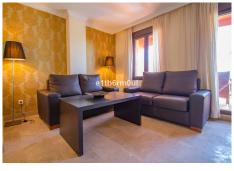

TWO Duplex Penthouse's each with three bedrooms one with sea views, the other with mountain views. Both East-facing corner apartments, with large terraces and lots of light. The homes comprise of, on the first floor a spacious living-dining room, with access to a large terrace with sea views/ mountain views, a fully fitted kitchens, with access to a utility room. A bedroom and a complete bathroom. On the first floor, the master bedroom is en-suite, with access to a large terrace with sea views plus another guest room with a shower room and terrace. The large roof terrace of approx 30m2 is ideal for entertaining or just relaxing. Located in Costa Galera, Estepona quiet urbanization, with communal swimming pools, close to the beach, close to all services, and easy access to the highway. Includes garage and storage room in the price. Tourist licenses in place.