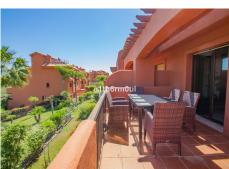

TWO Duplex Penthouse's each with three bedrooms one with sea views, the other with mountain views. Both East-facing corner apartments, with large terraces and lots of light. The homes comprise of, on the first floor a spacious living-dining room, with access to a large terrace with sea views/ mountain views, a fully fitted kitchens, with access to a utility room. A bedroom and a complete bathroom. On the first floor, the master bedroom is en-suite, with access to a large terrace with sea views plus another guest room with a shower room and terrace. The large roof terrace of approx 30m2 is ideal for entertaining or just relaxing. Located in Costa Galera, Estepona quiet urbanization, with communal swimming pools, close to the beach, close to all services, and easy access to the highway. Includes garage and storage room in the price. Tourist licenses in place.