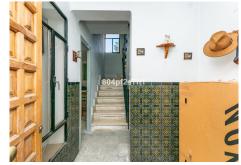

## REF# BEMR4346086 €330,000

| BEDS | BATHS | BUILT  | PLOT   |
|------|-------|--------|--------|
| 2    | 2     | 170 m² | 144 m² |

Magnificent semi-detached house to reform in the center of Estepona, a few meters from the new town hall, the beach and the old town, plus a garage for two vehicles and quick access to the motorway. The property has a solar surface of 144m2 and a built area of 170 m2. The house is distributed on the ground floor of kitchen, living room, bedroom, large patio with space for 2 cars and warehouse. Up to the next level, we will find four bedrooms and a bathroom. It is a house with many possibilities and an unbeatable location. Book your visit, it will be a pleasure to see you in our Estepona office.