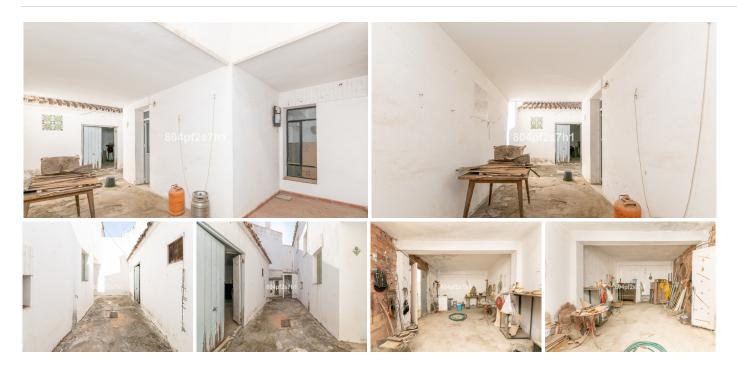

## REF# BEMR4346086 €330,000

| BEDS | BATHS | BUILT  | PLOT   |
|------|-------|--------|--------|
| 2    | 2     | 170 m² | 144 m² |

Magnificent semi-detached house to reform in the center of Estepona, a few meters from the new town hall, the beach and the old town, plus a garage for two vehicles and quick access to the motorway. The property has a solar surface of 144m2 and a built area of 170 m2. The house is distributed on the ground floor of kitchen, living room, bedroom, large patio with space for 2 cars and warehouse. Up to the next level, we will find four bedrooms and a bathroom. It is a house with many possibilities and an unbeatable location. Book your visit, it will be a pleasure to see you in our Estepona office.