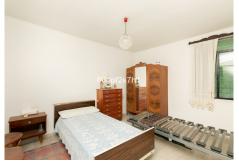

## REF# BEMR4346086 €330,000

| BEDS | BATHS | BUILT  | PLOT   |
|------|-------|--------|--------|
| 2    | 2     | 170 m² | 144 m² |

Magnificent semi-detached house to reform in the center of Estepona, a few meters from the new town hall, the beach and the old town, plus a garage for two vehicles and quick access to the motorway. The property has a solar surface of 144m2 and a built area of 170 m2. The house is distributed on the ground floor of kitchen, living room, bedroom, large patio with space for 2 cars and warehouse. Up to the next level, we will find four bedrooms and a bathroom. It is a house with many possibilities and an unbeatable location. Book your visit, it will be a pleasure to see you in our Estepona office.