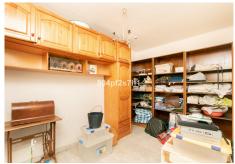

## REF# BEMR4346086 €330,000

| BEDS | BATHS | BUILT  | PLOT   |
|------|-------|--------|--------|
| 2    | 2     | 170 m² | 144 m² |

Magnificent semi-detached house to reform in the center of Estepona, a few meters from the new town hall, the beach and the old town, plus a garage for two vehicles and quick access to the motorway. The property has a solar surface of 144m2 and a built area of 170 m2. The house is distributed on the ground floor of kitchen, living room, bedroom, large patio with space for 2 cars and warehouse. Up to the next level, we will find four bedrooms and a bathroom. It is a house with many possibilities and an unbeatable location. Book your visit, it will be a pleasure to see you in our Estepona office.