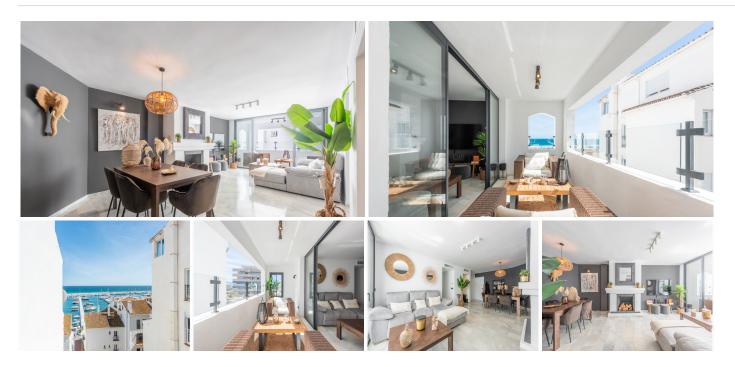

## REF# BEMR4348696 €549,000

| BEDS | BATHS | BUILT  | TERRACE |
|------|-------|--------|---------|
| 2    | 1     | 110 m² | 15 m²   |

Great apartment located second line to the sea in Puerto Banus, with a large west facing terrace enjoying views to the sea and also to the plaza in the center of Puerto banus. The apartment has been totally refurbished and is beautifully presented. Consist of a large living room with fireplace and exit to the covered terrace, a fully fitted kitchen, 2 bedrooms and a bathroom.

This apartment is excellent for holiday use, and is also a great rental property as the apartments in Puerto Banus have huge demand and rents out on a daily, weekly or monthly base easily. Owner is open for reseonable offers!!!!!!!!