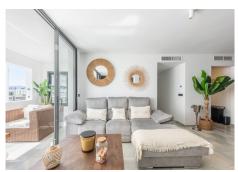

## REF# BEMR4348696 €549,000

| BEDS | BATHS | BUILT  | TERRACE |
|------|-------|--------|---------|
| 2    | 1     | 110 m² | 15 m²   |

Great apartment located second line to the sea in Puerto Banus, with a large west facing terrace enjoying views to the sea and also to the plaza in the center of Puerto banus. The apartment has been totally refurbished and is beautifully presented. Consist of a large living room with fireplace and exit to the covered terrace, a fully fitted kitchen, 2 bedrooms and a bathroom.