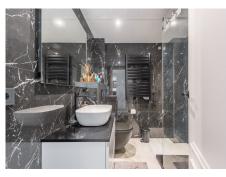

## REF# BEMR4348696 €549,000

| BEDS | BATHS | BUILT  | TERRACE |
|------|-------|--------|---------|
| 2    | 1     | 110 m² | 15 m²   |

Great apartment located second line to the sea in Puerto Banus, with a large west facing terrace enjoying views to the sea and also to the plaza in the center of Puerto banus. The apartment has been totally refurbished and is beautifully presented. Consist of a large living room with fireplace and exit to the covered terrace, a fully fitted kitchen, 2 bedrooms and a bathroom.