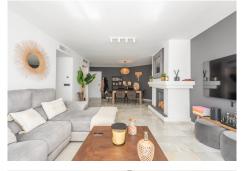

## REF# BEMR4348696 €549,000

| BEDS | BATHS | BUILT  | TERRACE |
|------|-------|--------|---------|
| 2    | 1     | 110 m² | 15 m²   |

Great apartment located second line to the sea in Puerto Banus, with a large west facing terrace enjoying views to the sea and also to the plaza in the center of Puerto banus. The apartment has been totally refurbished and is beautifully presented. Consist of a large living room with fireplace and exit to the covered terrace, a fully fitted kitchen, 2 bedrooms and a bathroom.