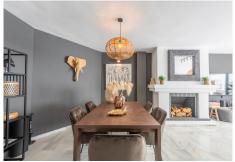

## REF# BEMR4348696 €549,000

| BEDS | BATHS | BUILT  | TERRACE |
|------|-------|--------|---------|
| 2    | 1     | 110 m² | 15 m²   |

Great apartment located second line to the sea in Puerto Banus, with a large west facing terrace enjoying views to the sea and also to the plaza in the center of Puerto banus. The apartment has been totally refurbished and is beautifully presented. Consist of a large living room with fireplace and exit to the covered terrace, a fully fitted kitchen, 2 bedrooms and a bathroom.