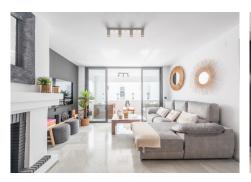

## REF# BEMR4348696 €549,000

| BEDS | BATHS | BUILT  | TERRACE |
|------|-------|--------|---------|
| 2    | 1     | 110 m² | 15 m²   |

Great apartment located second line to the sea in Puerto Banus, with a large west facing terrace enjoying views to the sea and also to the plaza in the center of Puerto banus. The apartment has been totally refurbished and is beautifully presented. Consist of a large living room with fireplace and exit to the covered terrace, a fully fitted kitchen, 2 bedrooms and a bathroom.