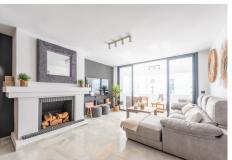

## REF# BEMR4348696 €549,000

| BEDS | BATHS | BUILT  | TERRACE |
|------|-------|--------|---------|
| 2    | 1     | 110 m² | 15 m²   |

Great apartment located second line to the sea in Puerto Banus, with a large west facing terrace enjoying views to the sea and also to the plaza in the center of Puerto banus. The apartment has been totally refurbished and is beautifully presented. Consist of a large living room with fireplace and exit to the covered terrace, a fully fitted kitchen, 2 bedrooms and a bathroom.