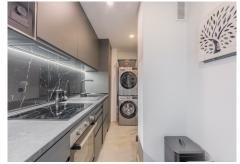

## REF# BEMR4348696 €549,000

| BEDS | BATHS | BUILT  | TERRACE |
|------|-------|--------|---------|
| 2    | 1     | 110 m² | 15 m²   |

Great apartment located second line to the sea in Puerto Banus, with a large west facing terrace enjoying views to the sea and also to the plaza in the center of Puerto banus. The apartment has been totally refurbished and is beautifully presented. Consist of a large living room with fireplace and exit to the covered terrace, a fully fitted kitchen, 2 bedrooms and a bathroom.