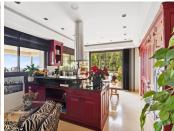

## PENTHOUSE DUPLEX 4 BEDROOMS 4 BATHROOMS IN NUEVA ANDALUCIA

Nueva Andalucia

REF# BEMR4350007 €2,950,000

| BEDS | BATHS | BUILT  |
|------|-------|--------|
| 4    | 4     | 840 m² |

This penthouse in the gated urbanisation of Los Arrayanes is truly unique for several reasons. The main reason: This penthouse has over 1300 sqm of useable surface!

Besides all this, the penthouse features a gym, a bodega, 4 bedrooms with en suite bathrooms, and a guest toilet, four large terraces, and much more.