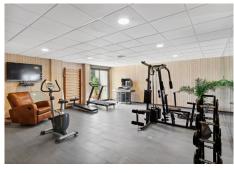

Besides all this, the penthouse features a gym, a bodega, 4 bedrooms with en suite bathrooms, and a guest toilet, four large terraces, and much more.