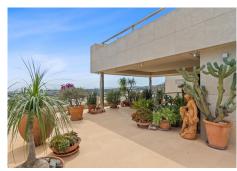

## PENTHOUSE DUPLEX 4 BEDROOMS 4 BATHROOMS IN NUEVA ANDALUCIA

Nueva Andalucia

REF# BEMR4350007 €2,950,000

| BEDS | BATHS | BUILT  |
|------|-------|--------|
| 4    | 4     | 840 m² |

This penthouse in the gated urbanisation of Los Arrayanes is truly unique for several reasons. The main reason: This penthouse has over 1300 sqm of useable surface!

Besides all this, the penthouse features a gym, a bodega, 4 bedrooms with en suite bathrooms, and a guest toilet, four large terraces, and much more.