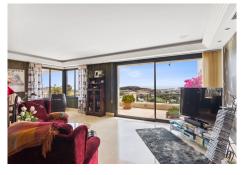

## PENTHOUSE DUPLEX 4 BEDROOMS 4 BATHROOMS IN NUEVA ANDALUCIA

Nueva Andalucia

REF# BEMR4350007 €2,950,000

| BEDS | BATHS | BUILT  |
|------|-------|--------|
| 4    | 4     | 840 m² |

This penthouse in the gated urbanisation of Los Arrayanes is truly unique for several reasons. The main reason: This penthouse has over 1300 sqm of useable surface!

Besides all this, the penthouse features a gym, a bodega, 4 bedrooms with en suite bathrooms, and a guest toilet, four large terraces, and much more.