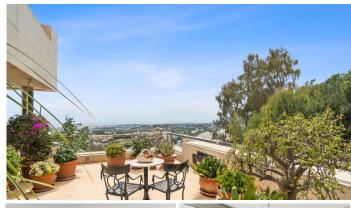

## PENTHOUSE DUPLEX 4 BEDROOMS 4 BATHROOMS IN NUEVA ANDALUCIA

Nueva Andalucia

REF# BEMR4350007 €2,950,000

| BEDS | BATHS | BUILT  |
|------|-------|--------|
| 4    | 4     | 840 m² |

This penthouse in the gated urbanisation of Los Arrayanes is truly unique for several reasons. The main reason: This penthouse has over 1300 sqm of useable surface!

Besides all this, the penthouse features a gym, a bodega, 4 bedrooms with en suite bathrooms, and a guest toilet, four large terraces, and much more.