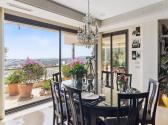

## PENTHOUSE DUPLEX 4 BEDROOMS 4 BATHROOMS IN NUEVA ANDALUCIA

Nueva Andalucia

REF# BEMR4350007 €2,950,000

| BEDS | BATHS | BUILT  |
|------|-------|--------|
| 4    | 4     | 840 m² |

This penthouse in the gated urbanisation of Los Arrayanes is truly unique for several reasons. The main reason: This penthouse has over 1300 sqm of useable surface!

Besides all this, the penthouse features a gym, a bodega, 4 bedrooms with en suite bathrooms, and a guest toilet, four large terraces, and much more.