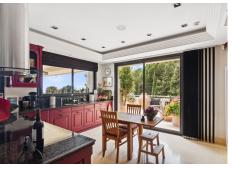

## PENTHOUSE DUPLEX 4 BEDROOMS 4 BATHROOMS IN NUEVA ANDALUCIA

Nueva Andalucia

REF# BEMR4350007 €2,950,000

| BEDS | BATHS | BUILT  |
|------|-------|--------|
| 4    | 4     | 840 m² |

This penthouse in the gated urbanisation of Los Arrayanes is truly unique for several reasons. The main reason: This penthouse has over 1300 sqm of useable surface!

Besides all this, the penthouse features a gym, a bodega, 4 bedrooms with en suite bathrooms, and a guest toilet, four large terraces, and much more.