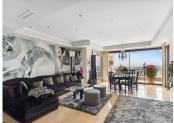

## PENTHOUSE DUPLEX 4 BEDROOMS 4 BATHROOMS IN NUEVA ANDALUCIA

Nueva Andalucia

REF# BEMR4350007 €2,950,000

| BEDS | BATHS | BUILT  |
|------|-------|--------|
| 4    | 4     | 840 m² |

This penthouse in the gated urbanisation of Los Arrayanes is truly unique for several reasons. The main reason: This penthouse has over 1300 sqm of useable surface!

Besides all this, the penthouse features a gym, a bodega, 4 bedrooms with en suite bathrooms, and a guest toilet, four large terraces, and much more.