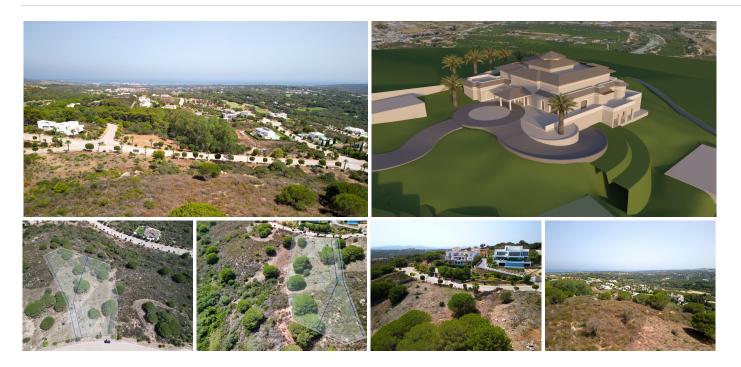

## PLOT BEDROOMS BATHROOMS IN SOTOGRANDE ALTO

Sotogrande Alto

REF# BEMR4350835 €1,350,000

BEDS BATHS BUILT PLOT

m² 3585 m²

Idyllic Residential Plot in San Roque, Near Sotogrande – Perfect for a Sea-View Family Home

Discover the perfect opportunity to build your dream family home on this expansive residential plot located in San Roque, just a stone's throw away from the prestigious Sotogrande. Spanning an impressive 3585 m2, this plot offers ample space to create a stunning residence with breathtaking sea views.

Set amidst a picturesque setting, this plot provides an idyllic canvas to design a home that perfectly suits your lifestyle. Imagine waking up to panoramic vistas of the sparkling sea every morning, and relishing in the tranquility and beauty that this location has to offer.