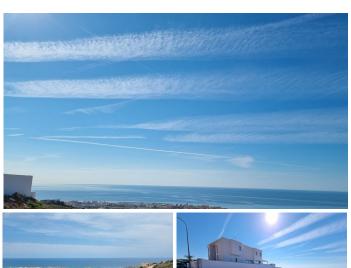

## RESIDENTIAL PLOT BEDROOMS BATHROOMS IN BENALMADENA

Benalmadena

REF# BEMR4350943 €295.000

| BEDS | BATHS | BUILT  | PLOT   |
|------|-------|--------|--------|
|      |       | 206 m² | 822 m² |

"Don't miss the opportunity to build your dream home in Santangelo Norte, Benalmádena! This stunning plot comes with a build permit and offers breathtaking panoramic views of the Mediterranean Sea. Additionally, you will have at your disposal a team of architects, engineers, and economists to assist you in the construction. With a total area of 822 square meters, this urban plot provides all the amenities, such as urban access, water, electricity, sewage, public lighting, and sidewalks. It is intended for single-family residential use, so you can build the villa of your dreams and enjoy the tranquility and elegance that this privileged location offers. Don't miss the chance to wake up every morning with the Mediterranean Sea as your backdrop. Contact us right now and make your dream of owning your own home on the Costa del Sol a reality".