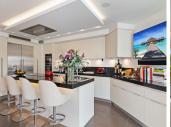

Main floor: Entrance hallway, large living area with fireplance and high ceilings, dining area with an open plan fully fitted kitchen with Siemens and Neff appliances and a entertainment bar area. Four guest bedrooms ensuite, office, guest toilet, laundry area. Access to the covered and open terraces from the living areas into the garden and pool area.