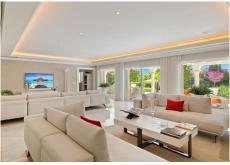

Main floor: Entrance hallway, large living area with fireplance and high ceilings, dining area with an open plan fully fitted kitchen with Siemens and Neff appliances and a entertainment bar area. Four guest bedrooms ensuite, office, guest toilet, laundry area. Access to the covered and open terraces from the living areas into the garden and pool area.