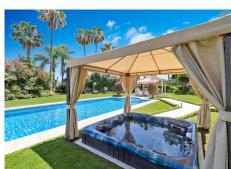

## **BROMLEY ESTATES**

Marbella

Lower floor: Entertainment area, bodega, cinema room, gym, garage for 6 cars and storage.

Separate fully fitted guest or staff apartment.

Beautiful mature gardens, outdoor chill area with BBQ and a nice sized heated pool.