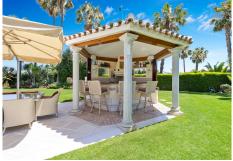

## **BROMLEY ESTATES**

Marbella

Lower floor: Entertainment area, bodega, cinema room, gym, garage for 6 cars and storage.

Separate fully fitted guest or staff apartment.

Beautiful mature gardens, outdoor chill area with BBQ and a nice sized heated pool.