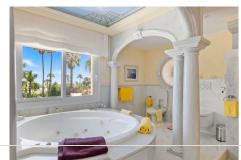

Main floor: Entrance hallway, large living area with fireplance and high ceilings, dining area with an open plan fully fitted kitchen with Siemens and Neff appliances and a entertainment bar area. Four guest bedrooms ensuite, office, guest toilet, laundry area. Access to the covered and open terraces from the living areas into the garden and pool area.