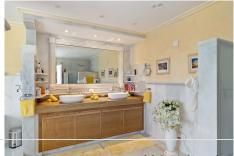

Main floor: Entrance hallway, large living area with fireplance and high ceilings, dining area with an open plan fully fitted kitchen with Siemens and Neff appliances and a entertainment bar area. Four guest bedrooms ensuite, office, guest toilet, laundry area. Access to the covered and open terraces from the living areas into the garden and pool area.