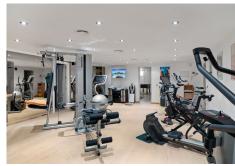

## **BROMLEY ESTATES**

Marbella

Lower floor: Entertainment area, bodega, cinema room, gym, garage for 6 cars and storage.

Separate fully fitted guest or staff apartment.

Beautiful mature gardens, outdoor chill area with BBQ and a nice sized heated pool.