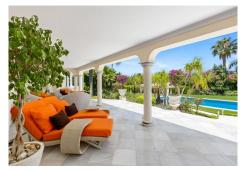

Main floor: Entrance hallway, large living area with fireplance and high ceilings, dining area with an open plan fully fitted kitchen with Siemens and Neff appliances and a entertainment bar area. Four guest bedrooms ensuite, office, guest toilet, laundry area. Access to the covered and open terraces from the living areas into the garden and pool area.

## **BROMLEY ESTATES**

Marbella

Lower floor: Entertainment area, bodega, cinema room, gym, garage for 6 cars and storage.

Separate fully fitted guest or staff apartment.

Beautiful mature gardens, outdoor chill area with BBQ and a nice sized heated pool.