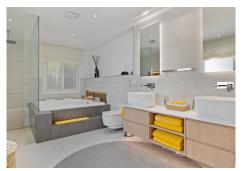

Main floor: Entrance hallway, large living area with fireplance and high ceilings, dining area with an open plan fully fitted kitchen with Siemens and Neff appliances and a entertainment bar area. Four guest bedrooms ensuite, office, guest toilet, laundry area. Access to the covered and open terraces from the living areas into the garden and pool area.