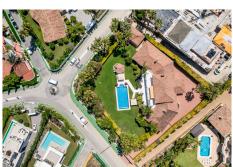

### HOUSE 6 BEDROOMS 6.5 BATHROOMS IN NUEVA ANDALUCIA

Nueva Andalucia

REF# BEMR4351474 €6,900,000

| BEDS | BATHS | BUILT  | PLOT    | TERRACE |
|------|-------|--------|---------|---------|
| 6    | 6.5   | 890 m² | 2872 m² | 135 m²  |

#### URB. LA CERQUILLA, NUEVA ANDALUCIA, MARBELLA

A great, recently renovated villa with a perfect fusion between contemporary design and Andalusian style. Located in the sought after residential area of La Cerquilla. South facing with views to La Concha. Private and quiet. Nearby all amenities and the golf clubs of Las Brisas and Los Naranjos.