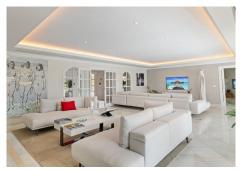

Main floor: Entrance hallway, large living area with fireplance and high ceilings, dining area with an open plan fully fitted kitchen with Siemens and Neff appliances and a entertainment bar area. Four guest bedrooms ensuite, office, guest toilet, laundry area. Access to the covered and open terraces from the living areas into the garden and pool area.