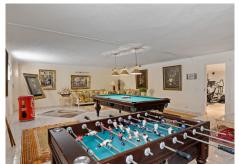

## **BROMLEY ESTATES**

Marbella

Lower floor: Entertainment area, bodega, cinema room, gym, garage for 6 cars and storage.

Separate fully fitted guest or staff apartment.

Beautiful mature gardens, outdoor chill area with BBQ and a nice sized heated pool.