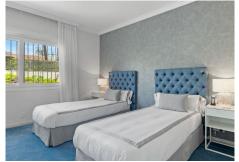

Main floor: Entrance hallway, large living area with fireplance and high ceilings, dining area with an open plan fully fitted kitchen with Siemens and Neff appliances and a entertainment bar area. Four guest bedrooms ensuite, office, guest toilet, laundry area. Access to the covered and open terraces from the living areas into the garden and pool area.