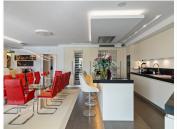

Main floor: Entrance hallway, large living area with fireplance and high ceilings, dining area with an open plan fully fitted kitchen with Siemens and Neff appliances and a entertainment bar area. Four guest bedrooms ensuite, office, guest toilet, laundry area. Access to the covered and open terraces from the living areas into the garden and pool area.