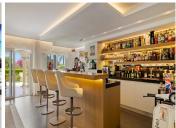

Main floor: Entrance hallway, large living area with fireplance and high ceilings, dining area with an open plan fully fitted kitchen with Siemens and Neff appliances and a entertainment bar area. Four guest bedrooms ensuite, office, guest toilet, laundry area. Access to the covered and open terraces from the living areas into the garden and pool area.