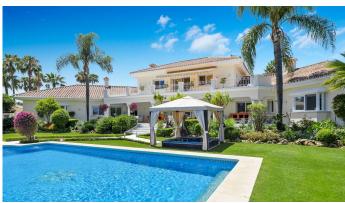

## **BROMLEY ESTATES**

Marbella

Lower floor: Entertainment area, bodega, cinema room, gym, garage for 6 cars and storage.

Separate fully fitted guest or staff apartment.

Beautiful mature gardens, outdoor chill area with BBQ and a nice sized heated pool.