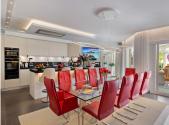

Main floor: Entrance hallway, large living area with fireplance and high ceilings, dining area with an open plan fully fitted kitchen with Siemens and Neff appliances and a entertainment bar area. Four guest bedrooms ensuite, office, guest toilet, laundry area. Access to the covered and open terraces from the living areas into the garden and pool area.