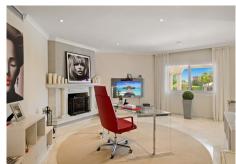

Main floor: Entrance hallway, large living area with fireplance and high ceilings, dining area with an open plan fully fitted kitchen with Siemens and Neff appliances and a entertainment bar area. Four guest bedrooms ensuite, office, guest toilet, laundry area. Access to the covered and open terraces from the living areas into the garden and pool area.