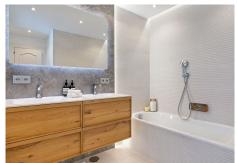

Main floor: Entrance hallway, large living area with fireplance and high ceilings, dining area with an open plan fully fitted kitchen with Siemens and Neff appliances and a entertainment bar area. Four guest bedrooms ensuite, office, guest toilet, laundry area. Access to the covered and open terraces from the living areas into the garden and pool area.

First floor: Master bedroom ensuite with dressing area with direct access to the terrace.