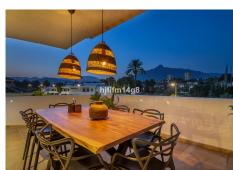

This is a renovated 3-bedroom duplex penthouse. Simply pack your bags and move in! This is a key ready property offering a complete hassle-free move in process for the new owner. On the entrance level you will find the open plan sleek kitchen, one-bedroom, bright living room and dining room and direct access out to the fantastic terrace. You cannot miss the incredible La Concha view from the living room, it looks like a photograph! Upstairs are two additional bedrooms.