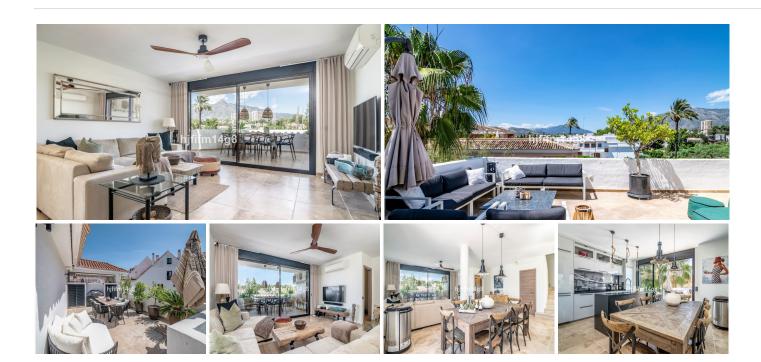

### PENTHOUSE 3 BEDROOMS 3 BATHROOMS IN NUEVA ANDALUCIA

Nueva Andalucia

REF# BEMR4352617 €1,195,000

| BEDS | BATHS | BUILT  |
|------|-------|--------|
| 3    | 3     | 145 m² |

Welcome to this stunning apartment in La Maestranza, a gated oasis in Nueva Andalucia. Where renovated interior meets Andalucian Pueblo feel! If you are looking for a property for sale that has walking distance to amenities, it does not get better than this. La Maestranza is all about the location, location, and location! You can walk to Puerto Banus in 15 minutes and Centro Plaza is just up the street where you can find some cafes, restaurants, supermarket, and a gym. Situated in the Golf Valley means within a short drive you can reach several of the most popular golf courses.

This is a renovated 3-bedroom duplex penthouse. Simply pack your bags and move in! This is a key ready property offering a complete hassle-free move in process for the new owner. On the entrance level you will find the open plan sleek kitchen, one-bedroom, bright living room and dining room and direct access out to the fantastic terrace. You cannot miss the incredible La Concha view from the living room, it looks like a photograph! Upstairs are two additional bedrooms.

### **BROMLEY ESTATES**

Marbella

The urbanisation has wonderful pathways, flower bays and mature gardens giving a lovely Andalusian feel. There is 24-hour security and three swimming pools (one of which is heated).