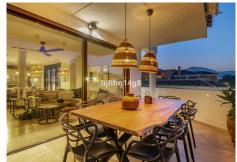

This is a renovated 3-bedroom duplex penthouse. Simply pack your bags and move in! This is a key ready property offering a complete hassle-free move in process for the new owner. On the entrance level you will find the open plan sleek kitchen, one-bedroom, bright living room and dining room and direct access out to the fantastic terrace. You cannot miss the incredible La Concha view from the living room, it looks like a photograph! Upstairs are two additional bedrooms.